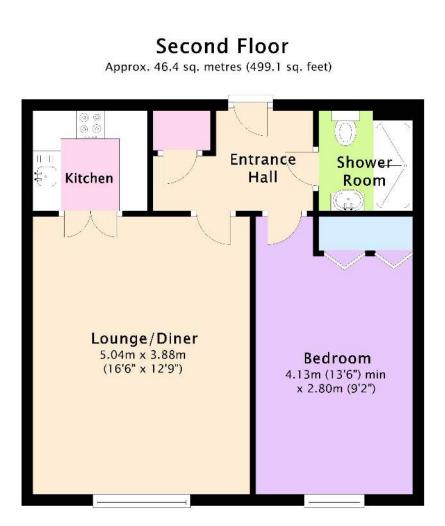

# Price £99,950

Leasehold

SITUATED ON THE 2<sup>ND</sup> FLOOR OF THIS SELECT DEVELOPMENT FOR THE OVER 60'S IS THIS BRIGHT AND AIRY ONE BEDROOM APARTMENT.

The property features a good size Lounge/Diner, Kitchen, spacious double bedroom with built in wardrobes and a modern shower room. Benefits include 24 hour careline, house manager, double glazing, electric heating and the added benefit of being offered for sale with No Forward Chain.

#### 53 BLENHEM COURT, REGENCY CRESCENT, CHRISTCHURCH BH23 2UG

- BRIGHT AND AIRY 2<sup>ND</sup> FLOOR FLAT
- SPACIOUS DOUBLE BEDROOM
- NO FORWARD CHAIN
- GOOD SIZE LOUNGE/DINER
- MODERN KITCHEN AND SHOWER
  ROOM
- 24 HOUR CARE LINE
- DOUBLE GLAZING & ELECTRIC
  HEATING
- HOUSE MANAGER
- **RESIDENTS LOUNGE**
- COMMUNAL LAUNDRY ROOM
- POPULAR LOCATION
- LEASE DETAILS WE ARE ADVISED THERE ARE 104 YEARS REMAINING
- MAINTENANCE CHARGES ARE £1700.00 approximately per year and £300.00 per year for the GROUND RENT