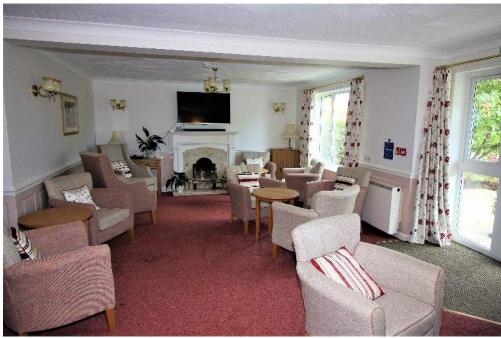

BLENHEIM COURT COMPRISES OF 65 APARTMENTS OVER 3 FLOORS, ALL SERVED BY BOTH LIFT AND STAIRS. THERE IS A WELCOMING AND COMFORTABLE RESIDENTS LOUNGE, COMMUNAL LAUNDRY ROOM AND ATTRACTIVE COMMUNAL GARDENS. IT IS ALSO IDEALLY LOCATED FOR LOCAL SHOPS AND AMENITIES AS WELL AS BEING WITHIN CLOSE PROXIMITY TO CHRISTCHURCH HOSPITAL, WHICH ALSO HAS A PHARMACY, DOCTORS SURGERY AND DENTRAL PRACTICE.