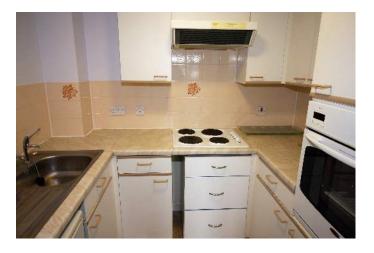

# Price £99,950

Leasehold

SITUATED ON THE 2<sup>ND</sup> FLOOR OF THIS SELECT DEVELOPMENT FOR THE OVER 60'S IS THIS BRIGHT AND AIRY ONE BEDROOM APARTMENT.

The property features a good size Lounge/Diner, Kitchen, spacious double bedroom with built in wardrobes and a modern shower room. Benefits include 24 hour careline, house manager, double glazing, electric heating and the added benefit of being offered for sale with No Forward Chain.

#### 53 BLENHEM COURT, REGENCY CRESCENT, CHRISTCHURCH BH23 2UG

- BRIGHT AND AIRY 2<sup>ND</sup> FLOOR FLAT
- SPACIOUS DOUBLE BEDROOM
- NO FORWARD CHAIN
- GOOD SIZE LOUNGE/DINER
- MODERN KITCHEN AND SHOWER
  ROOM
- 24 HOUR CARE LINE
- DOUBLE GLAZING & ELECTRIC
  HEATING
- HOUSE MANAGER
- **RESIDENTS LOUNGE**
- COMMUNAL LAUNDRY ROOM
- POPULAR LOCATION
- LEASE DETAILS WE ARE ADVISED THERE ARE 104 YEARS REMAINING
- MAINTENANCE CHARGES ARE £1700.00 approximately per year and £300.00 per year for the GROUND RENT