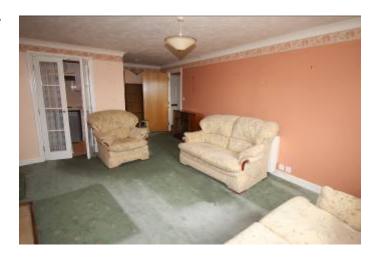

OFFERING WELL PROPORTIONED ACCOMMODATION INCLUDING ENTRANCE HALL, LOUNGE/DINER, KITCHEN, SHOWER ROOM AND 2 DOUBLE BEDROOMS.

BENEFITS INCLUDE ELECTRIC HEATING, DOUBLE GLAZING, BUILT IN STORAGE CUPBOARDS IN THE HALL AND BEDROOM, PLUS ACCESS TO FURTHER LOFT STORAGE.

## 58 BLENHEIM COURT, REGENCY CRESCENT, CHRISTCHURCH BH23 2UG

- 2<sup>ND</sup> FLOOR RETIREMENT APARTMENT
- SPACIOUS ACCOMMODATION
  THROUGHOUT
- 2 DOUBLE BEDROOMS
- GOOD SIZE LOUNGE/DINER
- MODERN STYLE KITCHEN AND SHOWER ROOM
- DOUBLE GLAZING
- ELECTRIC HEATING
- RESIDENTS LOUNGE
- COMMUNAL LAUNDRY
- NO FORWARD CHAIN
- LOFT STORAGE SPACE
- POPULAR DEVELOPMENT
- SPECIFICALLY FOR THE OVER 60'S