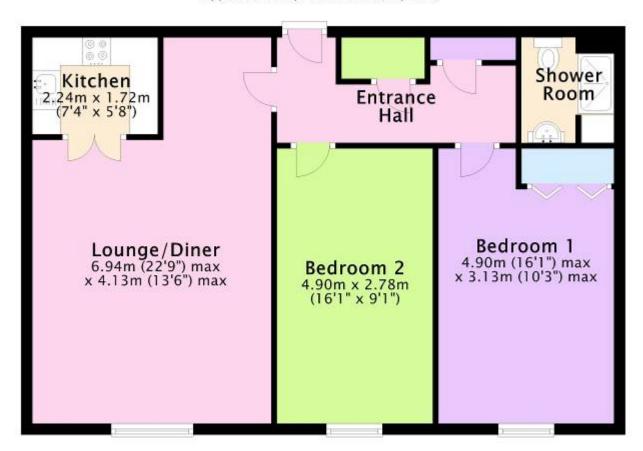

## 58 BLENHEIM COURT, REGENCY CRESCENT, CHRISTCHURCH BH23 2UG

Second Floor Approx. 71.3 sq. metres (767.5 sq. feet)

Website: www.michaeladam.co.uk Email: post@michaeladam.co.uk