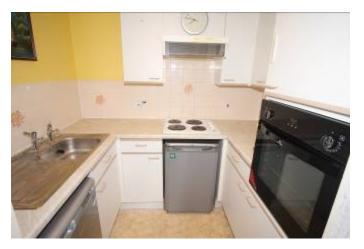

OFFERING WELL PROPORTIONED ACCOMMODATION INCLUDING ENTRANCE HALL, LOUNGE/DINER, KITCHEN, SHOWER ROOM AND 2 DOUBLE BEDROOMS.

BENEFITS INCLUDE ELECTRIC HEATING, DOUBLE GLAZING, BUILT IN STORAGE CUPBOARDS IN THE HALL AND BEDROOM, PLUS ACCESS TO FURTHER LOFT STORAGE.

## 58 BLENHEIM COURT, REGENCY CRESCENT, CHRISTCHURCH BH23 2UG

- 2<sup>ND</sup> FLOOR RETIREMENT APARTMENT
- SPACIOUS ACCOMMODATION
  THROUGHOUT
- 2 DOUBLE BEDROOMS
- GOOD SIZE LOUNGE/DINER
- MODERN STYLE KITCHEN AND SHOWER ROOM
- DOUBLE GLAZING
- ELECTRIC HEATING
- RESIDENTS LOUNGE
- COMMUNAL LAUNDRY
- NO FORWARD CHAIN
- LOFT STORAGE SPACE
- POPULAR DEVELOPMENT
- SPECIFICALLY FOR THE OVER 60'S