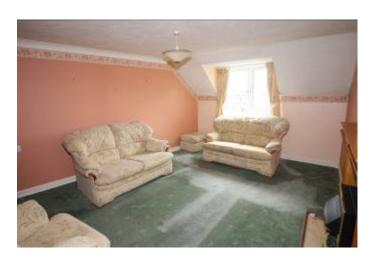

OFFERING WELL PROPORTIONED ACCOMMODATION INCLUDING ENTRANCE HALL, LOUNGE/DINER, KITCHEN, SHOWER ROOM AND 2 DOUBLE BEDROOMS.

BENEFITS INCLUDE ELECTRIC HEATING, DOUBLE GLAZING, BUILT IN STORAGE CUPBOARDS IN THE HALL AND BEDROOM, PLUS ACCESS TO FURTHER LOFT STORAGE.

## 58 BLENHEIM COURT, REGENCY CRESCENT, CHRISTCHURCH BH23 2UG

- 2<sup>ND</sup> FLOOR RETIREMENT APARTMENT
- SPACIOUS ACCOMMODATION
  THROUGHOUT
- 2 DOUBLE BEDROOMS
- GOOD SIZE LOUNGE/DINER
- MODERN STYLE KITCHEN AND SHOWER ROOM
- DOUBLE GLAZING
- ELECTRIC HEATING
- RESIDENTS LOUNGE
- COMMUNAL LAUNDRY
- NO FORWARD CHAIN
- LOFT STORAGE SPACE
- POPULAR DEVELOPMENT
- SPECIFICALLY FOR THE OVER 60'S