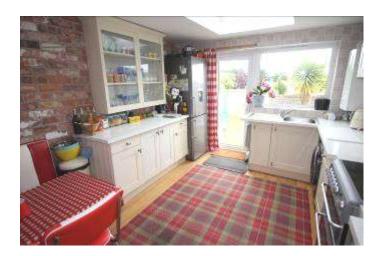

FLOODED WITH NATURAL LIGHT THE ACCOMMODATION COMPRISES ENTRANCE HALL, 25' X 21' LIVING ROOM, SEPARATE DINING ROOM, 4 DOUBLE BEDROOMS, EN-SUITE SHOWER ROOM TO MASTER BEDROOM, LUXURIOUS FAMILY BATHROOM AND ATTRACTIVE BREAKFAST/KITCHEN.

THIS LARGE TRADITIONAL BUNGALOW REALLY MUST BE VIEWED INTERNALLY TO FULLY APPRECIATE THE SIZE AND STANDARD OF THE ACCOMMODATION.

- OUSTANDING & UNIQUE RESIDENCE
- 4 DOUBLE BEDROOMS
- STUNNING LIVING ROOM
- EXTENDED AND REFURBISHED
- MODERN 'AMERICANA' STYLE
  KITCHEN
- LUXURIOUS BATHROOM AND EN-SUITE
- 2 DRIVEWAYS
- GARAGE
- NO FORWARD CHAIN
- FRONT, SIDE AND REAR GARDENS
- SEPARATE DINING ROOM
- GAS FIRED CENTRAL HEATING
- DOUBLE GLAZING
- CLOSE TO BEAUTIFUL WOODLAND