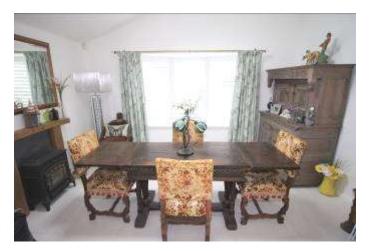

FLOODED WITH NATURAL LIGHT THE ACCOMMODATION COMPRISES ENTRANCE HALL, 25' X 21' LIVING ROOM, SEPARATE DINING ROOM, 4 DOUBLE BEDROOMS, EN-SUITE SHOWER ROOM TO MASTER BEDROOM, LUXURIOUS FAMILY BATHROOM AND ATTRACTIVE BREAKFAST/KITCHEN.