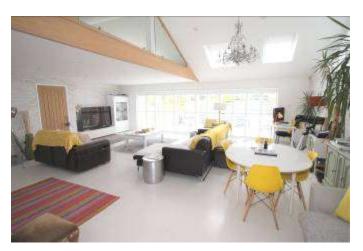

FLOODED WITH NATURAL LIGHT THE ACCOMMODATION COMPRISES ENTRANCE HALL, 25' X 21' LIVING ROOM, SEPARATE DINING ROOM, 4 DOUBLE BEDROOMS, EN-SUITE SHOWER ROOM TO MASTER BEDROOM, LUXURIOUS FAMILY BATHROOM AND ATTRACTIVE BREAKFAST/KITCHEN.

Just some of the benefits conveyed with the property include 2 driveways providing ample parking, detached garage, front, side and rear gardens, gas fired central heating, double glazing and the added benefit of being offered for sale with No Forward Chain. Vaulted ceilings to the majority of the rooms all of which have electronically operated remote control velux windows with rain sensors.