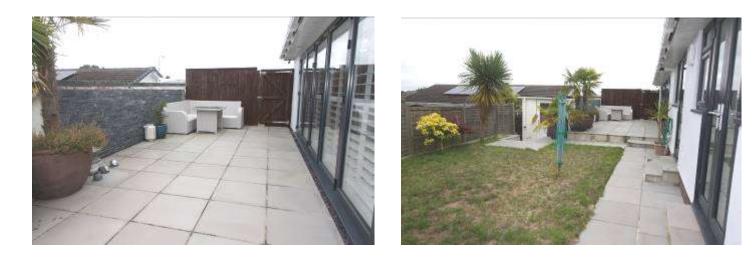

Just some of the benefits conveyed with the property include 2 driveways providing ample parking, detached garage, front, side and rear gardens, gas fired central heating, double glazing and the added benefit of being offered for sale with No Forward Chain. Vaulted ceilings to the majority of the rooms all of which have electronically operated remote control velux windows with rain sensors.

THIS LARGE TRADITIONAL BUNGALOW REALLY MUST BE VIEWED INTERNALLY TO FULLY APPRECIATE THE SIZE AND STANDARD OF THE ACCOMMODATION.

- OUSTANDING & UNIQUE RESIDENCE
- 4 DOUBLE BEDROOMS
- STUNNING LIVING ROOM
- EXTENDED AND REFURBISHED
- MODERN 'AMERICANA' STYLE
  KITCHEN
- LUXURIOUS BATHROOM AND EN-SUITE
- 2 DRIVEWAYS
- GARAGE
- NO FORWARD CHAIN
- FRONT, SIDE AND REAR GARDENS
- SEPARATE DINING ROOM
- GAS FIRED CENTRAL HEATING
- DOUBLE GLAZING
- CLOSE TO BEAUTIFUL WOODLAND