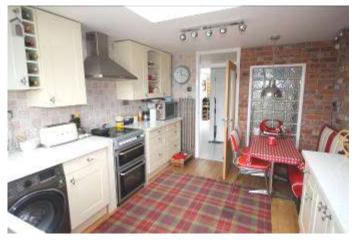

FLOODED WITH NATURAL LIGHT THE ACCOMMODATION COMPRISES ENTRANCE HALL, 25' X 21' LIVING ROOM, SEPARATE DINING ROOM, 4 DOUBLE BEDROOMS, EN-SUITE SHOWER ROOM TO MASTER BEDROOM, LUXURIOUS FAMILY BATHROOM AND ATTRACTIVE BREAKFAST/KITCHEN.

THIS LARGE TRADITIONAL BUNGALOW REALLY MUST BE VIEWED INTERNALLY TO FULLY APPRECIATE THE SIZE AND STANDARD OF THE ACCOMMODATION.

- OUSTANDING & UNIQUE RESIDENCE
- 4 DOUBLE BEDROOMS
- STUNNING LIVING ROOM
- EXTENDED AND REFURBISHED
- MODERN 'AMERICANA' STYLE
  KITCHEN
- LUXURIOUS BATHROOM AND EN-SUITE
- 2 DRIVEWAYS
- GARAGE
- NO FORWARD CHAIN
- FRONT, SIDE AND REAR GARDENS
- SEPARATE DINING ROOM
- GAS FIRED CENTRAL HEATING
- DOUBLE GLAZING
- CLOSE TO BEAUTIFUL WOODLAND