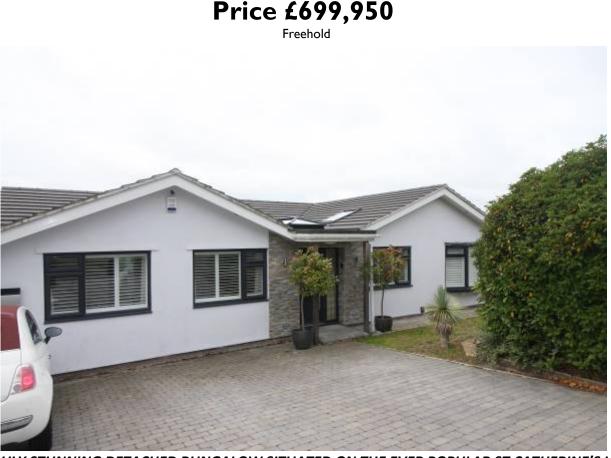

## 80 HILLSIDE DRIVE ST CATHERINE'S HILL CHRISTCHURCH BH23 2TA

A TRULY STUNNING DETACHED BUNGALOW SITUATED ON THE EVER POPULAR ST CATHERINE'S HILL.

THE PROPERTY HAS BEEN EXTENDED AND REFURBISHED TO A VERY HIGH STANDARD AND OFFERS UNIQUE, FLEXIBLE ACCOMMODATION, NOT USUALLY FOUND ON THE HILL.

Just some of the benefits conveyed with the property include 2 driveways providing ample parking, detached garage, front, side and rear gardens, gas fired central heating, double glazing and the added benefit of being offered for sale with No Forward Chain. Vaulted ceilings to the majority of the rooms all of which have electronically operated remote control velux windows with rain sensors.

THIS LARGE TRADITIONAL BUNGALOW REALLY MUST BE VIEWED INTERNALLY TO FULLY APPRECIATE THE SIZE AND STANDARD OF THE ACCOMMODATION.

- OUSTANDING & UNIQUE RESIDENCE
- 4 DOUBLE BEDROOMS
- STUNNING LIVING ROOM
- EXTENDED AND REFURBISHED
- MODERN 'AMERICANA' STYLE
  KITCHEN
- LUXURIOUS BATHROOM AND EN-SUITE
- 2 DRIVEWAYS
- GARAGE
- NO FORWARD CHAIN
- FRONT, SIDE AND REAR GARDENS
- SEPARATE DINING ROOM
- GAS FIRED CENTRAL HEATING
- DOUBLE GLAZING
- CLOSE TO BEAUTIFUL WOODLAND