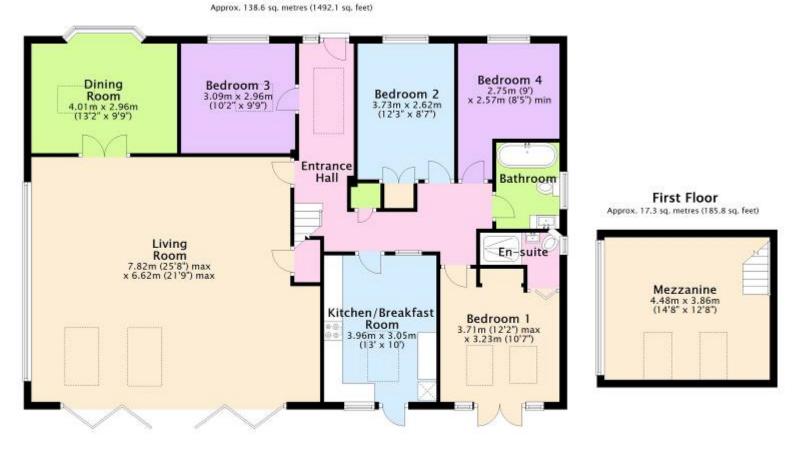

FLOODED WITH NATURAL LIGHT THE ACCOMMODATION COMPRISES ENTRANCE HALL, 25' X 21' LIVING ROOM, SEPARATE DINING ROOM, 4 DOUBLE BEDROOMS, EN-SUITE SHOWER ROOM TO MASTER BEDROOM, LUXURIOUS FAMILY BATHROOM AND ATTRACTIVE BREAKFAST/KITCHEN.

#### 80 HILLSIDE DRIVE, ST CATHERINE'S HILL, CHRISTCHURCH BH23 2TA

**Ground Floor** 

Website: www.michaeladam.co.uk Email: post@michaeladam.co.uk