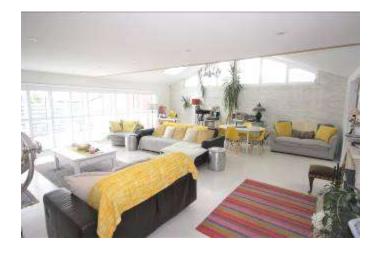

FLOODED WITH NATURAL LIGHT THE ACCOMMODATION COMPRISES ENTRANCE HALL, 25' X 21' LIVING ROOM, SEPARATE DINING ROOM, 4 DOUBLE BEDROOMS, EN-SUITE SHOWER ROOM TO MASTER BEDROOM, LUXURIOUS FAMILY BATHROOM AND ATTRACTIVE BREAKFAST/KITCHEN.

Just some of the benefits conveyed with the property include 2 driveways providing ample parking, detached garage, front, side and rear gardens, gas fired central heating, double glazing and the added benefit of being offered for sale with No Forward Chain. Vaulted ceilings to the majority of the rooms all of which have electronically operated remote control velux windows with rain sensors.