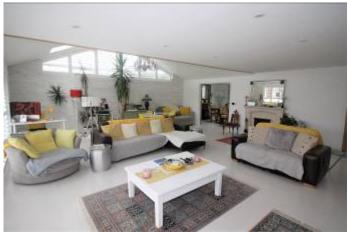

## 80 HILLSIDE DRIVE ST CATHERINE'S HILL CHRISTCHURCH BH23 2TA

A TRULY STUNNING DETACHED BUNGALOW SITUATED ON THE EVER POPULAR ST CATHERINE'S HILL.

THE PROPERTY HAS BEEN EXTENDED AND REFURBISHED TO A VERY HIGH STANDARD AND OFFERS UNIQUE, FLEXIBLE ACCOMMODATION, NOT USUALLY FOUND ON THE HILL.

FLOODED WITH NATURAL LIGHT THE ACCOMMODATION COMPRISES ENTRANCE HALL, 25' X 21' LIVING ROOM, SEPARATE DINING ROOM, 4 DOUBLE BEDROOMS, EN-SUITE SHOWER ROOM TO MASTER BEDROOM, LUXURIOUS FAMILY BATHROOM AND ATTRACTIVE BREAKFAST/KITCHEN.

Just some of the benefits conveyed with the property include 2 driveways providing ample parking, detached garage, front, side and rear gardens, gas fired central heating, double glazing and the added benefit of being offered for sale with No Forward Chain. Vaulted ceilings to the majority of the rooms all of which have electronically operated remote control velux windows with rain sensors.