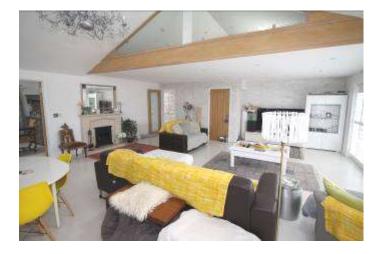

## 80 HILLSIDE DRIVE ST CATHERINE'S HILL CHRISTCHURCH BH23 2TA

A TRULY STUNNING DETACHED BUNGALOW SITUATED ON THE EVER POPULAR ST CATHERINE'S HILL.

THE PROPERTY HAS BEEN EXTENDED AND REFURBISHED TO A VERY HIGH STANDARD AND OFFERS UNIQUE, FLEXIBLE ACCOMMODATION, NOT USUALLY FOUND ON THE HILL.

FLOODED WITH NATURAL LIGHT THE ACCOMMODATION COMPRISES ENTRANCE HALL, 25' X 21' LIVING ROOM, SEPARATE DINING ROOM, 4 DOUBLE BEDROOMS, EN-SUITE SHOWER ROOM TO MASTER BEDROOM, LUXURIOUS FAMILY BATHROOM AND ATTRACTIVE BREAKFAST/KITCHEN.

Just some of the benefits conveyed with the property include 2 driveways providing ample parking, detached garage, front, side and rear gardens, gas fired central heating, double glazing and the added benefit of being offered for sale with No Forward Chain. Vaulted ceilings to the majority of the rooms all of which have electronically operated remote control velux windows with rain sensors.