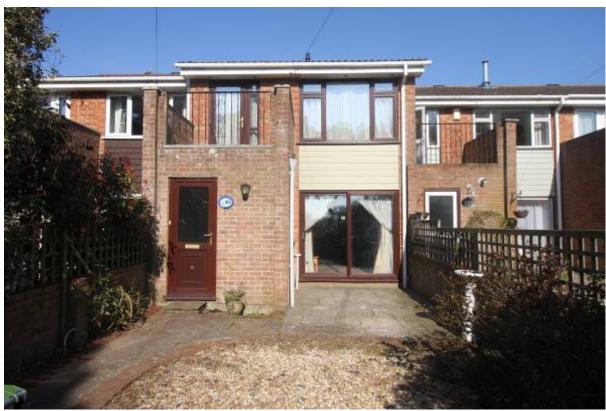

# 103 STANPIT CHRISTCHURCH BH23 3LX

Price £370,000

Freehold

RARELY AVAILABLE!! A STAGGERED MID TERRACE HOUSE SITUATED IN THIS PRIME POSITION OPPOSITE STANPIT RECREATION GROUND AND NATURE RESERVE.

THE PROPERTY IS IN NEED OF SOME GENERAL UPDATING AND HAS ACCOMMODATION OF ENTRANCE HALL, MODERN GROUND FLOOR CLOAKS, LOUNGE WHICH IS PARTIALLY OPEN PLAN TO THE DINING AREA, KITCHEN, GARDEN ROOM, 3 BEDROOMS AND FAMILY BATHROOM.

EXTERNALLY THE PROPERTY HAS GOOD SIZE FRONT AND REAR GARDENS AND GARAGE IN NEARBY BLOCK.

BENEFITS INCLUDE DOUBLE GLAZING, GAS FIRED CENTRAL HEATING, DISTANT GLIMPSES OF HENGISTBUY HEAD AND STANPIT NATURE RESERVE.

### 103 STANPIT, CHRISTCHURCH BH23 3LX

- STAGGERED TOWN HOUSE
- 3 BEDROOMS
- PRIME LOCATION
- CLOSE TO STANPIT MARSH
- SPACIOUS LOUNGE
- DINING AREA
- KITCHEN
- MODERN GROUND FLOOR CLOAKS
- FAMILY BATHROOM
- FRONT AND REAR GARDENS
- GARAGE NEARBY
- CLOSE TO LOCAL SHOPS AND AMENTIES
- IDEAL FAMILY HOME, INVESTMENT
  OR HOLIDAY HOME