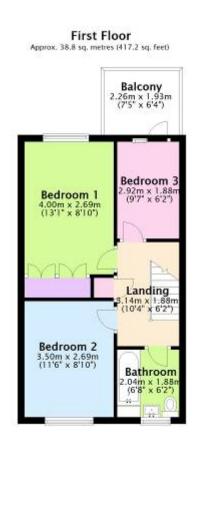

# 103 STANPIT CHRISTCHURCH BH23 3LX

Price £370,000

Freehold

RARELY AVAILABLE!! A STAGGERED MID TERRACE HOUSE SITUATED IN THIS PRIME POSITION OPPOSITE STANPIT RECREATION GROUND AND NATURE RESERVE.

THE PROPERTY IS IN NEED OF SOME GENERAL UPDATING AND HAS ACCOMMODATION OF ENTRANCE HALL, MODERN GROUND FLOOR CLOAKS, LOUNGE WHICH IS PARTIALLY OPEN PLAN TO THE DINING AREA, KITCHEN, GARDEN ROOM, 3 BEDROOMS AND FAMILY BATHROOM.