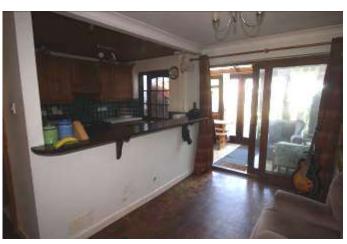

# 103 STANPIT CHRISTCHURCH BH23 3LX

Price £370,000

Freehold

RARELY AVAILABLE!! A STAGGERED MID TERRACE HOUSE SITUATED IN THIS PRIME POSITION OPPOSITE STANPIT RECREATION GROUND AND NATURE RESERVE.

THE PROPERTY IS IN NEED OF SOME GENERAL UPDATING AND HAS ACCOMMODATION OF ENTRANCE HALL, MODERN GROUND FLOOR CLOAKS, LOUNGE WHICH IS PARTIALLY OPEN PLAN TO THE DINING AREA, KITCHEN, GARDEN ROOM, 3 BEDROOMS AND FAMILY BATHROOM.

EXTERNALLY THE PROPERTY HAS GOOD SIZE FRONT AND REAR GARDENS AND GARAGE IN NEARBY BLOCK.

BENEFITS INCLUDE DOUBLE GLAZING, GAS FIRED CENTRAL HEATING, DISTANT GLIMPSES OF HENGISTBUY HEAD AND STANPIT NATURE RESERVE.