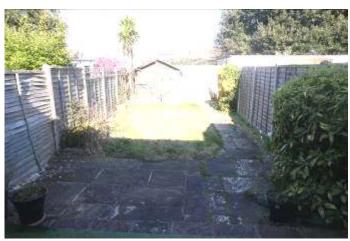

EXTERNALLY THE PROPERTY HAS GOOD SIZE FRONT AND REAR GARDENS AND GARAGE IN NEARBY BLOCK.

BENEFITS INCLUDE DOUBLE GLAZING, GAS FIRED CENTRAL HEATING, DISTANT GLIMPSES OF HENGISTBUY HEAD AND STANPIT NATURE RESERVE.