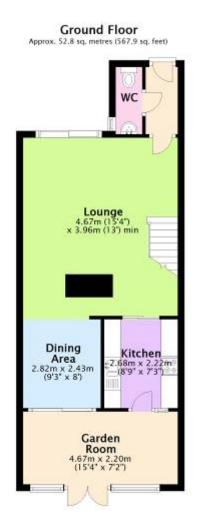

# 103 STANPIT CHRISTCHURCH BH23 3LX

Price £370,000

Freehold

RARELY AVAILABLE!! A STAGGERED MID TERRACE HOUSE SITUATED IN THIS PRIME POSITION OPPOSITE STANPIT RECREATION GROUND AND NATURE RESERVE.

THE PROPERTY IS IN NEED OF SOME GENERAL UPDATING AND HAS ACCOMMODATION OF ENTRANCE HALL, MODERN GROUND FLOOR CLOAKS, LOUNGE WHICH IS PARTIALLY OPEN PLAN TO THE DINING AREA, KITCHEN, GARDEN ROOM, 3 BEDROOMS AND FAMILY BATHROOM.