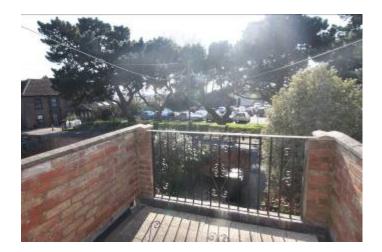

EXTERNALLY THE PROPERTY HAS GOOD SIZE FRONT AND REAR GARDENS AND GARAGE IN NEARBY BLOCK.

BENEFITS INCLUDE DOUBLE GLAZING, GAS FIRED CENTRAL HEATING, DISTANT GLIMPSES OF HENGISTBUY HEAD AND STANPIT NATURE RESERVE.

LOCATED WITHIN CLOSE PROXMITY TO LOCAL SHOPS AND AMENITIES AND ALSO WITHIN EASY STRIKING DISTANCE OF MUDEFORD QUAY, BEACHES AND THERE IS ALSO A PLEASANT WALK OVER STANPIT RECREATION GROUND TO THE 2 RIVERSMEET LEISURE CENTRE AND CHRISTCHURCH TOWN.