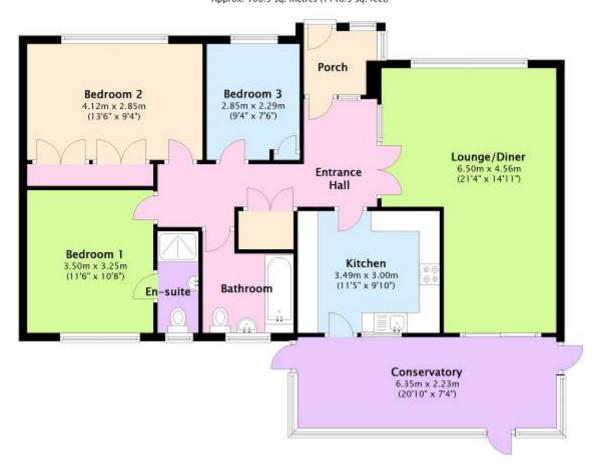

The accommodation comprises of Porch, Entrance Hall, Lounge/Diner, Conservatory, modern Kitchen, 3 Bedrooms and modern family bathroom and en-suite shower room.

THERE ARE GARDENS TO THE FRONT, SIDE AND REAR, AMPLE OFF ROAD PARKING, DRIVEWAY AND GARAGE.

### Ground Floor Approx. 106.5 sq. metres (1146.5 sq. feet)

Website: www.michaeladam.co.uk Email: post@michaeladam.co.uk