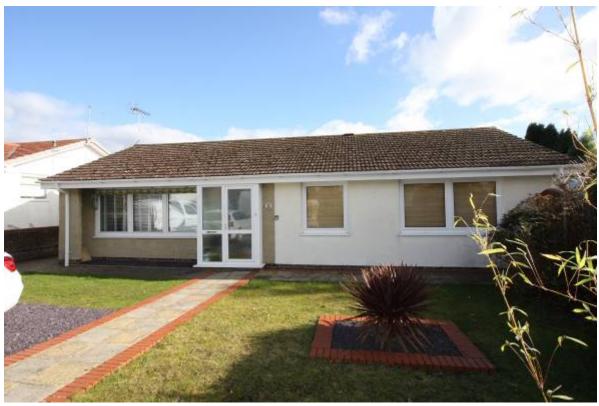

# 12 BLYTH CLOSE ST CATHERINE'S HILL, CHRISTCHURCH BH23 2TE

**OIEO Price £420,000** 

Freehold

SITUATED IN A PLEASANT CUL-DE-SAC LOCATION ON THE EVER POPULAR ST CATHERINE'S HILL IS THIS SPACIOUS, WELL PRESENTED DETACHED BUNGALOW.

The accommodation comprises of Porch, Entrance Hall, Lounge/Diner, Conservatory, modern Kitchen, 3 Bedrooms and modern family bathroom and en-suite shower room.

THERE ARE GARDENS TO THE FRONT, SIDE AND REAR, AMPLE OFF ROAD PARKING, DRIVEWAY AND GARAGE.

THE PROPERTY OFFERS BENEFITS INCLUDING GAS FIRED CENTRAL HEATING, DOUBLE GLAZING, BEING CLOSE TO WOODLAND WALKS AND THE ADDED BENEFIT OF BEING OFFERED FOR SALE WITH NO FORWARD CHAIN.

CHRISTCHURCH TOWN CENTRE IS APPROXIMATELY 2 MILES DISTANT AND HAS AN EXCELLENT RANGE OF SHOPPING AND RECREATIONAL FACILITIES INCLUDING AN ARRAY OF RESTAURANTS, BARS AND EATERIES TO SUIT MOST TASTES.