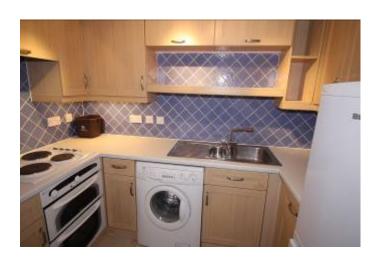

THE PROPERTY HAS ACCOMMDATION COMPRISING ENTRANCE HALL, GOOD SIZE LOUNGE/DINER, MODERN KITCHEN AND BATHROOM AND DOUBLE BEDROOM WITH BUILT IN WARDROBES.

BENEFITS INCLUDE ELECTRIC HEATING, DOUBLE GLAZING, SMALL PATIO AREA AND THE ADDED BENEFIT OF BEING OFFERED FOR SALE WITH NO FORWARD CHAIN.