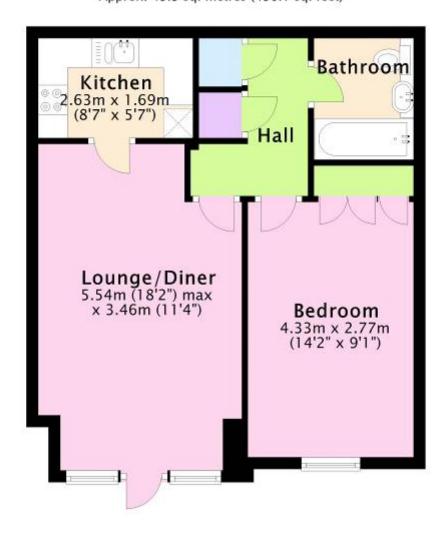

THE PROPERTY HAS ACCOMMDATION COMPRISING ENTRANCE HALL, GOOD SIZE LOUNGE/DINER, MODERN KITCHEN AND BATHROOM AND DOUBLE BEDROOM WITH BUILT IN WARDROBES.

BENEFITS INCLUDE ELECTRIC HEATING, DOUBLE GLAZING, SMALL PATIO AREA AND THE ADDED BENEFIT OF BEING OFFERED FOR SALE WITH NO FORWARD CHAIN.

Website: www.michaeladam.co.uk Email: post@michaeladam.co.uk

and are for guidance only.

Ground Floor Approx. 45.5 sq. metres (490.1 sq. feet)

Website: www.michaeladam.co.uk Email: post@michaeladam.co.uk