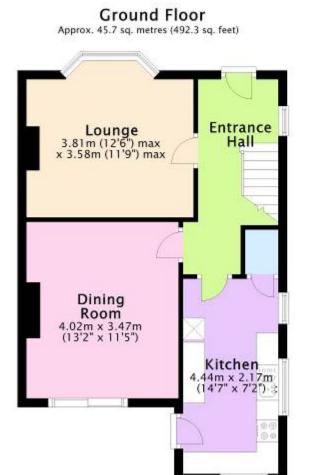

# 14 RIVERLEA ROAD CHRISTCHURCH BH23 IJQ

Price £369,950

Freehold

SITUATED WITHIN CLOSE PROXIMITY TO CHRISTCHURCH TOWN CENTRE THIS SEMI DETACHED HOUSE IS NOW BEING OFFERED FOR SALE WITH NO FORWARD CHAIN.

THE PROPERTY HAS ACCOMMODATION COMPRISING ENTRANCE HALL, LOUNGE, SEPARATE DINING ROOM, EXTENDED KITCHEN, FIRST FLOOR LANDING, 3 BEDROOMS AND FAMILY BATHROOM.