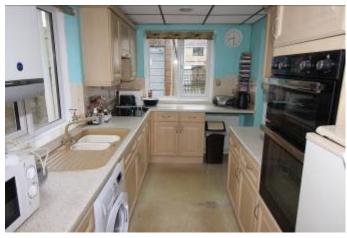

# 14 RIVERLEA ROAD CHRISTCHURCH BH23 IJQ

Price £369,950

Freehold

SITUATED WITHIN CLOSE PROXIMITY TO CHRISTCHURCH TOWN CENTRE THIS SEMI DETACHED HOUSE IS NOW BEING OFFERED FOR SALE WITH NO FORWARD CHAIN.

THE PROPERTY HAS ACCOMMODATION COMPRISING ENTRANCE HALL, LOUNGE, SEPARATE DINING ROOM, EXTENDED KITCHEN, FIRST FLOOR LANDING, 3 BEDROOMS AND FAMILY BATHROOM.

#### 14 RIVERLEA ROAD, CHRISTCHURCH BH23 1QJ

- 3 BEDROOMS
- SEMI DETACHED FAMILY HOME
- DOUBLE GLAZING
- GAS FIRED CENTRAL HEATING
- CLOSE TO TOWN CENTRE
- OFF ROAD PARKING
- GARAGE/STORE
- GOOD SIZE GARDEN
- 2 RECEPTION ROOMS
- EXTENDED MODERN STYLE KITCHEN
- TWYNHAM SCHOOL CATCHMENT
- LOCAL SHOPS WITHIN EASY REACH
- POPULAR LOCATION
- NO FORWARD CHAIN
- BEAUTIFULY RIVERSIDE WALKS NEARBY