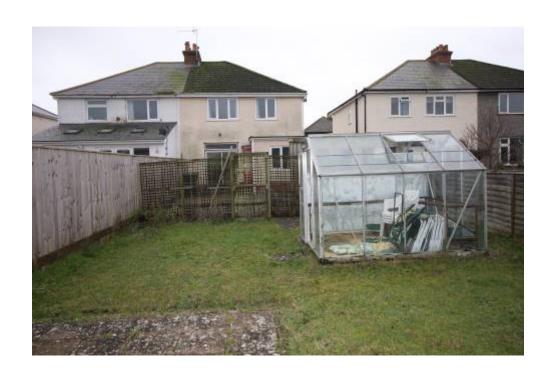

SOME OF THE BENEFITS CONVEYED WITH THE PROPERTY ARE GAS FIRED CENTRAL HEATING, DOUBLE GLAZING, OFF ROAD PARKING, GARAGE/STORE, GOOD SIZED GARDEN AND BEING LOCATED IN A NOTHROUGH ROAD.

AS WELL AS BEING CLOSE TO THE TOWN CENTRE OF CHRISTCHURCH THIS FAMILY HOME IS ALSO WITHIN EASY REACH OF LOCAL SHOPS, BEAUTIFUL RIVERSIDE WALKS AT TUCKTON, THE MAINLINE TRAIN STATION AND TWYNHAM SECONDARY SCHOOL.

WHILST THE PROPERTY WOULD BENEFIT FROM SOME GENERAL UPDATING IT HAS BEEN WELL CARED FOR BY THE CURRENT OWNERS AND WILL MAKE SOMEONE A LOVELY FAMILY HOME.