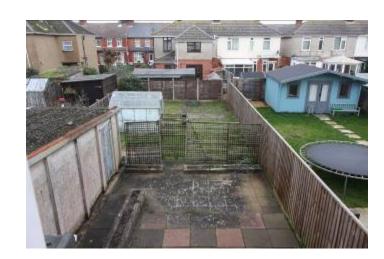

SOME OF THE BENEFITS CONVEYED WITH THE PROPERTY ARE GAS FIRED CENTRAL HEATING, DOUBLE GLAZING, OFF ROAD PARKING, GARAGE/STORE, GOOD SIZED GARDEN AND BEING LOCATED IN A NOTHROUGH ROAD.

AS WELL AS BEING CLOSE TO THE TOWN CENTRE OF CHRISTCHURCH THIS FAMILY HOME IS ALSO WITHIN EASY REACH OF LOCAL SHOPS, BEAUTIFUL RIVERSIDE WALKS AT TUCKTON, THE MAINLINE TRAIN STATION AND TWYNHAM SECONDARY SCHOOL.

WHILST THE PROPERTY WOULD BENEFIT FROM SOME GENERAL UPDATING IT HAS BEEN WELL CARED FOR BY THE CURRENT OWNERS AND WILL MAKE SOMEONE A LOVELY FAMILY HOME.