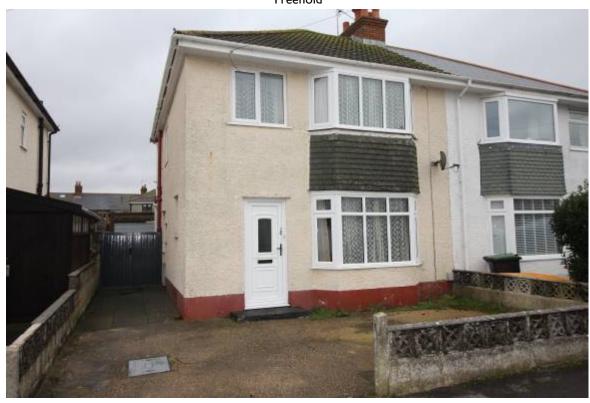

# 14 RIVERLEA ROAD CHRISTCHURCH BH23 IJQ

Price £369,950

Freehold

SITUATED WITHIN CLOSE PROXIMITY TO CHRISTCHURCH TOWN CENTRE THIS SEMI DETACHED HOUSE IS NOW BEING OFFERED FOR SALE WITH NO FORWARD CHAIN.

THE PROPERTY HAS ACCOMMODATION COMPRISING ENTRANCE HALL, LOUNGE, SEPARATE DINING ROOM, EXTENDED KITCHEN, FIRST FLOOR LANDING, 3 BEDROOMS AND FAMILY BATHROOM.

SOME OF THE BENEFITS CONVEYED WITH THE PROPERTY ARE GAS FIRED CENTRAL HEATING, DOUBLE GLAZING, OFF ROAD PARKING, GARAGE/STORE, GOOD SIZED GARDEN AND BEING LOCATED IN A NOTHROUGH ROAD.

AS WELL AS BEING CLOSE TO THE TOWN CENTRE OF CHRISTCHURCH THIS FAMILY HOME IS ALSO WITHIN EASY REACH OF LOCAL SHOPS, BEAUTIFUL RIVERSIDE WALKS AT TUCKTON, THE MAINLINE TRAIN STATION AND TWYNHAM SECONDARY SCHOOL.

#### 14 RIVERLEA ROAD, CHRISTCHURCH BH23 1QJ

- 3 BEDROOMS
- SEMI DETACHED FAMILY HOME
- DOUBLE GLAZING
- GAS FIRED CENTRAL HEATING
- CLOSE TO TOWN CENTRE
- OFF ROAD PARKING
- GARAGE/STORE
- GOOD SIZE GARDEN
- 2 RECEPTION ROOMS
- EXTENDED MODERN STYLE KITCHEN
- TWYNHAM SCHOOL CATCHMENT
- LOCAL SHOPS WITHIN EASY REACH
- POPULAR LOCATION
- NO FORWARD CHAIN
- BEAUTIFULY RIVERSIDE WALKS NEARBY