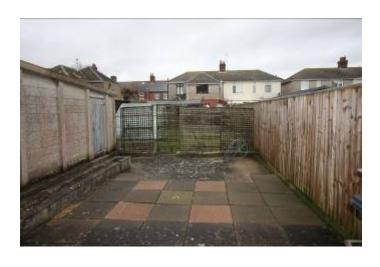

SOME OF THE BENEFITS CONVEYED WITH THE PROPERTY ARE GAS FIRED CENTRAL HEATING, DOUBLE GLAZING, OFF ROAD PARKING, GARAGE/STORE, GOOD SIZED GARDEN AND BEING LOCATED IN A NOTHROUGH ROAD.

AS WELL AS BEING CLOSE TO THE TOWN CENTRE OF CHRISTCHURCH THIS FAMILY HOME IS ALSO WITHIN EASY REACH OF LOCAL SHOPS, BEAUTIFUL RIVERSIDE WALKS AT TUCKTON, THE MAINLINE TRAIN STATION AND TWYNHAM SECONDARY SCHOOL.

WHILST THE PROPERTY WOULD BENEFIT FROM SOME GENERAL UPDATING IT HAS BEEN WELL CARED FOR BY THE CURRENT OWNERS AND WILL MAKE SOMEONE A LOVELY FAMILY HOME.