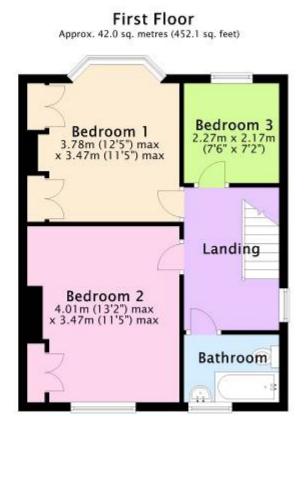

# 14 RIVERLEA ROAD CHRISTCHURCH BH23 IJQ

Price £369,950

Freehold

SITUATED WITHIN CLOSE PROXIMITY TO CHRISTCHURCH TOWN CENTRE THIS SEMI DETACHED HOUSE IS NOW BEING OFFERED FOR SALE WITH NO FORWARD CHAIN.

THE PROPERTY HAS ACCOMMODATION COMPRISING ENTRANCE HALL, LOUNGE, SEPARATE DINING ROOM, EXTENDED KITCHEN, FIRST FLOOR LANDING, 3 BEDROOMS AND FAMILY BATHROOM.