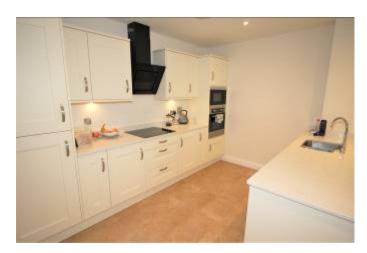

THE MODERN KITCHEN HAS INTEGRATED APPLIANCES INCLUDING DISHWASHER, FRIDGE/FREEZER, CONVECTION MICROWAVE, COOKER AND EXTRACTOR HOOD.

RESIDENTS HAVE USE OF THE COMMUANL LOUNGE AREA WHICH HAS A COFFEE MACHINE, AND WE UNDERSTAND THERE IS PERMIT AND VISITORS PARKING, SUBJECT TO AVAILABILITY.