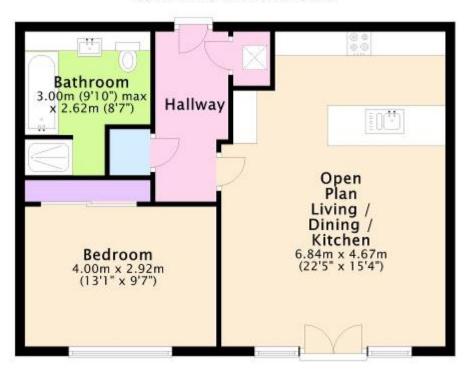

THIS PARTICULAR APARTMENT HAS A VERY PLEASANT OUTLOOK OVER THE COMMUNAL GARDENS AND ACCOMMODATION COMPRISES ENTRANE HALL, SPACIOUS OPEN PLAN LIVING/DINING/KITCHEN, GOOD SIZE DOUBLE BEDROOM WITH BUILT IN WARDROBES AND A VERY ATTRACTIVE LARGE BATHROOM WHICH HAS BOTH BATH AND SEPARATE SHOWER.

### 19 MONTEREY, ROYAL CLOSE, CHRISTCHURCH BH23 2PS

First Floor Approx. 57.5 sq. metres (619.4 sq. feet)

Website: www.michaeladam.co.uk Email: post@michaeladam.co.uk