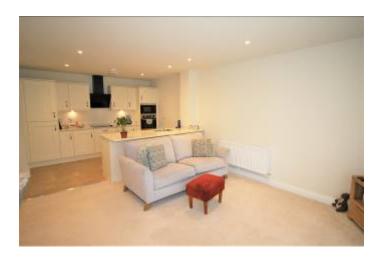

THIS PARTICULAR APARTMENT HAS A VERY PLEASANT OUTLOOK OVER THE COMMUNAL GARDENS AND ACCOMMODATION COMPRISES ENTRANE HALL, SPACIOUS OPEN PLAN LIVING/DINING/KITCHEN, GOOD SIZE DOUBLE BEDROOM WITH BUILT IN WARDROBES AND A VERY ATTRACTIVE LARGE BATHROOM WHICH HAS BOTH BATH AND SEPARATE SHOWER.

THE MODERN KITCHEN HAS INTEGRATED APPLIANCES INCLUDING DISHWASHER, FRIDGE/FREEZER, CONVECTION MICROWAVE, COOKER AND EXTRACTOR HOOD.

RESIDENTS HAVE USE OF THE COMMUANL LOUNGE AREA WHICH HAS A COFFEE MACHINE, AND WE UNDERSTAND THERE IS PERMIT AND VISITORS PARKING, SUBJECT TO AVAILABILITY.