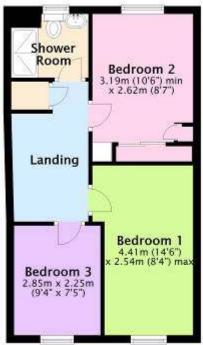

# 23 REGENCY CRESCENT, CHRISTCHURCH BH23 2UF

Ground Floor Approx. 45.5 sq. metres (489.9 sq. feet)

First Floor Approx, 39.2 sq. metres (421.5 sq. feet)

Website: www.michaeladam.co.uk Email: post@michaeladam.co.uk

# 23 REGENCY CRESCENT CHRISTCHURCH BH23 2UF

Price £379,950

Freehold

LOCATED IN A CRESCENT OF REGENCY STYLE PROPERTIES IS THIS EXTREMELY WELL PRESENTED END
OF TERRACE HOUSE.

THE PROPERTY OFFERS WELL PROPORTIONED ACCOMMODATION WHICH INCLUDES ENTRANCE HALL, GROUND FLOOR CLOAKROOM, MODERN KITCHEN, SPACIOUS LOUNGE/DINER, FEATURE CONSERVATORY, FIRST FLOOR LANDING, 3 GOOD SIZE BEDROOMS AND A MODERN SHOWER ROOM.