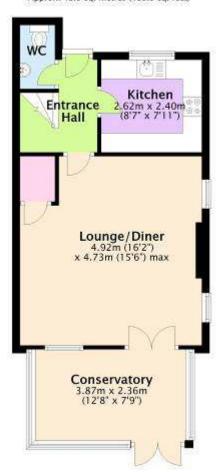

# 23 REGENCY CRESCENT, CHRISTCHURCH BH23 2UF

Ground Floor Approx. 45.5 sq. metres (489.9 sq. feet)

First Floor Approx, 39.2 sq. metres (421.5 sq. feet)

Website: www.michaeladam.co.uk Email: post@michaeladam.co.uk

# 23 REGENCY CRESCENT CHRISTCHURCH BH23 2UF

Price £379,950

Freehold

LOCATED IN A CRESCENT OF REGENCY STYLE PROPERTIES IS THIS EXTREMELY WELL PRESENTED END
OF TERRACE HOUSE.

THE PROPERTY OFFERS WELL PROPORTIONED ACCOMMODATION WHICH INCLUDES ENTRANCE HALL, GROUND FLOOR CLOAKROOM, MODERN KITCHEN, SPACIOUS LOUNGE/DINER, FEATURE CONSERVATORY, FIRST FLOOR LANDING, 3 GOOD SIZE BEDROOMS AND A MODERN SHOWER ROOM.