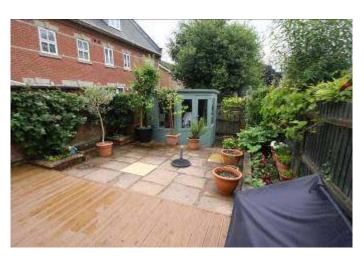

THE PROPERTY BENEFITS FROM DOUBLE GLAZING, GAS FIRED CENTRAL HEATING, OFF ROAD PARKING, EASY TO MAINTAIN GARDENS, 14 SOLAR PANELS FOR ELECTRICITY & BEING CLOSE TO LOCAL AMENITIES INCLUDING CHRISTCHURCH HOSPITAL WHERE THERE IS ALSO A DOCTORS SURGERY PLUS PHARMACY.

# 23 REGENCY CRESCENT, CHRISTCHURCH BH23 2UF

- MODERN END OF TERRACE FAMILY
   HOME
- 3 GOOD SIZE BEDROOMS
- MODERN KITCHEN AND SHOWER
   ROOM
- GROUND FLOOR CLOAKS
- DOUBLE GLAZING
- GAS FIRED CENTRAL HEATING
- OFF ROAD PARKING
- EASY TO MAINTAIN GARDENS
- POPULAR LOCATION
- CLOSE TO LOCAL AMENITIES
- TWYNHAM SCHOOLS CATCHMENTS
- FEATURE CONSERVATORY
- SPACIOUS LOUNGE/DINER
- EARLY VIEWING ADVISED