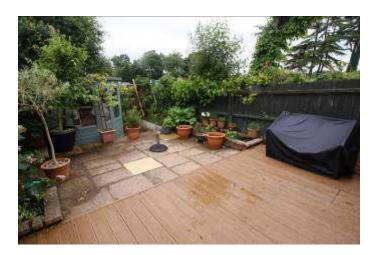

THE PROPERTY BENEFITS FROM DOUBLE GLAZING, GAS FIRED CENTRAL HEATING, OFF ROAD PARKING, EASY TO MAINTAIN GARDENS, 14 SOLAR PANELS FOR ELECTRICITY & BEING CLOSE TO LOCAL AMENITIES INCLUDING CHRISTCHURCH HOSPITAL WHERE THERE IS ALSO A DOCTORS SURGERY PLUS PHARMACY.

# 23 REGENCY CRESCENT, CHRISTCHURCH BH23 2UF

- MODERN END OF TERRACE FAMILY
   HOME
- 3 GOOD SIZE BEDROOMS
- MODERN KITCHEN AND SHOWER
   ROOM
- GROUND FLOOR CLOAKS
- DOUBLE GLAZING
- GAS FIRED CENTRAL HEATING
- OFF ROAD PARKING
- EASY TO MAINTAIN GARDENS
- POPULAR LOCATION
- CLOSE TO LOCAL AMENITIES
- TWYNHAM SCHOOLS CATCHMENTS
- FEATURE CONSERVATORY
- SPACIOUS LOUNGE/DINER
- EARLY VIEWING ADVISED