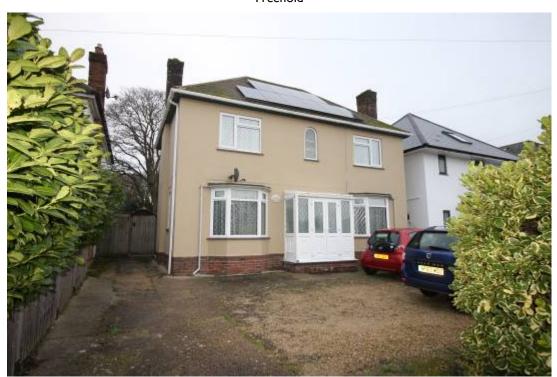

## 255 FAIRMILE ROAD CHRISTCHURCH BH23 2LH

Price £485,000

SITUATED IN WEST CHRISTCHURCH AND BACKING DIRECTLY ONTO ST CATHERINE'S HILL IS THIS DETACHED CHARACTER FAMILY RESIDENCE.

OFFERING DECPETIVELY SPACIOUS LIVING ACCOMMODATION WHICH INCLUDES ENTRANCE HALL, GROUND FLOOR CLOAKS, SPACIOUS LIVING ROOM, SEPARATE DINING ROOM, MODERN STYLE KITCHEN, FEATURE CONSERVATORY, 3 DOUBLE BEDROOMS, LARGE BATHROOM, SEPARATE W.C. AND ATTRACTIVE LANDING.

IDEALLY LOCATED FOR LOCAL SHOPS, BUS ROUTES AND BEAUTIFUL WOODLAND WALKS ON ST CATHERINE'S HILL.

THE PROPERTY BENEFITS FROM DOUBLE GLAZING, GAS FIRED CENTRAL HEATING, GOOD SIZE GARDEN, AMPLE OFF ROAD PARKING, DRIVEWAY, DETACHED GARAGE AND BEING WITHIN THE TWYNHAM SCHOOLS CATCHMENTS AREAS.

#### 255 FAIRMILE ROAD, CHRISTCHURCH BH23 2LH

- CHARACTER DETACHED RESIDENCE
- 3 DOUBLE BEDROOMS
- SPACIOUS LOUNGE
- SEPARATE DINING ROOM
- MODERN STYLE KITCHEN
- FEATURE CONSERVATORY
- LARGE GARDEN
- AMPLE OFF ROAD PARKING
- DETACHED GARAGE
- GAS FIRED CENTRAL HEATING
- DOUBLE GLAZING
- TWYNHAM SCHOOL CATCHMENT
- BACKING DIRECTLY ONTO ST
  CATHERINE'S HILL
- GROUND FLOOR CLOAKROOM
- WELL PROPORTIONED BATHROOM
- SEPARATE W.C.
- CLOSE TO LOCAL SHOPS AND
  AMENITIES