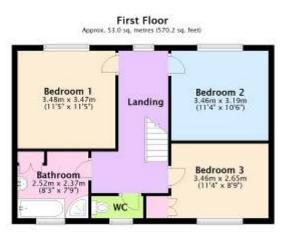

## 255 FAIRMILE ROAD CHRISTCHURCH BH23 2LH

Price £485,000

SITUATED IN WEST CHRISTCHURCH AND BACKING DIRECTLY ONTO ST CATHERINE'S HILL IS THIS DETACHED CHARACTER FAMILY RESIDENCE.

OFFERING DECPETIVELY SPACIOUS LIVING ACCOMMODATION WHICH INCLUDES ENTRANCE HALL, GROUND FLOOR CLOAKS, SPACIOUS LIVING ROOM, SEPARATE DINING ROOM, MODERN STYLE KITCHEN, FEATURE CONSERVATORY, 3 DOUBLE BEDROOMS, LARGE BATHROOM, SEPARATE W.C. AND ATTRACTIVE LANDING.

#### 255 FAIRMILE ROAD, CHRISTCHURCH BH23 2LH

- CHARACTER DETACHED RESIDENCE
- 3 DOUBLE BEDROOMS
- SPACIOUS LOUNGE
- SEPARATE DINING ROOM
- MODERN STYLE KITCHEN
- FEATURE CONSERVATORY
- LARGE GARDEN
- AMPLE OFF ROAD PARKING
- DETACHED GARAGE
- GAS FIRED CENTRAL HEATING
- DOUBLE GLAZING
- TWYNHAM SCHOOL CATCHMENT
- BACKING DIRECTLY ONTO ST
  CATHERINE'S HILL
- GROUND FLOOR CLOAKROOM
- WELL PROPORTIONED BATHROOM
- SEPARATE W.C.
- CLOSE TO LOCAL SHOPS AND
  AMENITIES

### 255 FAIRMILE ROAD, CHRISTCHURCH BH23 2LH

#### 255 FAIRMILE ROAD, CHRISTCHURCH BH23 2LH