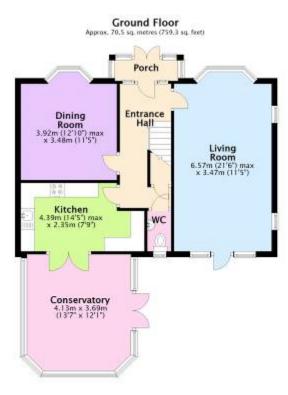

## 255 FAIRMILE ROAD CHRISTCHURCH BH23 2LH

Price £485,000

SITUATED IN WEST CHRISTCHURCH AND BACKING DIRECTLY ONTO ST CATHERINE'S HILL IS THIS DETACHED CHARACTER FAMILY RESIDENCE.

OFFERING DECPETIVELY SPACIOUS LIVING ACCOMMODATION WHICH INCLUDES ENTRANCE HALL, GROUND FLOOR CLOAKS, SPACIOUS LIVING ROOM, SEPARATE DINING ROOM, MODERN STYLE KITCHEN, FEATURE CONSERVATORY, 3 DOUBLE BEDROOMS, LARGE BATHROOM, SEPARATE W.C. AND ATTRACTIVE LANDING.

#### 255 FAIRMILE ROAD, CHRISTCHURCH BH23 2LH

- CHARACTER DETACHED RESIDENCE
- 3 DOUBLE BEDROOMS
- SPACIOUS LOUNGE
- SEPARATE DINING ROOM
- MODERN STYLE KITCHEN
- FEATURE CONSERVATORY
- LARGE GARDEN
- AMPLE OFF ROAD PARKING
- DETACHED GARAGE
- GAS FIRED CENTRAL HEATING
- DOUBLE GLAZING
- TWYNHAM SCHOOL CATCHMENT
- BACKING DIRECTLY ONTO ST
  CATHERINE'S HILL
- GROUND FLOOR CLOAKROOM
- WELL PROPORTIONED BATHROOM
- SEPARATE W.C.
- CLOSE TO LOCAL SHOPS AND
  AMENITIES

### 255 FAIRMILE ROAD, CHRISTCHURCH BH23 2LH

#### 255 FAIRMILE ROAD, CHRISTCHURCH BH23 2LH