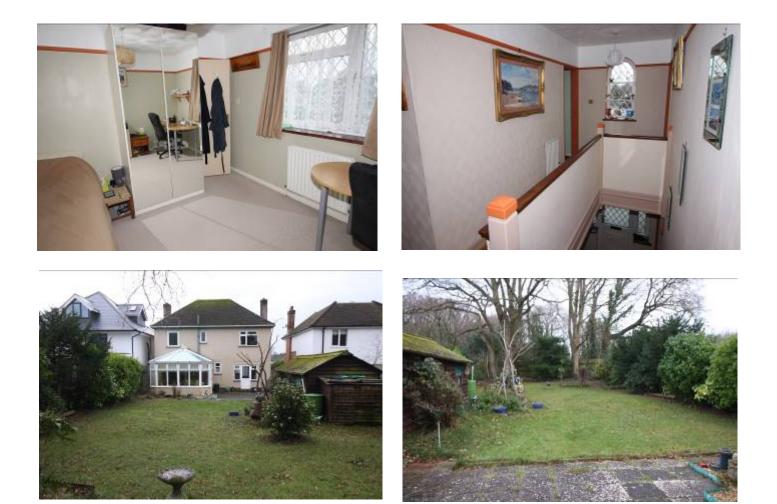

## 255 FAIRMILE ROAD CHRISTCHURCH BH23 2LH

Price £485,000

SITUATED IN WEST CHRISTCHURCH AND BACKING DIRECTLY ONTO ST CATHERINE'S HILL IS THIS DETACHED CHARACTER FAMILY RESIDENCE.

OFFERING DECPETIVELY SPACIOUS LIVING ACCOMMODATION WHICH INCLUDES ENTRANCE HALL, GROUND FLOOR CLOAKS, SPACIOUS LIVING ROOM, SEPARATE DINING ROOM, MODERN STYLE KITCHEN, FEATURE CONSERVATORY, 3 DOUBLE BEDROOMS, LARGE BATHROOM, SEPARATE W.C. AND ATTRACTIVE LANDING.

IDEALLY LOCATED FOR LOCAL SHOPS, BUS ROUTES AND BEAUTIFUL WOODLAND WALKS ON ST CATHERINE'S HILL.

THE PROPERTY BENEFITS FROM DOUBLE GLAZING, GAS FIRED CENTRAL HEATING, GOOD SIZE GARDEN, AMPLE OFF ROAD PARKING, DRIVEWAY, DETACHED GARAGE AND BEING WITHIN THE TWYNHAM SCHOOLS CATCHMENTS AREAS.

#### 255 FAIRMILE ROAD, CHRISTCHURCH BH23 2LH

- CHARACTER DETACHED RESIDENCE
- 3 DOUBLE BEDROOMS
- SPACIOUS LOUNGE
- SEPARATE DINING ROOM
- MODERN STYLE KITCHEN
- FEATURE CONSERVATORY
- LARGE GARDEN
- AMPLE OFF ROAD PARKING
- DETACHED GARAGE
- GAS FIRED CENTRAL HEATING
- DOUBLE GLAZING
- TWYNHAM SCHOOL CATCHMENT
- BACKING DIRECTLY ONTO ST
  CATHERINE'S HILL
- GROUND FLOOR CLOAKROOM
- WELL PROPORTIONED BATHROOM
- SEPARATE W.C.
- CLOSE TO LOCAL SHOPS AND
  AMENITIES