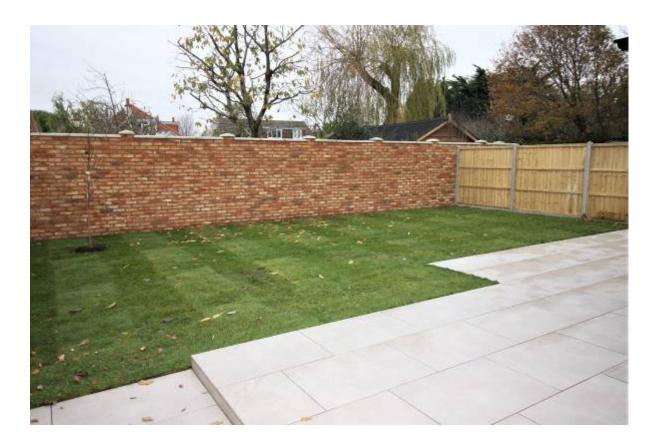

JUST SOME OF THE BENEFITS CONVEYED WITH THE PROPERTY ARE UNDER FLOOR HEATING THROUGHOUT, DOUBLE GLAZING, 10 YEAR BUILDERS GUARANTEE AND LANDSCAPED PARTLY WALLED GARDEN.

THE PROPERTY IS LOCATED AT THE END OF A PRIVATE DRIVEWAY.

## 25A SPRINGFIELD AVENUE, WEST CHRISTCHURCH BH23 2PE

- DETACHED TRADITIONAL BUNGALOW
- BRAND NEW BUILD
- 10 YEAR BUILDINGS GUARANTEE
- UNDER FLOOR HEATING
- DOUBLE GLAZING
- OFF ROAD PARKING
- LANDSCAPED GARDENS
- CONSTRUCTED TO THE HIGHEST OF STANDARDS
- LUXURIOUS FIXTURES AND FITTINGS
   THROUGHOUT
- STUNNING OPEN PLAN
   FAMILY/DINING/KITCHEN
- SITTING ROOM WITH LOG BURNER
- EXCLUSIVE INDIVIDUAL BUNGALOW