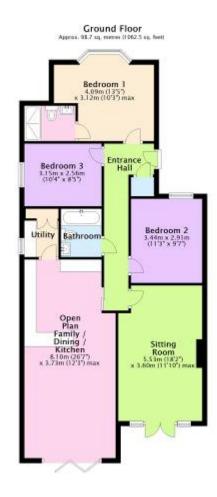

## 25A SPRINGFIELD AVENUE WEST CHRISTCHURCH BH23 2PE

Price £625,000

Freehold

BEAUTIFUL BRAND NEW BUNGALOW SITUATED IN A QUIET CUL-DE-SAC IN THE EVER POPULAR DISTRICT OF WEST CHRISTCHURCH.

Offering 1117 square foot of accommodation
THIS SMALL DEVELOPMENT OF ONLY 3 INDIVIDUALLY DESIGNED BUNGALOWS HAS BEEN
CONSTRUCTED TO THE HIGHEST OF STANDARDS.

THIS PARTICULAR PROPERTY COMPRISES 3 DOUBLE BEDROOMS WITH MASTER HAVING EN-SUITE SHOWER, ENTRANCE HALL, SITTING ROOM WITH LOG BURNER, BEAUTIFUL FAMILY/DINING/KITCHEN, UTILITY AND FAMILY BATHROOM.

FINISHED TO AN EXACTING STANDARD WITH LUXURIOUS FIXTURES AND FITTINGS THROUGHOUT INCLUDING NEFF KITCHEN APPLIANCES AND TOP QUALITY BATH AND SHOWER ROOM SUITES.