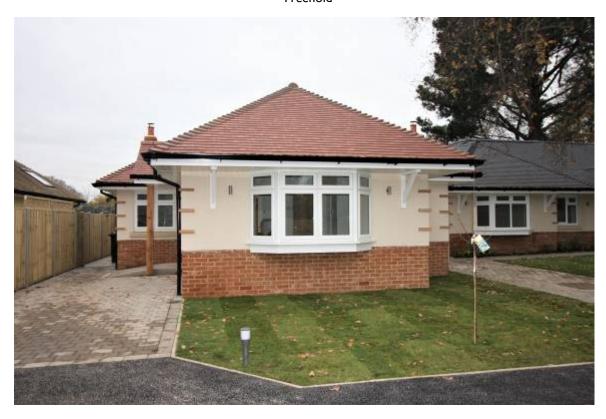

## 25A SPRINGFIELD AVENUE WEST CHRISTCHURCH BH23 2PE

Price £625,000

Freehold

BEAUTIFUL BRAND NEW BUNGALOW SITUATED IN A QUIET CUL-DE-SAC IN THE EVER POPULAR DISTRICT OF WEST CHRISTCHURCH.

Offering 1117 square foot of accommodation
THIS SMALL DEVELOPMENT OF ONLY 3 INDIVIDUALLY DESIGNED BUNGALOWS HAS BEEN
CONSTRUCTED TO THE HIGHEST OF STANDARDS.

THIS PARTICULAR PROPERTY COMPRISES 3 DOUBLE BEDROOMS WITH MASTER HAVING EN-SUITE SHOWER, ENTRANCE HALL, SITTING ROOM WITH LOG BURNER, BEAUTIFUL FAMILY/DINING/KITCHEN, UTILITY AND FAMILY BATHROOM.

FINISHED TO AN EXACTING STANDARD WITH LUXURIOUS FIXTURES AND FITTINGS THROUGHOUT INCLUDING NEFF KITCHEN APPLIANCES AND TOP QUALITY BATH AND SHOWER ROOM SUITES.

JUST SOME OF THE BENEFITS CONVEYED WITH THE PROPERTY ARE UNDER FLOOR HEATING THROUGHOUT, DOUBLE GLAZING, 10 YEAR BUILDERS GUARANTEE AND LANDSCAPED PARTLY WALLED GARDEN.

THE PROPERTY IS LOCATED AT THE END OF A PRIVATE DRIVEWAY.

## 25A SPRINGFIELD AVENUE, WEST CHRISTCHURCH BH23 2PE

- DETACHED TRADITIONAL BUNGALOW
- BRAND NEW BUILD
- 10 YEAR BUILDINGS GUARANTEE
- UNDER FLOOR HEATING
- DOUBLE GLAZING
- OFF ROAD PARKING
- LANDSCAPED GARDENS
- CONSTRUCTED TO THE HIGHEST OF STANDARDS
- LUXURIOUS FIXTURES AND FITTINGS
   THROUGHOUT
- STUNNING OPEN PLAN
   FAMILY/DINING/KITCHEN
- SITTING ROOM WITH LOG BURNER
- EXCLUSIVE INDIVIDUAL BUNGALOW