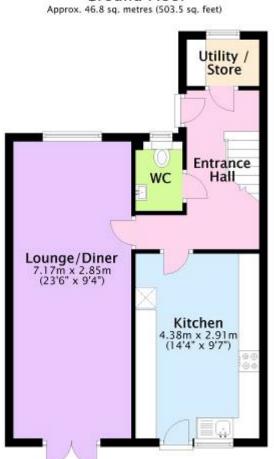

# 35 MELBOURNE ROAD CHRISTCHURCH BH23 2HY

Price £325,000

Freehold

A BEAUTIFULLY PRESENTED MID TERRACE FAMILY HOME WHICH HAS RECENTLY UNDERGONE EXTENSIVE WORKS OF IMPROVEMENT AND UPDATING.

THE PROPERTY HAS ACCOMMODATION COMPRISING ENTRANCE HALL, UTILITY/STORE CUPBOARD, GROUND FLOOR CLOAKROOM, SPACIOUS LOUNGE/DINER & LARGE MODERN KITCHEN TO THE GROUND FLOOR. TO THE FIRST FLOOR THERE IS THE LANDING, 3 DOUBLE BEDROOMS & FAMILY BATHROOM.

### 35 MELBOURNE ROAD, CHRISTCHURCH BH23 2HY

Ground Floor

Website: www.michaeladam.co.uk Email: post@michaeladam.co.uk