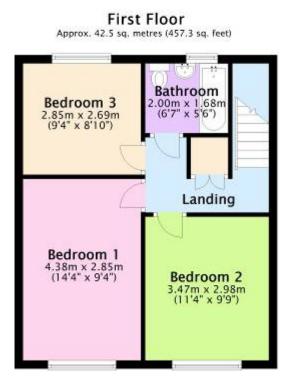

# 35 MELBOURNE ROAD CHRISTCHURCH BH23 2HY

Price £325,000

Freehold

A BEAUTIFULLY PRESENTED MID TERRACE FAMILY HOME WHICH HAS RECENTLY UNDERGONE EXTENSIVE WORKS OF IMPROVEMENT AND UPDATING.

THE PROPERTY HAS ACCOMMODATION COMPRISING ENTRANCE HALL, UTILITY/STORE CUPBOARD, GROUND FLOOR CLOAKROOM, SPACIOUS LOUNGE/DINER & LARGE MODERN KITCHEN TO THE GROUND FLOOR. TO THE FIRST FLOOR THERE IS THE LANDING, 3 DOUBLE BEDROOMS & FAMILY BATHROOM.

## 35 MELBOURNE ROAD, CHRISTCHURCH BH23 2HY

Website: www.michaeladam.co.uk Email: post@michaeladam.co.uk