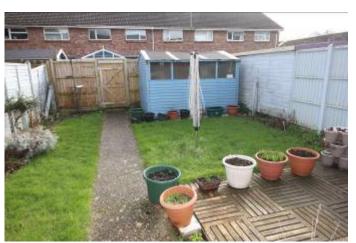

EXTERNALLY THERE IS A SMALL OPEN PLAN FRONT GARDEN WHICH OPENS OUT ONTO THE CENTRAL GREEN AND TO THE REAR IS WELL MAINTAINED GARDEN WITH DECKED SEATING AREA, LAWNS & GARDEN SHED.

LOCATED CLOSE TO LOCAL SHOPS AND AMENITIES AND BEING WITHIN THE TWYNHAM SCHOOLS