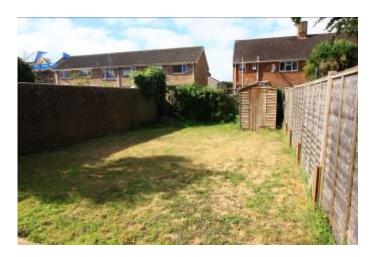

As well as being offered with No Forward Chain the property benefit from gas fired central heating, double glazing, off road parking, integral garage and enclosed rear garden.

THIS IS AN IDEAL OPPORTUNITY FOR THOSE WISHING TO PUT THEIR OWN MARK ON A FAMILY HOME AS THE PROPERTY WOULD BENEFIT FROM SOME INTERNAL IMPROVEMENTS.

### 36B MELBOURNE ROAD, CHRISTCHURCH BH23 2HZ

- SPACIOUS END OF TERRACE HOME
- 3 DOUBLE BEDROOMS
- WELL PROPORTIONED
   LOUNGE/DINER
- GOOD SIZE KITCHEN
- OFF ROAD PARKING
- INTEGRAL GARAGE
- NO FORWARD CHAIN
- GAS FIRED CENTRAL HEATING
- DOUBLE GLAZING
- ENCLOSED REAR GARDEN
- TWYNHAM CATCHMENTS
- CLOSE TO LOCAL SHOPS