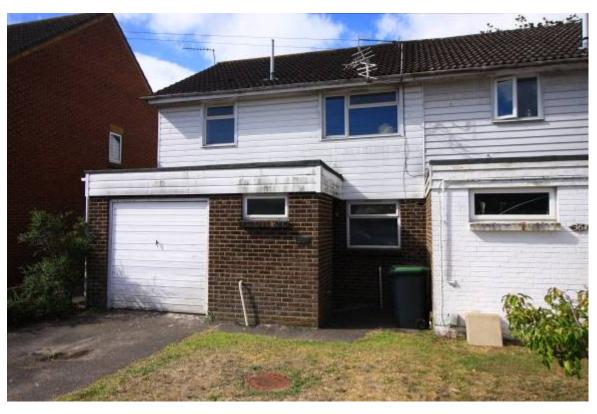

# 36B MELBOURNE ROAD CHRISTCHURCH BH23 2HZ

Price £320,000

Freehold

A DECEPTIVELY SPACIOUS FAMILY HOME SITUATED WITHIN THE TWYNHAM SCHOOLS CATCHMENT.

The property is being offered for sale with No Forward Chain and has accommodation comprising Entrance Hall, Ground Floor Cloaks, Good size Kitchen, well presented Lounge/DINER, 3 double Bedrooms and family Bathroom.

As well as being offered with No Forward Chain the property benefit from gas fired central heating, double glazing, off road parking, integral garage and enclosed rear garden.

THIS IS AN IDEAL OPPORTUNITY FOR THOSE WISHING TO PUT THEIR OWN MARK ON A FAMILY HOME AS THE PROPERTY WOULD BENEFIT FROM SOME INTERNAL IMPROVEMENTS.

### 36B MELBOURNE ROAD, CHRISTCHURCH BH23 2HZ

- SPACIOUS END OF TERRACE HOME
- 3 DOUBLE BEDROOMS
- WELL PROPORTIONED
   LOUNGE/DINER
- GOOD SIZE KITCHEN
- OFF ROAD PARKING
- INTEGRAL GARAGE
- NO FORWARD CHAIN
- GAS FIRED CENTRAL HEATING
- DOUBLE GLAZING
- ENCLOSED REAR GARDEN
- TWYNHAM CATCHMENTS
- CLOSE TO LOCAL SHOPS