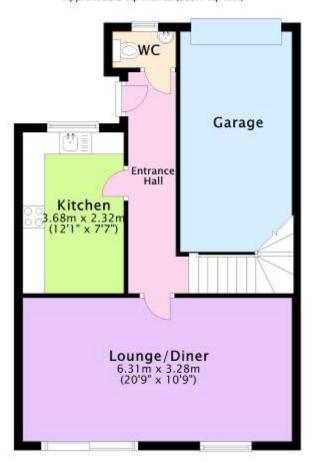

## 36B MELBOURNE ROAD, CHRISTCHURCH BH23 2HZ

Website: www.michaeladam.co.uk Email: post@michaeladam.co.uk

Ground Floor Approx. 52.5 sq. metres (565.4 sq. feet)

First Floor
Approx. 44.7 sq. metres (481.1 sq. feet)

Bedroom 3
2.79m × 2.62m
(9'2" × 8'7")

Landing

Bedroom 1
4.35m × 2.79m
(14'3" × 9'2")

Bedroom 2
3.44m × 3.28m
(11'3" × 10'9")

Website: www.michaeladam.co.uk Email: post@michaeladam.co.uk