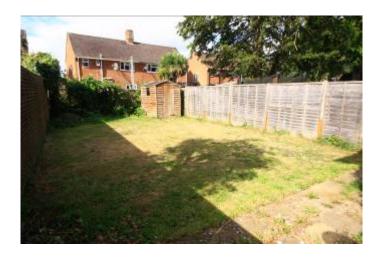

As well as being offered with No Forward Chain the property benefit from gas fired central heating, double glazing, off road parking, integral garage and enclosed rear garden.

THIS IS AN IDEAL OPPORTUNITY FOR THOSE WISHING TO PUT THEIR OWN MARK ON A FAMILY HOME AS THE PROPERTY WOULD BENEFIT FROM SOME INTERNAL IMPROVEMENTS.

### 36B MELBOURNE ROAD, CHRISTCHURCH BH23 2HZ

- SPACIOUS END OF TERRACE HOME
- 3 DOUBLE BEDROOMS
- WELL PROPORTIONED
   LOUNGE/DINER
- GOOD SIZE KITCHEN
- OFF ROAD PARKING
- INTEGRAL GARAGE
- NO FORWARD CHAIN
- GAS FIRED CENTRAL HEATING
- DOUBLE GLAZING
- ENCLOSED REAR GARDEN
- TWYNHAM CATCHMENTS
- CLOSE TO LOCAL SHOPS