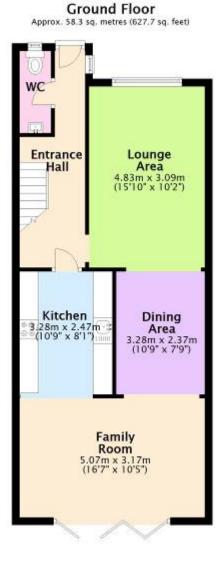

## 39 PORTFIELD ROAD CHRISTCHURCH BH23 2AF

Price £375,000

Freehold

A DECEPTIVELY SPACIOUS, EXTENDED MID TERRACE FAMILY HOME WHICH IS EXTREMELY WELL PRESENTED THROUGHOUT.

The accommodation in brief comprises Entrance Hall, Ground Floor Cloaks, open plan Lounge/Diner, modern recently re-fitted Kitchen and a rear extension creating a spacious family room with bi-fold doors which is also open plan to the kitchen and dining area. Then to the first floor there are 3 well proportioned bedrooms and recently renewed family bathroom.

- MODERN TERRACED EXTENDED FAMILY
  HOME
- 3 GOOD SIZED BEDROOMS
- LOUNGE/DINER
- FAMILY ROOM
- MODERN KITCHEN AND RECENTLY RENEWED BATHROOM
- GROUND FLOOR CLOAKROOM
- GREAT LOCATION FOR INFANT AND
  JUNIOR SCHOOLS
- GARAGE PLUS PARKING
- DOUBLE GLAZING & GAS FIRED CENTRAL HEATING
- TWYNHAM SCHOOL CATCHMENT
- CLOSE PROXIMITY TO CHRISTCHURCH TOWN CENTRE
- EXTREMELY WELL PRESENTED THROUGHOUT
- MUST BE VIEWED TO FULLY APPRECIATE