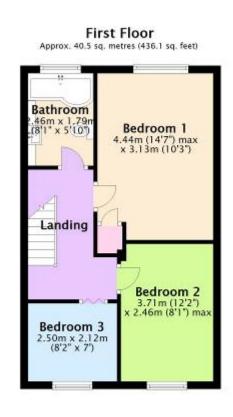

## 39 PORTFIELD ROAD CHRISTCHURCH BH23 2AF

Price £375,000

Freehold

A DECEPTIVELY SPACIOUS, EXTENDED MID TERRACE FAMILY HOME WHICH IS EXTREMELY WELL PRESENTED THROUGHOUT.

The accommodation in brief comprises Entrance Hall, Ground Floor Cloaks, open plan Lounge/Diner, modern recently re-fitted Kitchen and a rear extension creating a spacious family room with bi-fold doors which is also open plan to the kitchen and dining area. Then to the first floor there are 3 well proportioned bedrooms and recently renewed family bathroom.

- MODERN TERRACED EXTENDED FAMILY
  HOME
- 3 GOOD SIZED BEDROOMS
- LOUNGE/DINER
- FAMILY ROOM
- MODERN KITCHEN AND RECENTLY RENEWED BATHROOM
- GROUND FLOOR CLOAKROOM
- GREAT LOCATION FOR INFANT AND
  JUNIOR SCHOOLS
- GARAGE PLUS PARKING
- DOUBLE GLAZING & GAS FIRED CENTRAL HEATING
- TWYNHAM SCHOOL CATCHMENT
- CLOSE PROXIMITY TO CHRISTCHURCH TOWN CENTRE
- EXTREMELY WELL PRESENTED THROUGHOUT
- MUST BE VIEWED TO FULLY APPRECIATE