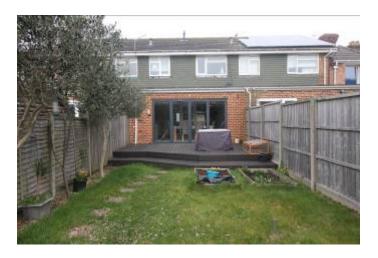

EXTERNALLY TO THE FRONT OF THE PROPERTY THE GARDEN IS MAINLY LAID TO HARD LANDSCAPING FOR EASE OF MAINTENANCE WITH SHRUBS DECORATING AND THE REAR HAS AN ATTRACTIVE COMPOSITE DECKING AREA IMMEDIATELY ABUTTING THE REAR WITH THE REMAINDER BEING MAINLY LAID TO LAWN. A GATE AT THE REAR OF THE GARDEN LEADS THROUGH TO THE COMMUNAL PARKING AREA WHERE THERE IS ALLOCATED PARKING AND GARAGE.