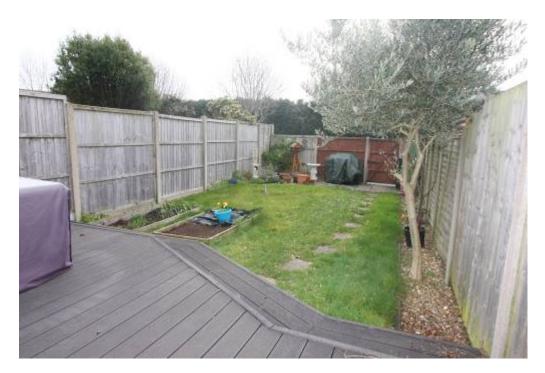

EXTERNALLY TO THE FRONT OF THE PROPERTY THE GARDEN IS MAINLY LAID TO HARD LANDSCAPING FOR EASE OF MAINTENANCE WITH SHRUBS DECORATING AND THE REAR HAS AN ATTRACTIVE COMPOSITE DECKING AREA IMMEDIATELY ABUTTING THE REAR WITH THE REMAINDER BEING MAINLY LAID TO LAWN. A GATE AT THE REAR OF THE GARDEN LEADS THROUGH TO THE COMMUNAL PARKING AREA WHERE THERE IS ALLOCATED PARKING AND GARAGE.