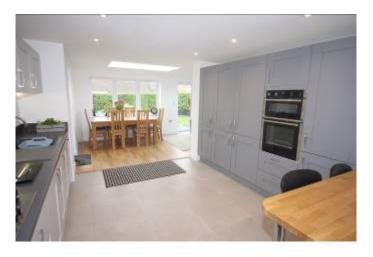

IT HAS ALSO BEEN EXTENDED AND RECONFIGURED TO VASTLY IMPROVE THE ACCOMMDOATION WHICH NOW INCLUDES ENTRANCE HALL, 3 DOUBLE BEDROOMS, LARGE LIVING ROOM AND SUPERB KITCHEN/DINER. THERE IS ALSO A BRAND NEW BATHROOM AND EN-SUITE SHOWER ROOM, PLUS A UTILITY ROOM

#### 5 BLYTH CLOSE, ST CATHERINE'S HILL, CHRISTCHURCH BH23 2TE

- DETACHED TRADITIONAL
   BUNGALOW
- 3 DOUBLE BEDROOMS
- LARGE LIVING ROOM
- STUNNING DINING/KITCHEN
- BRAND NEW DOUBLE GLAZING
- GAS FIRED CENTRAL HEATING
- RECENTLY EXTENDED AND IMPROVED
- BRAND NEW ROOF
- OFF ROAD PARKING
- INTEGRAL GARAGE
- BRAND NEW BATHROOM & EN-SUITE
- POPULAR LOCATION
- NO FORWARD CHAIN
- MUST BE VIEWED