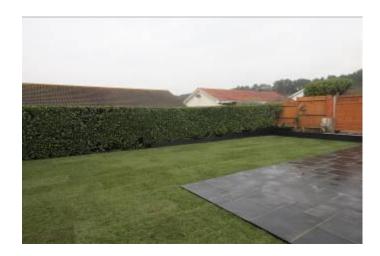

TO THE REAR THERE IS AN ATTRACTIVE NEWLY LAID PATIO WITH THE REMAINDER BEING MAINLY LAID TO NEW LAWN WITH BORDERS.

SITUATED ON THE EVER POPULAR DISTRICT OF ST CATHERINE'S HILL, THIS REALLY IS A BUNGALOW THAT NEEDS TO BE SEEN TO APPRECIATE.