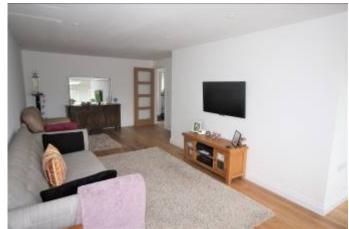

IT HAS ALSO BEEN EXTENDED AND RECONFIGURED TO VASTLY IMPROVE THE ACCOMMDOATION WHICH NOW INCLUDES ENTRANCE HALL, 3 DOUBLE BEDROOMS, LARGE LIVING ROOM AND SUPERB KITCHEN/DINER. THERE IS ALSO A BRAND NEW BATHROOM AND EN-SUITE SHOWER ROOM, PLUS A UTILITY ROOM

#### 5 BLYTH CLOSE, ST CATHERINE'S HILL, CHRISTCHURCH BH23 2TE

- DETACHED TRADITIONAL
   BUNGALOW
- 3 DOUBLE BEDROOMS
- LARGE LIVING ROOM
- STUNNING DINING/KITCHEN
- BRAND NEW DOUBLE GLAZING
- GAS FIRED CENTRAL HEATING
- RECENTLY EXTENDED AND IMPROVED
- BRAND NEW ROOF
- OFF ROAD PARKING
- INTEGRAL GARAGE
- BRAND NEW BATHROOM & EN-SUITE
- POPULAR LOCATION
- NO FORWARD CHAIN
- MUST BE VIEWED