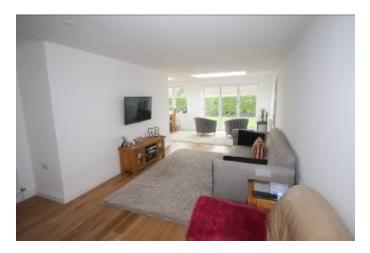

IT HAS ALSO BEEN EXTENDED AND RECONFIGURED TO VASTLY IMPROVE THE ACCOMMDOATION WHICH NOW INCLUDES ENTRANCE HALL, 3 DOUBLE BEDROOMS, LARGE LIVING ROOM AND SUPERB KITCHEN/DINER. THERE IS ALSO A BRAND NEW BATHROOM AND EN-SUITE SHOWER ROOM, PLUS A UTILITY ROOM

#### 5 BLYTH CLOSE, ST CATHERINE'S HILL, CHRISTCHURCH BH23 2TE

- DETACHED TRADITIONAL
   BUNGALOW
- 3 DOUBLE BEDROOMS
- LARGE LIVING ROOM
- STUNNING DINING/KITCHEN
- BRAND NEW DOUBLE GLAZING
- GAS FIRED CENTRAL HEATING
- RECENTLY EXTENDED AND IMPROVED
- BRAND NEW ROOF
- OFF ROAD PARKING
- INTEGRAL GARAGE
- BRAND NEW BATHROOM & EN-SUITE
- POPULAR LOCATION
- NO FORWARD CHAIN
- MUST BE VIEWED