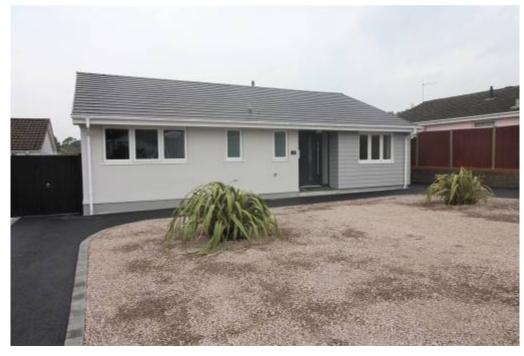

## 5 BLYTH CLOSE ST CATHERINE'S HILL CHRISTCHURCH BH23 2TE

Price £565,000

Freehold

STUNNING DETACHED TRADITIONAL BUNGALOW WHICH HAS RECENTLY UNDERGONE EXTENSIVE PROGRAMME OF WORKS AND IS NOW AN ALMOST 'BRAND NEW' PROPERTY INTERNALLY.

THE WORKS ALSO INCLUDE BRAND NEW ROOF, REWIRING, BRAND NEW CENTRAL HEATING SYSTEM,
DOUBLE GLAZING, RE-PLASTERING ETC.

EXTERNALLY THE FRONT GARDEN HAS BEEN LANDSCAPED TO INCREASE THE PARKING AND FOR EASE OF MAINTENANCE. A TARMAC DRIVEWAY LEADS TO THE INTEGRAL GARAGE.