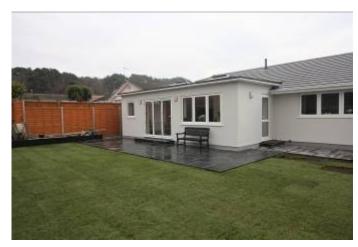

THE WORKS ALSO INCLUDE BRAND NEW ROOF, REWIRING, BRAND NEW CENTRAL HEATING SYSTEM,
DOUBLE GLAZING, RE-PLASTERING ETC.

EXTERNALLY THE FRONT GARDEN HAS BEEN LANDSCAPED TO INCREASE THE PARKING AND FOR EASE OF MAINTENANCE. A TARMAC DRIVEWAY LEADS TO THE INTEGRAL GARAGE.

TO THE REAR THERE IS AN ATTRACTIVE NEWLY LAID PATIO WITH THE REMAINDER BEING MAINLY LAID TO NEW LAWN WITH BORDERS.

SITUATED ON THE EVER POPULAR DISTRICT OF ST CATHERINE'S HILL, THIS REALLY IS A BUNGALOW THAT NEEDS TO BE SEEN TO APPRECIATE.