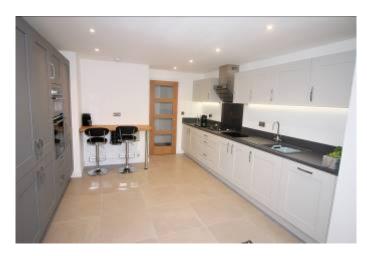

IT HAS ALSO BEEN EXTENDED AND RECONFIGURED TO VASTLY IMPROVE THE ACCOMMDOATION WHICH NOW INCLUDES ENTRANCE HALL, 3 DOUBLE BEDROOMS, LARGE LIVING ROOM AND SUPERB KITCHEN/DINER. THERE IS ALSO A BRAND NEW BATHROOM AND EN-SUITE SHOWER ROOM, PLUS A UTILITY ROOM

#### 5 BLYTH CLOSE, ST CATHERINE'S HILL, CHRISTCHURCH BH23 2TE

- DETACHED TRADITIONAL
   BUNGALOW
- 3 DOUBLE BEDROOMS
- LARGE LIVING ROOM
- STUNNING DINING/KITCHEN
- BRAND NEW DOUBLE GLAZING
- GAS FIRED CENTRAL HEATING
- RECENTLY EXTENDED AND IMPROVED
- BRAND NEW ROOF
- OFF ROAD PARKING
- INTEGRAL GARAGE
- BRAND NEW BATHROOM & EN-SUITE
- POPULAR LOCATION
- NO FORWARD CHAIN
- MUST BE VIEWED