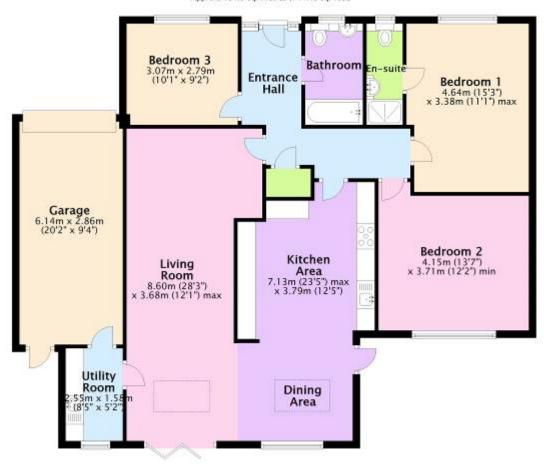

### 5 BLYTH CLOSE, ST CATHERINE'S HILL, CHRISTCHURCH BH23 2TE

Ground Floor Approx. 134.5 sq. metres (1447.8 sq. feet)

Website: www.michaeladam.co.uk Email: post@michaeladam.co.uk