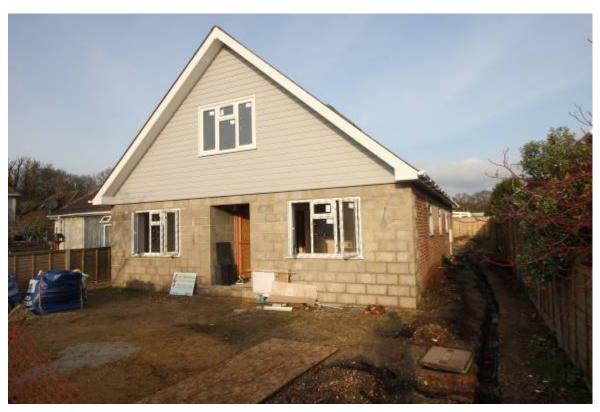

# 5 ESSEX AVENUE CHRISTCHURCH BH23 2SF

Price £725,000

Freehold

LOCATED WITHIN EASY REACH OF LOCAL SHOPS AND AMENITIES IS THIS EXTENSIVELY ENLARGED AND REFURBISHED PROPERTY.

EXPECTED TO BE FULLY COMPLETED TOWARDS THE END OF MARCH THE PROPERTY OFFERS ACCOMMODATION COMPRISING ENTRANCE HALL, 2 GROUND FLOOR DOUBLE BEDROOMS, SNUG/BEDROOM 5, FAMILY BATHROOM AND LARGE OPEN PLAN FAMILY/DINING/KITCHEN AND TO THE FIRST FLOOR THERE ARE 2 EXTREMELY LARGE BEDROMS WITH EN-SUITE SHOWER ROOMS.

THIS FAMILY HOME WILL BE FINISHED TO AN EXACTING AND HIGH STANDARD WITH LUXURIOUS FIXTURES AND FITTINGS THROUGHOUT. AS WELL AS NEW DOUBLE GLAZING AND GAS FIRED CENTRAL HEATING SYSTEM.

EXTERNALLY THE FRONT WILL BE LAID TO BRICK PAVIA PROVIDING OFF ROAD PARKING.
THE REAR GARDEN IS WELL PROPORTIONED AND WILL HAVE A PATIO AREA, LAWN AND SHRUB
BORDERS.

## **5 ESSEX AVENUE, CHRISTCHURCH BH23 2SF**

- APPROXIMATELY 2,000 SQUARE FEET OF LIVING SPACE
- 4 5 BEDROOMS
- 28' X 18' OPEN PLAN LIVING/DINING/KITCHEN
- 3 BATH/SHOWER ROOMS
- GOOD SIZE GARDEN
- OFF ROAD PARKING
- NEWLY REFURBISHED AND EXTENDED
- NEW DOUBLE GLAZING AND HEATING SYSTEM
- LUXURIOUS FIXTURES AND FITTINGS THROUGHOUT
- NEARING COMPLETION (MARCH 2021)
- CLOSE TO LOCAL SHOPS
- TWYNHAM SCHOOLS CATCHMENTS (INFANT, JUNIOR & SECONDARY)
- MUST BE VIEWED TO FULLY APPRECIATE THE STANDARD OF ACCOMMODATION