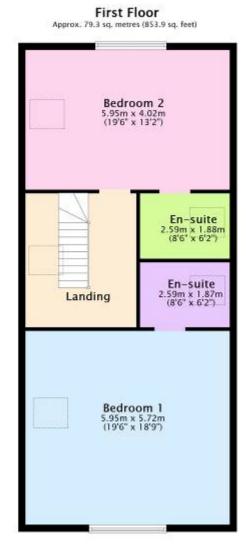

# 5 ESSEX AVENUE CHRISTCHURCH BH23 2SF

Price £725,000

Freehold

LOCATED WITHIN EASY REACH OF LOCAL SHOPS AND AMENITIES IS THIS EXTENSIVELY ENLARGED AND REFURBISHED PROPERTY.

EXPECTED TO BE FULLY COMPLETED TOWARDS THE END OF MARCH THE PROPERTY OFFERS ACCOMMODATION COMPRISING ENTRANCE HALL, 2 GROUND FLOOR DOUBLE BEDROOMS, SNUG/BEDROOM 5, FAMILY BATHROOM AND LARGE OPEN PLAN FAMILY/DINING/KITCHEN AND TO THE FIRST FLOOR THERE ARE 2 EXTREMELY LARGE BEDROMS WITH EN-SUITE SHOWER ROOMS.

## **5 ESSEX AVENUE, CHRISTCHURCH BH23 2SF**

- APPROXIMATELY 2,000 SQUARE FEET OF LIVING SPACE
- 4 5 BEDROOMS
- 28' X 18' OPEN PLAN LIVING/DINING/KITCHEN
- 3 BATH/SHOWER ROOMS
- GOOD SIZE GARDEN
- OFF ROAD PARKING
- NEWLY REFURBISHED AND EXTENDED
- NEW DOUBLE GLAZING AND HEATING SYSTEM
- LUXURIOUS FIXTURES AND FITTINGS THROUGHOUT
- NEARING COMPLETION (MARCH 2021)
- CLOSE TO LOCAL SHOPS
- TWYNHAM SCHOOLS CATCHMENTS (INFANT, JUNIOR & SECONDARY)
- MUST BE VIEWED TO FULLY APPRECIATE THE STANDARD OF ACCOMMODATION