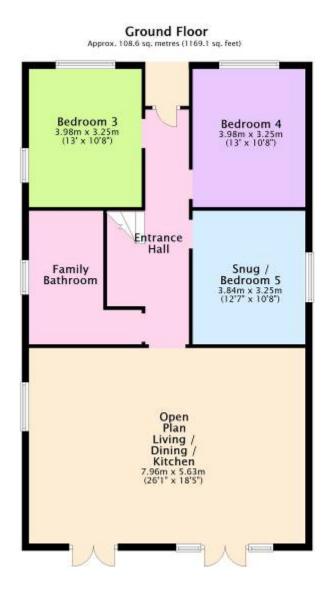

# 5 ESSEX AVENUE CHRISTCHURCH BH23 2SF

Price £725,000

Freehold

LOCATED WITHIN EASY REACH OF LOCAL SHOPS AND AMENITIES IS THIS EXTENSIVELY ENLARGED AND REFURBISHED PROPERTY.

EXPECTED TO BE FULLY COMPLETED TOWARDS THE END OF MARCH THE PROPERTY OFFERS ACCOMMODATION COMPRISING ENTRANCE HALL, 2 GROUND FLOOR DOUBLE BEDROOMS, SNUG/BEDROOM 5, FAMILY BATHROOM AND LARGE OPEN PLAN FAMILY/DINING/KITCHEN AND TO THE FIRST FLOOR THERE ARE 2 EXTREMELY LARGE BEDROMS WITH EN-SUITE SHOWER ROOMS.

## **5 ESSEX AVENUE, CHRISTCHURCH BH23 2SF**

- APPROXIMATELY 2,000 SQUARE FEET OF LIVING SPACE
- 4 5 BEDROOMS
- 28' X 18' OPEN PLAN LIVING/DINING/KITCHEN
- 3 BATH/SHOWER ROOMS
- GOOD SIZE GARDEN
- OFF ROAD PARKING
- NEWLY REFURBISHED AND EXTENDED
- NEW DOUBLE GLAZING AND HEATING SYSTEM
- LUXURIOUS FIXTURES AND FITTINGS THROUGHOUT
- NEARING COMPLETION (MARCH 2021)
- CLOSE TO LOCAL SHOPS
- TWYNHAM SCHOOLS CATCHMENTS (INFANT, JUNIOR & SECONDARY)
- MUST BE VIEWED TO FULLY APPRECIATE THE STANDARD OF ACCOMMODATION