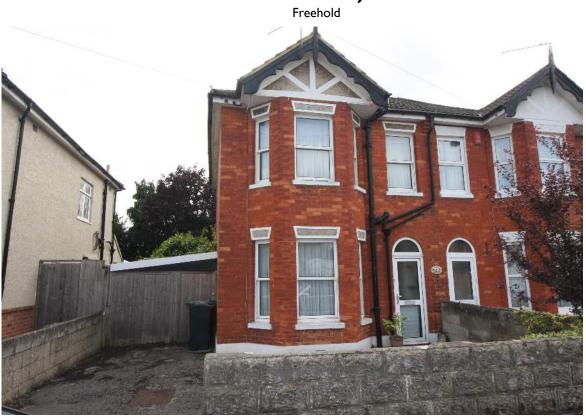

# 55 JUMPERS ROAD CHRISTCHURCH BH23 2JS

Price £325,000

SITUATED WITHIN THE TWYNHAM SCHOOLS CATCHMENT AREAS IS THIS VICTORIAN SEMI DETACHED HOME.

THE PROPERTY DOES NOW NEED UPDATING AND MODERNISING BUT WILL MAKE SOMEONE A LOVELY FAMILY HOME.

THE ACCOMMODATION COMPRISES ENTRANCE HALL, LOUNGE, SEPARATE DINING ROOM, KITCHEN, GROUND FLOOR W.C., LANDING, 3 DOUBLE BEDROOMS AND FAMILY BATHROOM.

BENEFITS INCLUDE OFF ROAD PARKING, CAR PORT, ELECTRIC HEATING, GOOD SIZE ACCOMMODATION, PRIVATE GARDEN AND THE ADDED BENEFIT OF BEING OFFERED FOR SALE WITH NO FORWARD CHAIN.

IT IS ALSO LOCATED CLOSE TO LOCAL SHOPS AND AMENITIES ALONG BARRACK ROAD AND CHRISTCHURCH TOWN CENTRE IS APPROXIMATELY 1 MILE DISTANT WITH ITS MORE COMPREHENSIVE RANGE OF SHOPPING AND RECREATIONAL FACILITIES.

# 55 JUMPERS ROAD, CHRISTCHURCH BH23 2JT

- VICTORIAN SEMI DETACHED HOUSE
- 3 DOUBLE BEDROOM
- LOUNGE AND SEPARATE DINING
  ROOM
- KITCHEN
- GROUND FLOOR CLOAKS
- OFF ROAD PARKING AND CAR PORT
- GOOD SIZE GARDEN
- NO FORWARD CHAIN
- NOW IN NEED OF MODERNISATION
- TWYNHAM CATCHMENT
- POPULAR LOCATION
- TREMENDOUS SCOPE FOR IMPROVEMENT
- VIEWING ADVISED