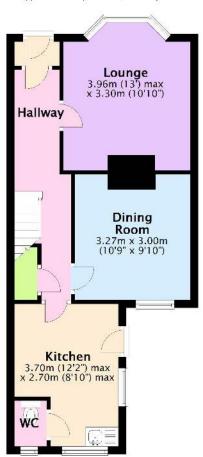

## 55 JUMPERS ROAD, CHRISTCHURCH BH23 2JT

Ground Floor Approx. 41.2 sq. metres (444.0 sq. feet)

First Floor Approx. 41.2 sq. metres (443.7 sq. feet)

Website: www.michaeladam.co.uk Email: post@michaeladam.co.uk