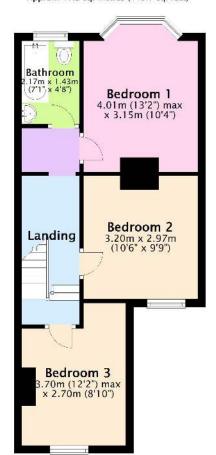

## 55 JUMPERS ROAD, CHRISTCHURCH BH23 2JT

Ground Floor Approx. 41.2 sq. metres (444.0 sq. feet)

First Floor Approx. 41.2 sq. metres (443.7 sq. feet)

Website: www.michaeladam.co.uk Email: post@michaeladam.co.uk