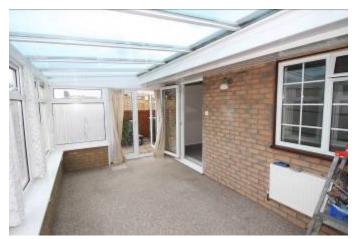

# **57 MARSH LANE CHRISTCHURCH BH23 2NH**

Price £300,000

Freehold

OFFERED FOR SALE WITH NO FORWARD CHAIN IS THIS END OF TERRACE 2 BEDROOM BUNGALOW WHICH OFFERS FURTHER ACCOMMODATION OF ENTRANCE HALL, SPACIOUS LOUNGE/DINER, MODERN KITCHEN, BATHROOM AND FEATURE CONSERVATORY.

#### 57 MARSH LANE, CHRISTCHURCH BH23 2NY

- END OF TERRACE BUNGALOW
- GAS FIRED CENTRAL HEATING
- DOUBLE GLAZING
- 2 BEDROOMS
- GOOD SIZE LOUNGE
- MODERN KITCHEN
- SPACIOUS CONSERVATORY
- EASY TO MAINTAIN GARDENS
- POPULAR LOCATION
- NO FORWARD CHAIN
- GARAGE PLUS PARKING SPACE