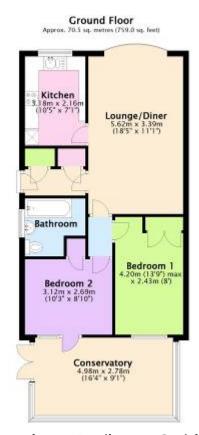

# **57 MARSH LANE CHRISTCHURCH BH23 2NH**

Price £300,000

Freehold

OFFERED FOR SALE WITH NO FORWARD CHAIN IS THIS END OF TERRACE 2 BEDROOM BUNGALOW WHICH OFFERS FURTHER ACCOMMODATION OF ENTRANCE HALL, SPACIOUS LOUNGE/DINER, MODERN KITCHEN, BATHROOM AND FEATURE CONSERVATORY.

#### 57 MARSH LANE, CHRISTCHURCH BH23 2NY

- END OF TERRACE BUNGALOW
- GAS FIRED CENTRAL HEATING
- DOUBLE GLAZING
- 2 BEDROOMS
- GOOD SIZE LOUNGE
- MODERN KITCHEN
- SPACIOUS CONSERVATORY
- EASY TO MAINTAIN GARDENS
- POPULAR LOCATION
- NO FORWARD CHAIN
- GARAGE PLUS PARKING SPACE