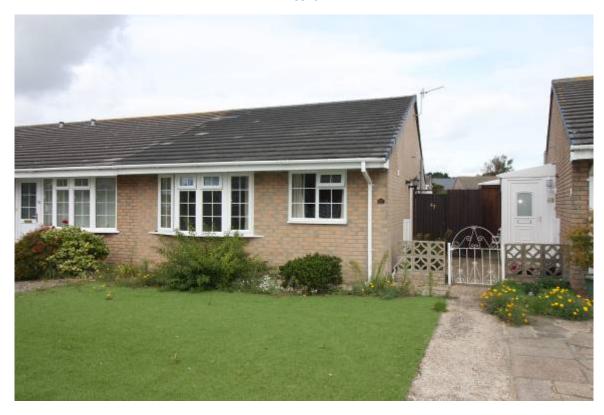

# **57 MARSH LANE CHRISTCHURCH BH23 2NH**

Price £300,000

Freehold

OFFERED FOR SALE WITH NO FORWARD CHAIN IS THIS END OF TERRACE 2 BEDROOM BUNGALOW WHICH OFFERS FURTHER ACCOMMODATION OF ENTRANCE HALL, SPACIOUS LOUNGE/DINER, MODERN KITCHEN, BATHROOM AND FEATURE CONSERVATORY.

THE PROPERTY IS SITUATED IN A POPULAR, PLEASANT LOCATION OVERLOOKING THE CENTRAL GREEN AND HAS BENEFITS INCLUDING GAS FIRED CENTRAL HEATING, DOUBLE GLAZING, EASY TO MAINTAIN GARDENS, GARAGE AND PARKING SPACE AND HAVING BEEN RECENTLY REDECORATED AND BRAND NEW CARPETING.

#### 57 MARSH LANE, CHRISTCHURCH BH23 2NY

- END OF TERRACE BUNGALOW
- GAS FIRED CENTRAL HEATING
- DOUBLE GLAZING
- 2 BEDROOMS
- GOOD SIZE LOUNGE
- MODERN KITCHEN
- SPACIOUS CONSERVATORY
- EASY TO MAINTAIN GARDENS
- POPULAR LOCATION
- NO FORWARD CHAIN
- GARAGE PLUS PARKING SPACE