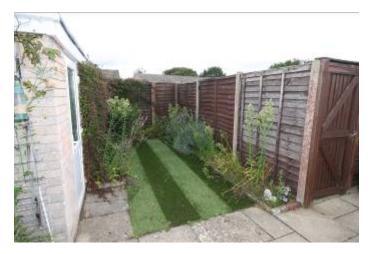

THE PROPERTY IS SITUATED IN A POPULAR, PLEASANT LOCATION OVERLOOKING THE CENTRAL GREEN AND HAS BENEFITS INCLUDING GAS FIRED CENTRAL HEATING, DOUBLE GLAZING, EASY TO MAINTAIN GARDENS, GARAGE AND PARKING SPACE AND HAVING BEEN RECENTLY REDECORATED AND BRAND NEW CARPETING.

#### 57 MARSH LANE, CHRISTCHURCH BH23 2NY

- END OF TERRACE BUNGALOW
- GAS FIRED CENTRAL HEATING
- DOUBLE GLAZING
- 2 BEDROOMS
- GOOD SIZE LOUNGE
- MODERN KITCHEN
- SPACIOUS CONSERVATORY
- EASY TO MAINTAIN GARDENS
- POPULAR LOCATION
- NO FORWARD CHAIN
- GARAGE PLUS PARKING SPACE