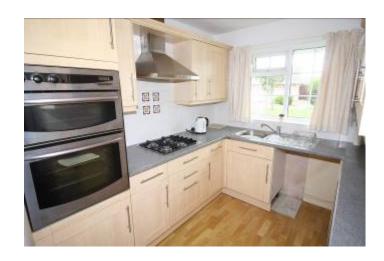

# **57 MARSH LANE CHRISTCHURCH BH23 2NH**

Price £300,000

Freehold

OFFERED FOR SALE WITH NO FORWARD CHAIN IS THIS END OF TERRACE 2 BEDROOM BUNGALOW WHICH OFFERS FURTHER ACCOMMODATION OF ENTRANCE HALL, SPACIOUS LOUNGE/DINER, MODERN KITCHEN, BATHROOM AND FEATURE CONSERVATORY.

#### 57 MARSH LANE, CHRISTCHURCH BH23 2NY

- END OF TERRACE BUNGALOW
- GAS FIRED CENTRAL HEATING
- DOUBLE GLAZING
- 2 BEDROOMS
- GOOD SIZE LOUNGE
- MODERN KITCHEN
- SPACIOUS CONSERVATORY
- EASY TO MAINTAIN GARDENS
- POPULAR LOCATION
- NO FORWARD CHAIN
- GARAGE PLUS PARKING SPACE