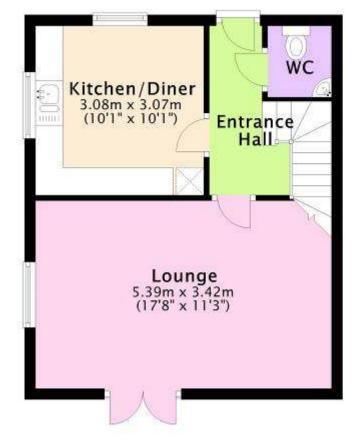

#### 9 CLARENCE PLACE, CHRISTCHURCH BH23 2UH

Ground Floor Approx. 35.6 sq. metres (383.5 sq. feet)

Bedroom 2 3.07m (10'1") x 2.92m (9'7") max Landing Bedroom 1 3.43m x 2.92m (11'3" x 9'7") Bedroom 3 2.38m x 2.27m (7'10" x 7'5")

First Floor Approx. 35.6 sq. metres (383.4 sq. feet)