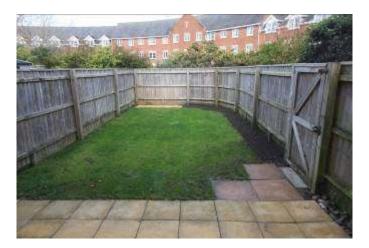

THE PROPERTY HAS RECENTLY UNDERGONE WORKS OF IMPROVEMENT INCLUDING REDECORATION, NEW DOUBLE GLAZING AND NEW FLOOR COVERINGS/CARPETS THROUGH THE LOUNGE, KITCHEN/DINER, HALL, LANDING AND STAIRS.

IT ALSO OFFERS FURTHER BENEFITS INCLUDING MODERN FITMENTS THROUGHOUT, GAS FIRED CENTRAL HEATING, OFF ROAD PARKING FOR 2 CARS AND THE ADDED BONUS OF BEING OFFERED FOR SALE WITH NO FORWARD CHAIN.