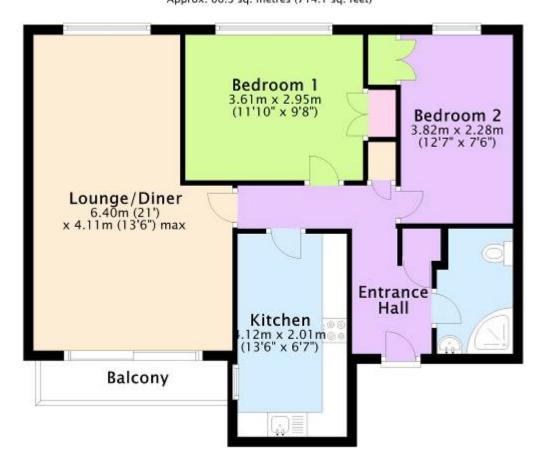

## FLAT 8 STOURBANKS, CONIFER CLOSE, WEST CHRISTCHURCH BH23 2QS

Website: www.michaeladam.co.uk Email: post@michaeladam.co.uk

First Floor Approx. 66.3 sq. metres (714.1 sq. feet)

Website: www.michaeladam.co.uk Email: post@michaeladam.co.uk