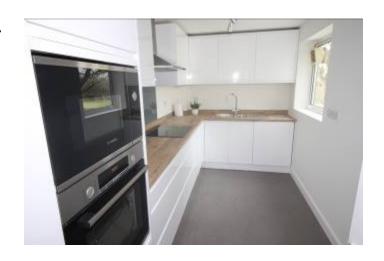

THE ACCOMMODATION COMPRISES ENTRANCE HALL, SPACIOUS LOUNGE/DINER WITH BALCONY OVERLOOKING THE DELIGHTFUL COMMUNAL GARDENS, NEWLY FITTED KITCHEN WITH A RANGE OF FITTED BOSCH APPLIANCES, 2 BEDROOMS AND NEWLY REFURBISHED SHOWER ROOM.