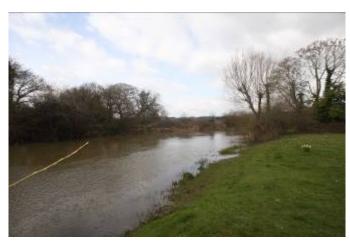

THE PROPERTY BENEFITS FROM BEING OFFERED FOR SALE WITH NO FORWARD CHAIN, DOUBLE GLAZING, GAS FIRED CENTRAL HEATING, NEWLY FITTED FLOOR COVERINGS, GARAGE AND HAVING A SHARE OF THE FREEHOLD.

THE COMMUNAL GARDENS EXTEND TO APPROXIMATELY 2 ACRES AND LEAD DOWN TO THE BANKS OF THE RIVER STOUR MAKING THIS A REALLY PEACEFUL HAVEN FOR WILDLIFE.