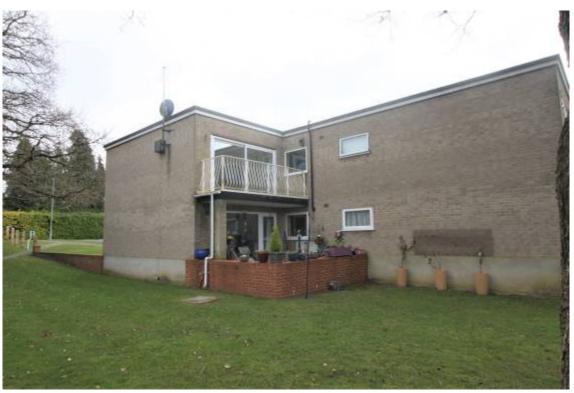

# FLAT 8 STOURBANKS CONIFER CLOSE, CHRISTCHURCH BH23 2QS

Price £242,500

Shared Freehold

SITUATED IN THE EVER POPULAR DISTRICT OF WEST CHRISTCHURCH IS THIS BEAUTIFULLY PRESENTED,
RECENTLY REFURBISHED FIRST FLOOR APARTMENT.

THE PROPERTY BENEFITS FROM BEING OFFERED FOR SALE WITH NO FORWARD CHAIN, DOUBLE GLAZING, GAS FIRED CENTRAL HEATING, NEWLY FITTED FLOOR COVERINGS, GARAGE AND HAVING A SHARE OF THE FREEHOLD.

THE COMMUNAL GARDENS EXTEND TO APPROXIMATELY 2 ACRES AND LEAD DOWN TO THE BANKS OF THE RIVER STOUR MAKING THIS A REALLY PEACEFUL HAVEN FOR WILDLIFE.