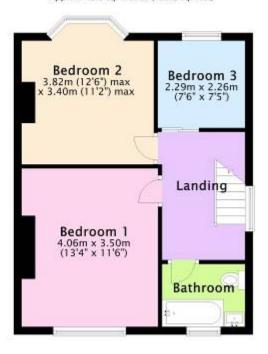

NOW IN NEED OF GENERAL UPDATING AND MODERNISATION IT'S AN IDEAL OPPORTUNITY FOR THOSE WISHING TO TAKE ON A PROJECT AND CREATE THEIR OWN FAMILY HOME.

THE ACCOMMODATION COMPRISES OF ENTRANCE HALL, LOUNGE, SEPARATE DINING ROOM, GALLEY KITCHEN, 3 GOOD SIZE BEDROOMS AND FAMILY BATHROOM.

## 6 RIVERLEA ROAD, CHRISTCHURCH BH23 1JQ

Ground Floor Approx. 43.3 sq. metres (466.4 sq. feet)

First Floor Approx. 42.3 sq. metres (455.2 sq. feet)