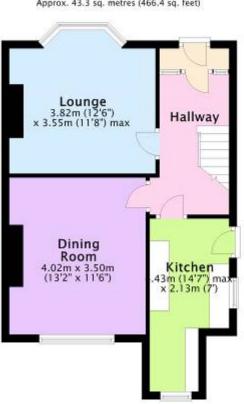

## 6 RIVERLEA ROAD, CHRISTCHURCH BH23 1JQ

Ground Floor Approx. 43.3 sq. metres (466.4 sq. feet)

First Floor Approx. 42.3 sq. metres (455.2 sq. feet)