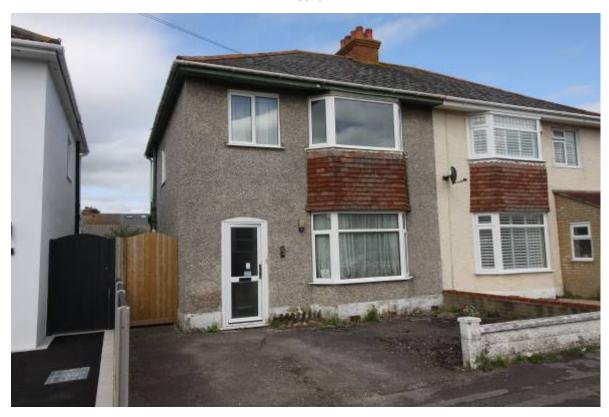

# 6 RIVERLEA ROAD CHRISTCHURCH BH23 IJQ

Price £345,000

Freehold

LOCATED WITHIN CLOSE PROXIMITY TO CHRISTCHURCH TOWN CENTRE AND TWYNHAM SECONDARY SCHOOL, THIS SEMI DETACHED PROPERTY HAS BEEN THE OWNERS FAMILY HOME FOR APPROXIMATELY 70 YEARS.

BENEFITS INCLUDE MAJORITY DOUBLE GLAZING, OFF ROAD PARKING, GOOD SIZE REAR GARDEN, BEING CLOSE TO THE TOWN CENTRE AND BEING WITHIN THE TWYNHAM SCHOOL CATCHMENT.

LOCAL SHOPS AND AMENITIES ARE ALSO CLOSE TO HAND AS ARE BEAUTIFUL RIVERSIDE WALKS ALONG THE BANKS OF THE RIVER STOUR AT TUCKTON.

#### 6 RIVERLEA ROAD, CHRISTCHURCH BH23 1JQ

- OLDER STYLE SEMI DETACHED HOUSE
- 3 BEDROOMS
- LOUNGE, SEPARATE DINING ROOM
- IN NEED OF MODERNISATION
- CLOSE TO TOWN CENTRE
- TWYNHAM SCHOOL CATCHMENT
- MAJORITY DOUBLE GLAZED
- OFF ROAD PARKING
- GOOD SIZE REAR GARDEN
- CLOSE TO LOCAL SHOPS AND BUS ROUTES
- POPULAR LOCATION
- FAMILY BATHROOM
- RIVERSIDE WALKS NEARBY