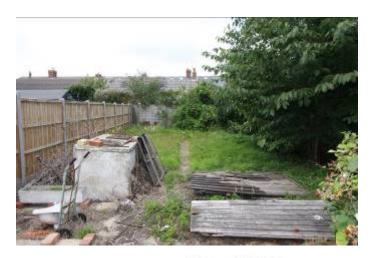

BENEFITS INCLUDE MAJORITY DOUBLE GLAZING, OFF ROAD PARKING, GOOD SIZE REAR GARDEN, BEING CLOSE TO THE TOWN CENTRE AND BEING WITHIN THE TWYNHAM SCHOOL CATCHMENT.

LOCAL SHOPS AND AMENITIES ARE ALSO CLOSE TO HAND AS ARE BEAUTIFUL RIVERSIDE WALKS ALONG THE BANKS OF THE RIVER STOUR AT TUCKTON.