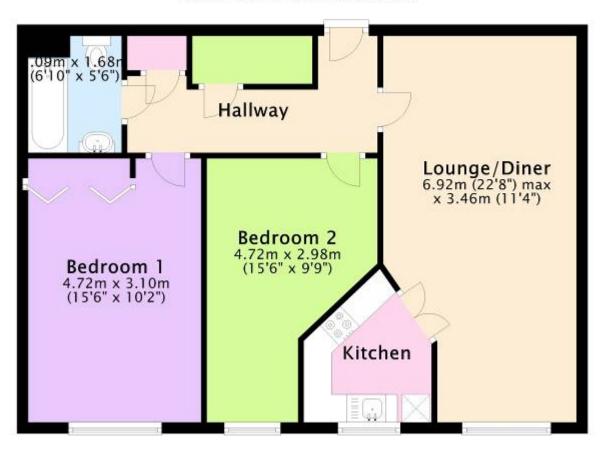

### 24 BLENHEIM COURT, REGENCY CRESCENT, CHRISTCHURCH, BH23 2UG

Website: www.michaeladam.co.uk Email: post@michaeladam.co.uk

First Floor Approx. 67.9 sq. metres (731.3 sq. feet)