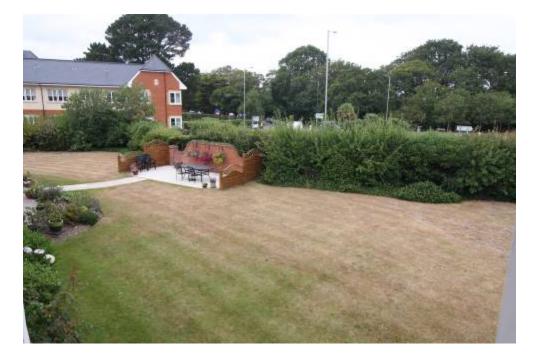

SOME OF THE BENEFITS CONVEYED WITH THIS APARTMENT INCLUDE NO FORWARD CHAIN, DOUBLE GLAZING, ELECTRIC HEATING, PARKING ON A FIRST COME FIRST SERVED BASIS AND BEING LOCATED ON THE REAR OF THE BLOCK. THIS PARTICULAR APARTMENT HAS AN ATTRACTIVE OUTLOOK OVER THE COMMUNAL GARDENS.

WITHIN THE DEVELOPMENT THERE ARE AMPLE FACILITIES INCLUDING RESIDENTS LOUNGE, COMMUNAL LAUNDRY ROOM, GUEST SUITE AND HOUSE MANAGE AND THE 24 HOUR CARE LINE.

ATTRACTIVE COMMUNAL GROUNDS SURROUND THE BUILDING WHERE THERE IS ALSO PARKING. LOCATED WITHIN CLOSE PROXIMITY TO CHRISTCHURCH HOSPITAL, DOCTORS SURGERY AND CHEMIST, LOCAL SHOPS AND TRANSPORT LINKS.