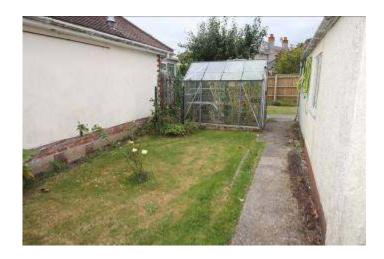

BENEFITS INCLUDE DOUBLE GLAZING, GAS FIRED CENTRAL HEATING, (WHILST THERE IS A RELATIVELY NEW CENTRAL HEATING BOILER IT IS NOT CLEAR WHETHER THIS IS WORKING), GARAGE, WORKSHOP, SOUTHERLY ASPECT REAR GARDEN, BEING WITHIN THE TWYNHAM SCHOOLS CATCHMENT, CLOSE TO THE MAIN LINE RAILWAY STATION & TOWN CENTRE AND BEING OFFERED FOR SALE WITH NO FORWARD CHAIN.

## 26 GLEADOWE AVENUE, CHRISTCHURCH, BH23 1LS

- DETACHED TRADITIONAL BUNGALOW
- IN NEED OF MODERNISATION
- TREMENDOUS SCOPE TO ENLARGE (STPP)
- GARAGE, OFF ROAD PARKING &
   WORKSHOP
- 3 BEDROOMS
- GOOD SIZE LOUNGE
- CONSERVATORY
- DOUBLE GLAZING
- SHOWER ROOM AND SEPARATE W.C.
- CLOSE TO TOWN CENTRE
- LOCATED IN TWYNHAM CATCHMENT
- NO FORWARD CHAIN
- SOUTHERLY ASPECT REAR GARDEN
- POPULAR LOCATION