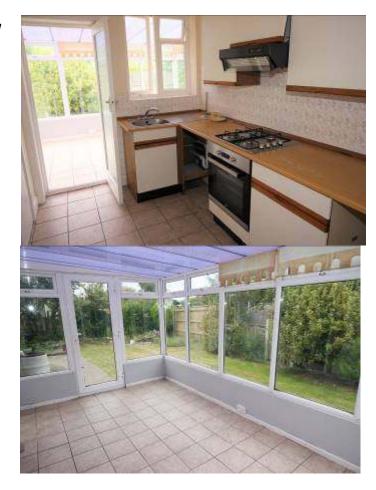

SITUATED IN A POPULAR TREE LINED AVENUE WITHIN CLOSE PROXIMITY TO CHRISTCHURCH TOWN CENTRE THE PROPERTY OFFERS ACCOMMODATION OF ENTRANCE HALL, LOUNGE, KITCHEN, 3 BEDROOMS, SHOWER ROOM, SEPARATE W.C. AND CONSERVATORY.

## 26 GLEADOWE AVENUE, CHRISTCHURCH, BH23 1LS

- DETACHED TRADITIONAL BUNGALOW
- IN NEED OF MODERNISATION
- TREMENDOUS SCOPE TO ENLARGE (STPP)
- GARAGE, OFF ROAD PARKING &
   WORKSHOP
- 3 BEDROOMS
- GOOD SIZE LOUNGE
- CONSERVATORY
- DOUBLE GLAZING
- SHOWER ROOM AND SEPARATE W.C.
- CLOSE TO TOWN CENTRE
- LOCATED IN TWYNHAM CATCHMENT
- NO FORWARD CHAIN
- SOUTHERLY ASPECT REAR GARDEN
- POPULAR LOCATION