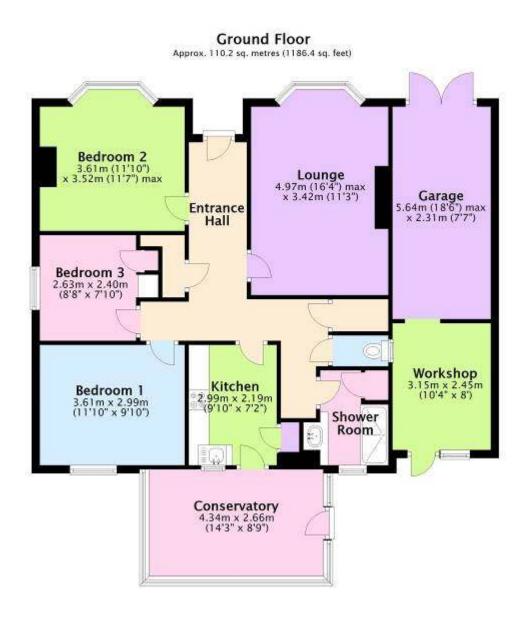

SITUATED IN A POPULAR TREE LINED AVENUE WITHIN CLOSE PROXIMITY TO CHRISTCHURCH TOWN CENTRE THE PROPERTY OFFERS ACCOMMODATION OF ENTRANCE HALL, LOUNGE, KITCHEN, 3 BEDROOMS, SHOWER ROOM, SEPARATE W.C. AND CONSERVATORY.

## 26 GLEADOWE AVENUE, CHRISTCHURCH, BH23 1LS

- DETACHED TRADITIONAL BUNGALOW
- IN NEED OF MODERNISATION
- TREMENDOUS SCOPE TO ENLARGE (STPP)
- GARAGE, OFF ROAD PARKING &
   WORKSHOP
- 3 BEDROOMS
- GOOD SIZE LOUNGE
- CONSERVATORY
- DOUBLE GLAZING
- SHOWER ROOM AND SEPARATE W.C.
- CLOSE TO TOWN CENTRE
- LOCATED IN TWYNHAM CATCHMENT
- NO FORWARD CHAIN
- SOUTHERLY ASPECT REAR GARDEN
- POPULAR LOCATION