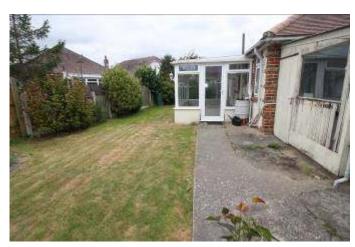

SITUATED IN A POPULAR TREE LINED AVENUE WITHIN CLOSE PROXIMITY TO CHRISTCHURCH TOWN CENTRE THE PROPERTY OFFERS ACCOMMODATION OF ENTRANCE HALL, LOUNGE, KITCHEN, 3 BEDROOMS, SHOWER ROOM, SEPARATE W.C. AND CONSERVATORY.

BENEFITS INCLUDE DOUBLE GLAZING, GAS FIRED CENTRAL HEATING, (WHILST THERE IS A RELATIVELY NEW CENTRAL HEATING BOILER IT IS NOT CLEAR WHETHER THIS IS WORKING), GARAGE, WORKSHOP, SOUTHERLY ASPECT REAR GARDEN, BEING WITHIN THE TWYNHAM SCHOOLS CATCHMENT, CLOSE TO THE MAIN LINE RAILWAY STATION & TOWN CENTRE AND BEING OFFERED FOR SALE WITH NO FORWARD CHAIN.

## 26 GLEADOWE AVENUE, CHRISTCHURCH, BH23 1LS

- DETACHED TRADITIONAL BUNGALOW
- IN NEED OF MODERNISATION
- TREMENDOUS SCOPE TO ENLARGE (STPP)
- GARAGE, OFF ROAD PARKING &
   WORKSHOP
- 3 BEDROOMS
- GOOD SIZE LOUNGE
- CONSERVATORY
- DOUBLE GLAZING
- SHOWER ROOM AND SEPARATE W.C.
- CLOSE TO TOWN CENTRE
- LOCATED IN TWYNHAM CATCHMENT
- NO FORWARD CHAIN
- SOUTHERLY ASPECT REAR GARDEN
- POPULAR LOCATION