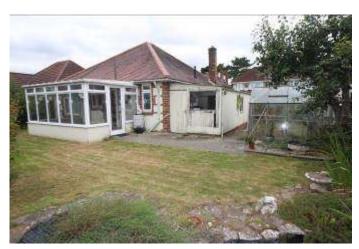

# 26 GLEADOWE AVENUE CHRISTCHURCH BH23 ILS

Price £450,000

Freehold

NOW IN NEED OF GENERAL MODERNISATION BUT OFFERING TREMENDOUS SCOPE TO ENLARGE BY WAY OF A SIDE EXTENSION AND/OR LOFT CONVERSION (STPP) IS THIS DETACHED TRADITIONAL BUNGALOW.

SITUATED IN A POPULAR TREE LINED AVENUE WITHIN CLOSE PROXIMITY TO CHRISTCHURCH TOWN CENTRE THE PROPERTY OFFERS ACCOMMODATION OF ENTRANCE HALL, LOUNGE, KITCHEN, 3 BEDROOMS, SHOWER ROOM, SEPARATE W.C. AND CONSERVATORY.

BENEFITS INCLUDE DOUBLE GLAZING, GAS FIRED CENTRAL HEATING, (WHILST THERE IS A RELATIVELY NEW CENTRAL HEATING BOILER IT IS NOT CLEAR WHETHER THIS IS WORKING), GARAGE, WORKSHOP, SOUTHERLY ASPECT REAR GARDEN, BEING WITHIN THE TWYNHAM SCHOOLS CATCHMENT, CLOSE TO THE MAIN LINE RAILWAY STATION & TOWN CENTRE AND BEING OFFERED FOR SALE WITH NO FORWARD CHAIN.

WE FEEL THIS PROPERTY OFFERS THE IDEAL OPPORTUNIY FOR SOMONE TO CREATE THEIR OWN BESPOKE FAMILY HOME (STPP) OR JUST REFURBISH AND HAVE A LOVELY BUNGALOW IN A VERY POPULAR LOCATION.