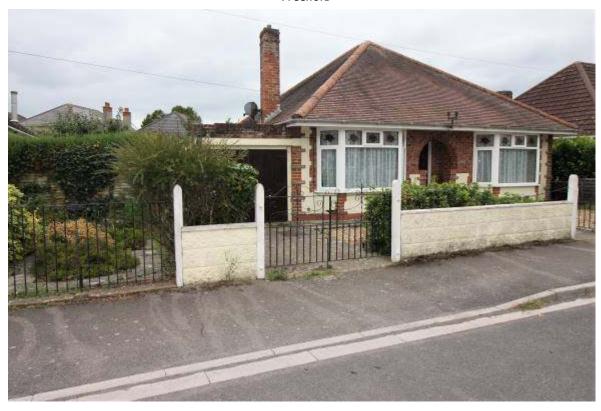

# 26 GLEADOWE AVENUE CHRISTCHURCH BH23 ILS

Price £450,000

Freehold

NOW IN NEED OF GENERAL MODERNISATION BUT OFFERING TREMENDOUS SCOPE TO ENLARGE BY WAY OF A SIDE EXTENSION AND/OR LOFT CONVERSION (STPP) IS THIS DETACHED TRADITIONAL BUNGALOW.

SITUATED IN A POPULAR TREE LINED AVENUE WITHIN CLOSE PROXIMITY TO CHRISTCHURCH TOWN CENTRE THE PROPERTY OFFERS ACCOMMODATION OF ENTRANCE HALL, LOUNGE, KITCHEN, 3 BEDROOMS, SHOWER ROOM, SEPARATE W.C. AND CONSERVATORY.

BENEFITS INCLUDE DOUBLE GLAZING, GAS FIRED CENTRAL HEATING, (WHILST THERE IS A RELATIVELY NEW CENTRAL HEATING BOILER IT IS NOT CLEAR WHETHER THIS IS WORKING), GARAGE, WORKSHOP, SOUTHERLY ASPECT REAR GARDEN, BEING WITHIN THE TWYNHAM SCHOOLS CATCHMENT, CLOSE TO THE MAIN LINE RAILWAY STATION & TOWN CENTRE AND BEING OFFERED FOR SALE WITH NO FORWARD CHAIN.