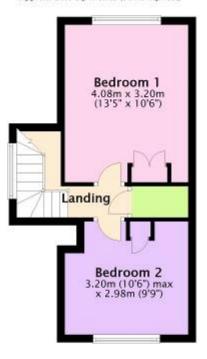

## 74 KINGS AVENUE CHRISTCHURCH BH23 INB

Price £525,000

SITUATED IN THIS EXTREMELY POPULAR TREE LINED AVENUE IS THIS DETACHED CHALET STYLE RESIDENCE WHICH HAS ACCOMMODATION COMPRISING ENTRANCE HALL, 27' LOUNGE/DINER, CONSERVATORY, KITCHEN, BATHROOM AND SEPARATE W.C. TO THE GROUND FLOOR AND THEN TO THE FIRST FLOOR IS THE LANDING, 2 DOUBLE BEDROOMS AND WALK IN WARDROBE.

#### 74 KINGS AVENUE, CHRISTCHURCH BH23 1NB

Bathroom WC Entrance Hall Kitchen 2.95m (9'8') max x 2.83m (9'4') max x 2.83m (9'4') max

Ground Floor Approx. 56.5 sq. metres (607.6 sq. feet)

First Floor Approx. 28.0 sq. metres (301.3 sq. feet)