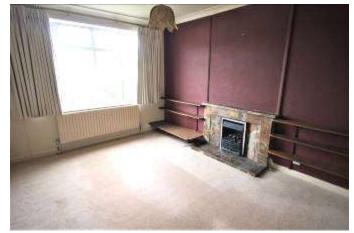

## 74 KINGS AVENUE CHRISTCHURCH BH23 INB

Price £525,000

SITUATED IN THIS EXTREMELY POPULAR TREE LINED AVENUE IS THIS DETACHED CHALET STYLE RESIDENCE WHICH HAS ACCOMMODATION COMPRISING ENTRANCE HALL, 27' LOUNGE/DINER, CONSERVATORY, KITCHEN, BATHROOM AND SEPARATE W.C. TO THE GROUND FLOOR AND THEN TO THE FIRST FLOOR IS THE LANDING, 2 DOUBLE BEDROOMS AND WALK IN WARDROBE.

THE PROPERTY COULD BE EASILY CONVERTED INTO A 3 BEDROOM HOME BY RE-INSTATING THE CENTRAL WALL IN THE LOUNGE/DINER.

- POPULAR LOCATION
- NO FORWARD CHAIN
- 2 DOUBLE BEDROOMS
- 27' LOUNGE/DINER
- CONSERVATORY
- OFF ROAD PARKING AND GARAGE
- TWYNHAM CATCHMENT
- DOUBLE GLAZING
- GAS FIRED CENTRAL HEATING
- CLOSE TO LOCAL SHOPS AND
  AMENITIES
- LEVEL WALKING DISTANCE TO TOWN CENTRE AND RAILWAY STATION
- STUNNING RIVERSIDE WALKS NEARBY
- SUPERB REAR GARDEN WITH SOUTHERLY ASPECT