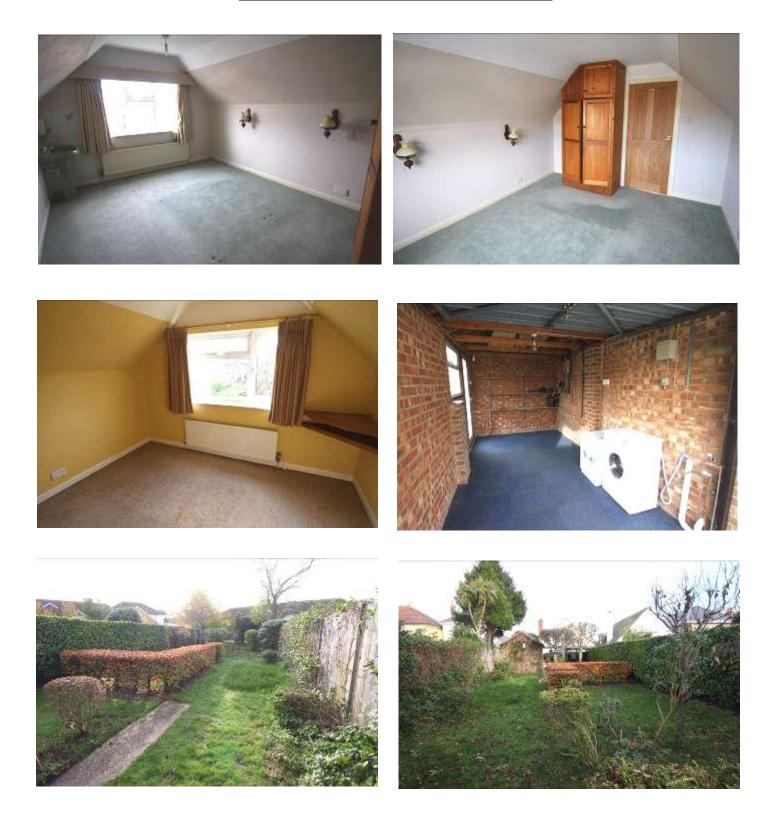

## 74 KINGS AVENUE CHRISTCHURCH BH23 INB

Price £525,000

SITUATED IN THIS EXTREMELY POPULAR TREE LINED AVENUE IS THIS DETACHED CHALET STYLE RESIDENCE WHICH HAS ACCOMMODATION COMPRISING ENTRANCE HALL, 27' LOUNGE/DINER, CONSERVATORY, KITCHEN, BATHROOM AND SEPARATE W.C. TO THE GROUND FLOOR AND THEN TO THE FIRST FLOOR IS THE LANDING, 2 DOUBLE BEDROOMS AND WALK IN WARDROBE.

THE PROPERTY BENEFITS FROM DOUBLE GLAZING, GAS FIRED CENTRAL HEATING, OFF ROAD PARKING, DETACHED GARAGE AND A LARGE, PRIVATE REAR GARDEN WITH A SOUTHERLY ASPECT.

THERE IS ALSO THE ADDED BENEFIT OF BEING OFFERED FOR SALE WITH NO FORWARD CHAIN.