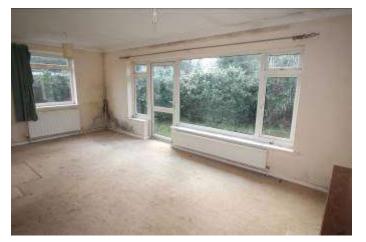

## **OIEO Price £500,000**

Freehold

TUCKED AWAY IN A QUIET CUL-DE-SAC IS THIS DETACHED BUNGALOW SITUATED IN THE EVER POPULAR DISTRICT OF WEST CHRISTCHURCH.

THE PROPERTY IS IN NEED OF GENERAL MODERNISATION BUT OFFERS TREMENDOUS SCOPE TO ENLARGE BY WAY OF EXTENSIONS DUE TO THE GOOD SIZED PLOT (STPP).

THE ACCOMMODATION IN BRIEF COMPRISES 'T' SHAPED ENTRANCE HALL, SPACIOUS 21' LOUNGE/DINER, BREAKFAST/KITCHEN, 2 EXCELLENT SIZE DOUBLE BEDROOMS, BATHROOM & SEPARATE W.C.

BENEFITS INCLUDE GAS FIRED CENTRAL HEATING, DOUBLE GLAZING, AMPLE OFF ROAD PARKING, GARAGE, WELL PROPORTIONED GARDENS TO THE FRONT, REAR & BOTH SIDES, SECLUDED POSITION & THE ADDED BENEFIT OF BEING OFFERED FOR SALE WITH NO FORWARD CHAIN. LOCAL SHOPS CAN BE FOUND NEARBY ALONG THE GROVE AND EXCELLENT ROAD LINKS TO CHRISTCHURCH, BOURNEMOUTH, SOUTHAMPTON & FURTHER AFIELD ARE CLOSE BY. WE FEEL THIS PROPERTY OFFERS AN EXCELLENT OPPORTUNITY TO CREATE A SUPERB, BESPOKE FAMILY HOME.