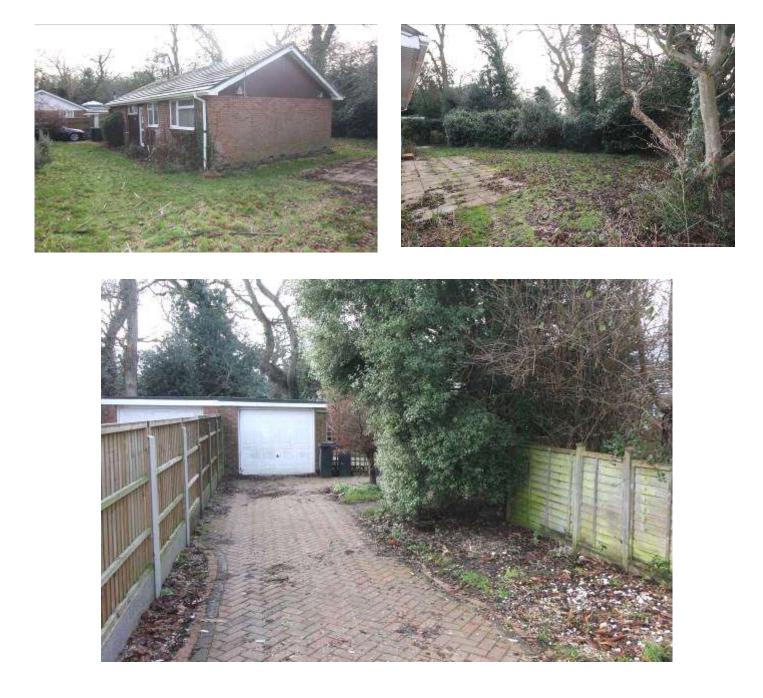

## **OIEO Price £500,000**

Freehold

TUCKED AWAY IN A QUIET CUL-DE-SAC IS THIS DETACHED BUNGALOW SITUATED IN THE EVER POPULAR DISTRICT OF WEST CHRISTCHURCH.

THE PROPERTY IS IN NEED OF GENERAL MODERNISATION BUT OFFERS TREMENDOUS SCOPE TO ENLARGE BY WAY OF EXTENSIONS DUE TO THE GOOD SIZED PLOT (STPP).

THE ACCOMMODATION IN BRIEF COMPRISES 'T' SHAPED ENTRANCE HALL, SPACIOUS 21' LOUNGE/DINER, BREAKFAST/KITCHEN, 2 EXCELLENT SIZE DOUBLE BEDROOMS, BATHROOM & SEPARATE W.C.

BENEFITS INCLUDE GAS FIRED CENTRAL HEATING, DOUBLE GLAZING, AMPLE OFF ROAD PARKING, GARAGE, WELL PROPORTIONED GARDENS TO THE FRONT, REAR & BOTH SIDES, SECLUDED POSITION & THE ADDED BENEFIT OF BEING OFFERED FOR SALE WITH NO FORWARD CHAIN. LOCAL SHOPS CAN BE FOUND NEARBY ALONG THE GROVE AND EXCELLENT ROAD LINKS TO CHRISTCHURCH, BOURNEMOUTH, SOUTHAMPTON & FURTHER AFIELD ARE CLOSE BY. WE FEEL THIS PROPERTY OFFERS AN EXCELLENT OPPORTUNITY TO CREATE A SUPERB, BESPOKE FAMILY HOME.