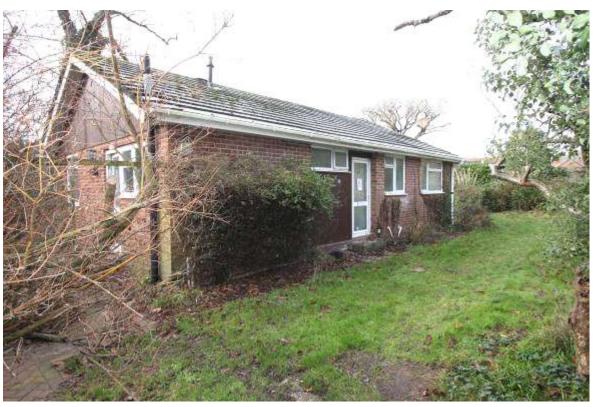

### II SPRINGFIELD AVENUE CHRISTCHURCH BH23 2PE

## **OIEO Price £500,000**

Freehold

TUCKED AWAY IN A QUIET CUL-DE-SAC IS THIS DETACHED BUNGALOW SITUATED IN THE EVER POPULAR DISTRICT OF WEST CHRISTCHURCH.

THE PROPERTY IS IN NEED OF GENERAL MODERNISATION BUT OFFERS TREMENDOUS SCOPE TO ENLARGE BY WAY OF EXTENSIONS DUE TO THE GOOD SIZED PLOT (STPP).

THE ACCOMMODATION IN BRIEF COMPRISES 'T' SHAPED ENTRANCE HALL, SPACIOUS 21' LOUNGE/DINER, BREAKFAST/KITCHEN, 2 EXCELLENT SIZE DOUBLE BEDROOMS, BATHROOM & SEPARATE W.C.

BENEFITS INCLUDE GAS FIRED CENTRAL HEATING, DOUBLE GLAZING, AMPLE OFF ROAD PARKING, GARAGE, WELL PROPORTIONED GARDENS TO THE FRONT, REAR & BOTH SIDES, SECLUDED POSITION & THE ADDED BENEFIT OF BEING OFFERED FOR SALE WITH NO FORWARD CHAIN. LOCAL SHOPS CAN BE FOUND NEARBY ALONG THE GROVE AND EXCELLENT ROAD LINKS TO CHRISTCHURCH, BOURNEMOUTH, SOUTHAMPTON & FURTHER AFIELD ARE CLOSE BY. WE FEEL THIS PROPERTY OFFERS AN EXCELLENT OPPORTUNITY TO CREATE A SUPERB, BESPOKE FAMILY HOME.