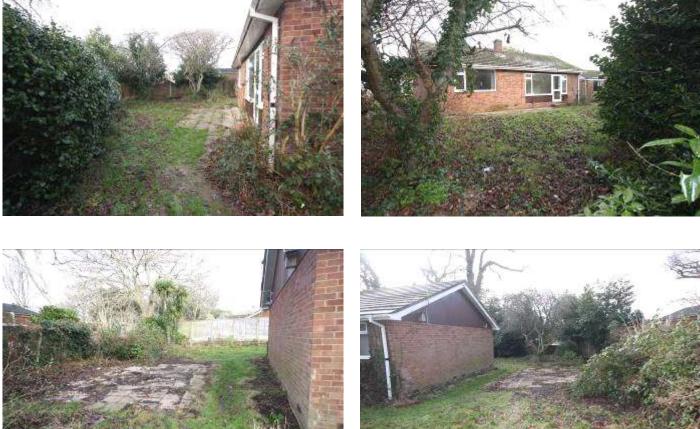

## **OIEO Price £500,000**

Freehold

TUCKED AWAY IN A QUIET CUL-DE-SAC IS THIS DETACHED BUNGALOW SITUATED IN THE EVER POPULAR DISTRICT OF WEST CHRISTCHURCH.

THE PROPERTY IS IN NEED OF GENERAL MODERNISATION BUT OFFERS TREMENDOUS SCOPE TO ENLARGE BY WAY OF EXTENSIONS DUE TO THE GOOD SIZED PLOT (STPP).

THE ACCOMMODATION IN BRIEF COMPRISES 'T' SHAPED ENTRANCE HALL, SPACIOUS 21' LOUNGE/DINER, BREAKFAST/KITCHEN, 2 EXCELLENT SIZE DOUBLE BEDROOMS, BATHROOM & SEPARATE W.C.

BENEFITS INCLUDE GAS FIRED CENTRAL HEATING, DOUBLE GLAZING, AMPLE OFF ROAD PARKING, GARAGE, WELL PROPORTIONED GARDENS TO THE FRONT, REAR & BOTH SIDES, SECLUDED POSITION & THE ADDED BENEFIT OF BEING OFFERED FOR SALE WITH NO FORWARD CHAIN. LOCAL SHOPS CAN BE FOUND NEARBY ALONG THE GROVE AND EXCELLENT ROAD LINKS TO CHRISTCHURCH, BOURNEMOUTH, SOUTHAMPTON & FURTHER AFIELD ARE CLOSE BY. WE FEEL THIS PROPERTY OFFERS AN EXCELLENT OPPORTUNITY TO CREATE A SUPERB, BESPOKE FAMILY HOME.