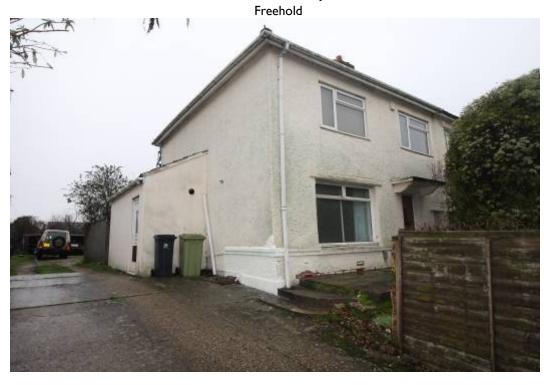

# 12 FAIRMILE ROAD CHRISTCHURCH BH23 2LJ

Price £165,000

A RARE OPPORTUNITY TO PURCHASE A SPACIOUS ONE BEDROOM GROUND FLOOR FLAT WHICH HAS
THE BENEFIT OF OWNING THE FREEHOLD ON THE BUILDING.

THE PROPERTY IS NOW IN NEED OF GENERAL MODERNISATION THOUGH DOES BENEFIT FROM GAS FIRED CENTRAL HEATING AND DOUBLE GLAZING.

ACCOMMODATION COMPRISES ENTRANCE ROOM/UTILITY, KITCHEN, GOOD SIZE LOUNGE, SPACIOUS CONSERVATORY, DOUBLE BEDROOM AND SHOWER ROOM.

FURTHER BENEFITS CONVEYED WITH THE FLAT INCLUDE PRIVATE REAR GARDEN WHICH COULD EASILY
BE UTILISED AS OFF ROAD PARKING.

BEING OFFERED FOR SALE WITH NO FORWARD CHAIN, SITUATED WITHIN EASY STRIKING DISTANCE OF BOTH THE MAINLINE RAILWAY STATION AND TOWN CENTRE.

WE FEEL THIS WOULD MAKE AN IDEAL FIRST TIME BUY WHO WOULD LIKE A PROJECT OR INVESTMENT BUYER.