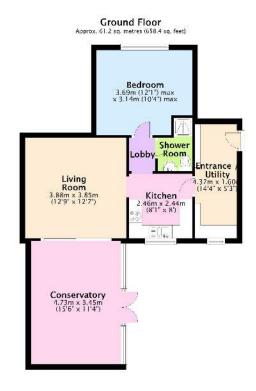

ACCOMMODATION COMPRISES ENTRANCE ROOM/UTILITY, KITCHEN, GOOD SIZE LOUNGE, SPACIOUS CONSERVATORY, DOUBLE BEDROOM AND SHOWER ROOM.

FURTHER BENEFITS CONVEYED WITH THE FLAT INCLUDE PRIVATE REAR GARDEN WHICH COULD EASILY
BE UTILISED AS OFF ROAD PARKING.

#### 12 FAIRMILE ROAD, CHRISTCHURCH BH23 2LJ

- GROUND FLOOR FLAT
- WELL PROPORTIONED DOUBLE
   BEDROOM
- GOOD SIZE LOUNGE
- CONSERVATORY
- PRIVATE GARDENS
- NO FORWARD CHAIN
- IN NEED OF MODERNISATION
- DOUBLE GLAZING
- GAS FIRED CENTRAL HEATING
- CLOSE TO TOWN CENTRE AND RAILWAY STATION
- POTENTIAL FOR OFF ROAD PARKING
- BENEFIT OF THE FREEHOLD
- IDEAL FIRST TIME BUY OR INVESTMENT