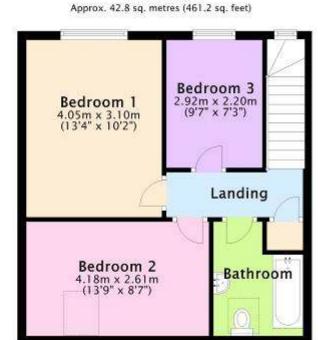

THE PROPERTY OFFERS WELL PROPORTIONED ACCOMMODATION THROUGHOUT WHICH INCLUDES ENTRANCE HALL, GROUND FLOOR CLOAKROOM, GOOD SIZE LOUNGE, 20FT DINING/KITCHEN, LANDING, 3 BEDROOMS AND MODERN FAMILY BATHROOM.

## 18 PARSONAGE CLOSE, CHRISTCHURCH BH23 2GB

First Floor

Website: www.michaeladam.co.uk Email: post@michaeladam.co.uk