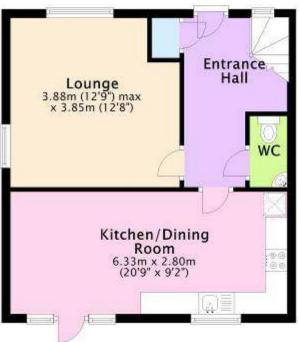

THE PROPERTY OFFERS WELL PROPORTIONED ACCOMMODATION THROUGHOUT WHICH INCLUDES ENTRANCE HALL, GROUND FLOOR CLOAKROOM, GOOD SIZE LOUNGE, 20FT DINING/KITCHEN, LANDING, 3 BEDROOMS AND MODERN FAMILY BATHROOM.

BENEFITS CONVEYED WITH THIS HOME INCLUDE DRIVEWAY PROVIDING OFF ROAD PARKING, DOUBLE GLAZING, GAS FIRED CENTRAL HEATING, AND A GOOD SIZED REAR GARDEN.

AS WELL AS BEING WITHIN THE TWYNHAM SCHOOLS CATCHMENTS THE PROPERTY IS ALSO WITHIN EASY STRIKING DISTANCE OF CHRISTCHURCH HOSPITAL, LOCAL SHOPS AND AMENITIES WITH MORE COMPREHENSIVE SHOPPING AND RECREATIONAL FACILITIES IN CHRISTCHURCH TOWN CENTRE WHICH IS APPROXIMATELY 1 MILE DISTANT, WHERE YOU WILL FIND THE MAINLINE RAILWAY STATION, MANY HISTORICAL FEATURES AND STUNNING RIVERSIDE WALKS.