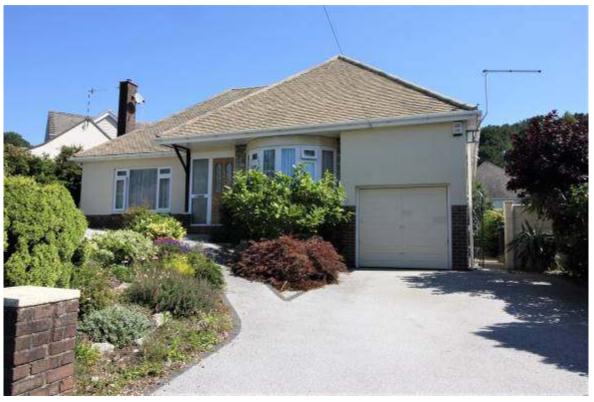

# Price £675,000

Freehold

THIS SPACIOUS CHALET STYLE HOME CERTAINLY HAS KERB APPEAL !!.

SITUATED ON THE EVER POPULAR ST CATHERINE'S HILL, THIS LOVELY PROPERTY HAS WELL PRESENTED ACCOMMODATION WHICH INCLUDES PORCH, ENTRANCE HALL, L-SHAPED LOUNGE/DINER, MODERN STYLE BREAKFAST/KITCHEN, 2 LARGE DOUBLE BEDROOMS, BATHROOM AND 2<sup>ND</sup> W.C. TO THE GROUND FLOOR AND THEN TO THE FIRST FLOOR THERE ARE 2 FURTHER EXTREMELY SPACIOUS BEDROOMS AND MODERN SHOWER ROOM.

SAT ON A GOOD SIZED PLOT WITH HIGHLY ATTRACTIVE FRONT AND REAR GARDENS WHICH ARE STOCKED WITH A WIDE ABUNDANCE OF FLOWERS, SHRUBS AND BUSHES. THE REAR GARDEN ALSO HAS A RAISED LAWN WITH DISPLAY BEDS, A PATIO SEATING AREA AND SUMMER HOUSE.

THERE IS AMPLE OFF ROAD PARKING TO THE FRONT LEADING TO THE GARAGE. BENEFITS INCLUDE GAS FIRED CENTRAL HEATING, DOUBLE GLAZING, BEING CLOSE TO LOCAL SHOPS AND BEAUTIFUL WOODLAND WALKS PLUS THE ADDED BENEFIT OF NO FORWARD CHAIN.

- ATTRACTIVE DETACHED CHALET
- 4 DOUBLE BEDROOMS
- 2 BATH/SHOWER ROOMS PLUS 3<sup>RD</sup>
  W.C.
- OFF ROAD PARKING
- GARAGE
- NO FORWARD CHAIN
- DELIGHTFUL GARDENS
- POPULAR LOCATION
- CLOSE TO LOCAL SHOPS AND
  WOODLAND WALKS
- DOUBLE GLAZING
- GAS FIRED CENTRAL HEATING
- SUMMER HOUSE
- GOOD SIZE LOUNGE/DINER
- MODERN STYLE BREAKFAST/KITCHEN
- MUST BE VIEWED