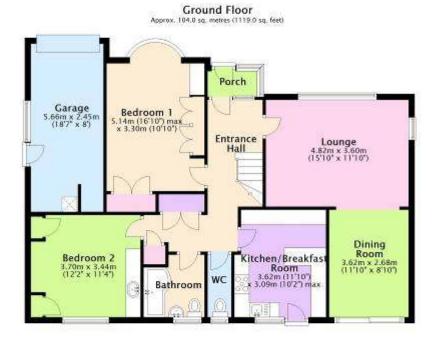

# Price £675,000

Freehold

THIS SPACIOUS CHALET STYLE HOME CERTAINLY HAS KERB APPEAL !!.

SITUATED ON THE EVER POPULAR ST CATHERINE'S HILL, THIS LOVELY PROPERTY HAS WELL PRESENTED ACCOMMODATION WHICH INCLUDES PORCH, ENTRANCE HALL, L-SHAPED LOUNGE/DINER, MODERN STYLE BREAKFAST/KITCHEN, 2 LARGE DOUBLE BEDROOMS, BATHROOM AND 2<sup>ND</sup> W.C. TO THE GROUND FLOOR AND THEN TO THE FIRST FLOOR THERE ARE 2 FURTHER EXTREMELY SPACIOUS BEDROOMS AND MODERN SHOWER ROOM.

#### 53 HILLSIDE DRIVE, ST CATHERINE'S HILL, WEST CHRISTCHURCH BH23 2RS

Bedroom 3 6.92m (22'9') x 4.70m (15'5') max Bedroom 4 5.11m (16'9") x 3.87m (12'8") max. Landing Shower Room

First Floor Approx: 60.1 sq. metres (646.7 sq. feet)