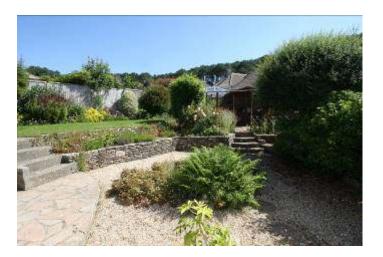

SAT ON A GOOD SIZED PLOT WITH HIGHLY ATTRACTIVE FRONT AND REAR GARDENS WHICH ARE STOCKED WITH A WIDE ABUNDANCE OF FLOWERS, SHRUBS AND BUSHES. THE REAR GARDEN ALSO HAS A RAISED LAWN WITH DISPLAY BEDS, A PATIO SEATING AREA AND SUMMER HOUSE.