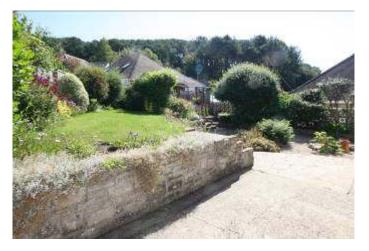

SAT ON A GOOD SIZED PLOT WITH HIGHLY ATTRACTIVE FRONT AND REAR GARDENS WHICH ARE STOCKED WITH A WIDE ABUNDANCE OF FLOWERS, SHRUBS AND BUSHES. THE REAR GARDEN ALSO HAS A RAISED LAWN WITH DISPLAY BEDS, A PATIO SEATING AREA AND SUMMER HOUSE.