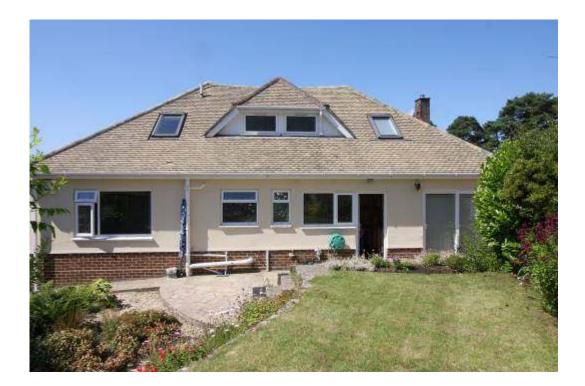

# Price £675,000

Freehold

THIS SPACIOUS CHALET STYLE HOME CERTAINLY HAS KERB APPEAL !!.

SITUATED ON THE EVER POPULAR ST CATHERINE'S HILL, THIS LOVELY PROPERTY HAS WELL PRESENTED ACCOMMODATION WHICH INCLUDES PORCH, ENTRANCE HALL, L-SHAPED LOUNGE/DINER, MODERN STYLE BREAKFAST/KITCHEN, 2 LARGE DOUBLE BEDROOMS, BATHROOM AND 2<sup>ND</sup> W.C. TO THE GROUND FLOOR AND THEN TO THE FIRST FLOOR THERE ARE 2 FURTHER EXTREMELY SPACIOUS BEDROOMS AND MODERN SHOWER ROOM.

SAT ON A GOOD SIZED PLOT WITH HIGHLY ATTRACTIVE FRONT AND REAR GARDENS WHICH ARE STOCKED WITH A WIDE ABUNDANCE OF FLOWERS, SHRUBS AND BUSHES. THE REAR GARDEN ALSO HAS A RAISED LAWN WITH DISPLAY BEDS, A PATIO SEATING AREA AND SUMMER HOUSE.

THERE IS AMPLE OFF ROAD PARKING TO THE FRONT LEADING TO THE GARAGE. BENEFITS INCLUDE GAS FIRED CENTRAL HEATING, DOUBLE GLAZING, BEING CLOSE TO LOCAL SHOPS AND BEAUTIFUL WOODLAND WALKS PLUS THE ADDED BENEFIT OF NO FORWARD CHAIN.

- ATTRACTIVE DETACHED CHALET
- 4 DOUBLE BEDROOMS
- 2 BATH/SHOWER ROOMS PLUS 3<sup>RD</sup>
  W.C.
- OFF ROAD PARKING
- GARAGE
- NO FORWARD CHAIN
- DELIGHTFUL GARDENS
- POPULAR LOCATION
- CLOSE TO LOCAL SHOPS AND
  WOODLAND WALKS
- DOUBLE GLAZING
- GAS FIRED CENTRAL HEATING
- SUMMER HOUSE
- GOOD SIZE LOUNGE/DINER
- MODERN STYLE BREAKFAST/KITCHEN
- MUST BE VIEWED