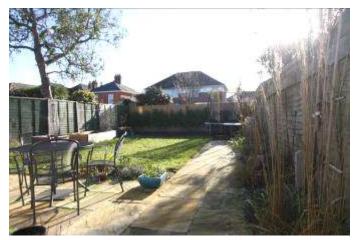

EXTERNALLY THERE IS AN ATTRACTIVE FRONT GARDEN WITH DRIVEWAY TO THE SIDE OFFERING OFF ROAD PARKING FOR 1 CAR AND LEADING TO THE DETACHED GARAGE. TO THE SIDE OF WHICH IS A PATHWAY LEADING TO THE NICELY PROPORTIONED REAR GARDEN WITH PAVED PATIO, LAWN AND MATURE BORDERS.