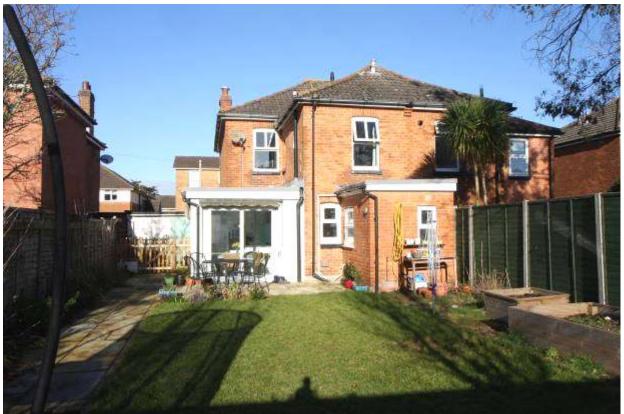

EXTERNALLY THERE IS AN ATTRACTIVE FRONT GARDEN WITH DRIVEWAY TO THE SIDE OFFERING OFF ROAD PARKING FOR 1 CAR AND LEADING TO THE DETACHED GARAGE. TO THE SIDE OF WHICH IS A PATHWAY LEADING TO THE NICELY PROPORTIONED REAR GARDEN WITH PAVED PATIO, LAWN AND MATURE BORDERS.

THE PROPERTY ALSO BENEFITS FROM UPGRADED ELECTRICS, MODERN GAS FIRED CENTRAL HEATING (BOILER INSTALLED 2016), DOUBLE GLAZING AND ALL IN ALL WE FEEL THIS IS A LOVELY FAMILY HOME.

- VICTORIAN STYLE SEMI DETACHED
  HOUSE
- WELL PRESENTED THROUGHOUT
- 3 GOOD SIZE BEDROOMS
- LOUNGE, SEPARATE DINING
  ROOM/2<sup>ND</sup> RECEPTION
- MODERN DINING/KITCHEN
- GAS FIRED CENTRAL HEATING
- DOUBLE GLAZING
- GROUND FLOOR CLOAKS/UTILITY
- MODERN BATHROOM AND SEPARATE W.C.
- GOOD SIZE GARDEN
- OFF ROAD PARKING
- DETACHED GARAGE
- TWYNHAM CATCHMENT
- CLOSE TO LOCAL AMENITIES
- POPULAR LOCATION
- VIEWING STRONGLY ADVISED