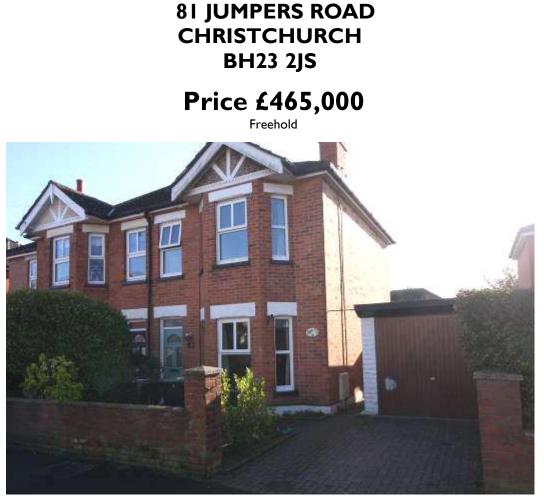

## 81 JUMPERS ROAD, CHRISTCHURCH BH23 2JS

DRAFT DETAILS - AWAITING VERIFICATION FROM VENDOR

A SPACIOUS SEMI DETACHED VICTORIAN STYLE HOUSE SITUATED IN A POPULAR LOCATION CLOSE TO LOCAL AMENITIES AND SET WITHIN THE TWYNHAM SCHOOLS CATCHMENT.

THE PROPERTY IS EXTREMELY WELL PRESENTED THROUGHOUT AND HAS ACCOMMODATION COMPRISING ENTRANCE HALL, LOUNGE, DINING ROOM/RECEPTION ROOM 2, WELL PROPORTIONED DINING/KITCHEN, GROUND FLOOR CLOAKROOM/UTILITY, SPACIOUS LANDING, 3 GOOD SIZED BEDROOMS, MODERN FAMILY BATHROOM AND SEPARATE W.C.

EXTERNALLY THERE IS AN ATTRACTIVE FRONT GARDEN WITH DRIVEWAY TO THE SIDE OFFERING OFF ROAD PARKING FOR 1 CAR AND LEADING TO THE DETACHED GARAGE. TO THE SIDE OF WHICH IS A PATHWAY LEADING TO THE NICELY PROPORTIONED REAR GARDEN WITH PAVED PATIO, LAWN AND MATURE BORDERS.