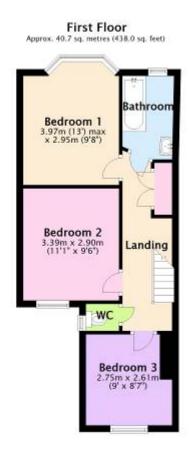

DRAFT DETAILS - AWAITING VERIFICATION FROM VENDOR

A SPACIOUS SEMI DETACHED VICTORIAN STYLE HOUSE SITUATED IN A POPULAR LOCATION CLOSE TO LOCAL AMENITIES AND SET WITHIN THE TWYNHAM SCHOOLS CATCHMENT.

THE PROPERTY IS EXTREMELY WELL PRESENTED THROUGHOUT AND HAS ACCOMMODATION COMPRISING ENTRANCE HALL, LOUNGE, DINING ROOM/RECEPTION ROOM 2, WELL PROPORTIONED DINING/KITCHEN, GROUND FLOOR CLOAKROOM/UTILITY, SPACIOUS LANDING, 3 GOOD SIZED BEDROOMS, MODERN FAMILY BATHROOM AND SEPARATE W.C.