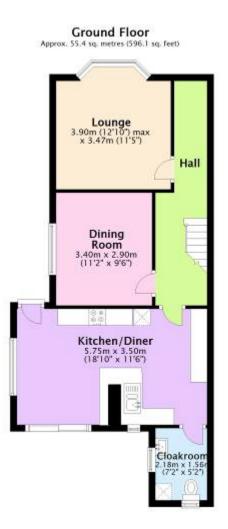

DRAFT DETAILS - AWAITING VERIFICATION FROM VENDOR

A SPACIOUS SEMI DETACHED VICTORIAN STYLE HOUSE SITUATED IN A POPULAR LOCATION CLOSE TO LOCAL AMENITIES AND SET WITHIN THE TWYNHAM SCHOOLS CATCHMENT.

THE PROPERTY IS EXTREMELY WELL PRESENTED THROUGHOUT AND HAS ACCOMMODATION COMPRISING ENTRANCE HALL, LOUNGE, DINING ROOM/RECEPTION ROOM 2, WELL PROPORTIONED DINING/KITCHEN, GROUND FLOOR CLOAKROOM/UTILITY, SPACIOUS LANDING, 3 GOOD SIZED BEDROOMS, MODERN FAMILY BATHROOM AND SEPARATE W.C.