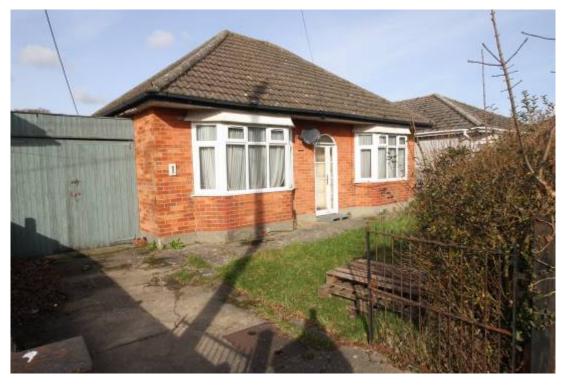

### I ARCADIA ROAD CHRISTCHURCH BH23 2JE

## **OIEO Price £450,000**

Freehold

OFFERED FOR SALE WITH NO FORWARD CHAIN IS THIS TRADITIONAL DETACHED BUNGALOW WHICH IS NOW IN NEED OF GENERAL MODERNISATION AND UPDATING.

THE PROPERTY HAS ACCOMMODATION COMPRISING ENTRANCE HALL, LOUNGE, DINING/KITCHEN, 2 DOUBLE BEDROOMS AND FAMILY BATHROOM.

EXTERNALLY THERE IS A DRIVEWAY PROVIDING OFF ROAD PARKING AND LEADING DOWN THE SIDE OF THE PROPERTY TO A METAL STORAGE UNIT AND LARGE GARDEN.

This bungalow offers tremendous scope for enlargement by way of ground floor extensions and loft conversion (stpp) meaning this gives a rare opportunity for someone to create a superb, bespoke family home.

THE PROPERTY IS LOCATED WITHIN EASY REACH OF LOCAL SHOPS AND AMENITIES AS WELL AS BEING WITHIN THE TWYNHAM INFANTS, JUNIOR AND SECONDARY SCHOOL CATCHMENTS AND FURTHER BENEFITS FROM SOME DOUBLE GLAZING AND GAS FIRED CENTRAL HEATING. KEYS IN OFFICE

#### 1 ARCADIA ROAD, CHRISTCHURCH BH23 2JE

- DETACHED TRADITIONAL
  BUNGALOW
- 2 DOUBLE BEDROOMS
- LOUNGE WITH FIREPLACE
- DINING/KITCHEN
- IN NEED OF MODERNISATION
- SUPERP GARDEN
- OFF ROAD PARKING
- CLOSE TO LOCAL SHOPS
- TWYNHAM CATCHMENT
- TREMENDOUS SCOPE TO ENLARGE (STPP)
- NO FORWARD CHAIN
- GAS FIRED CENTRAL HEATING
- SOME DOUBLE GLAZING
- VIEWING ADVISED