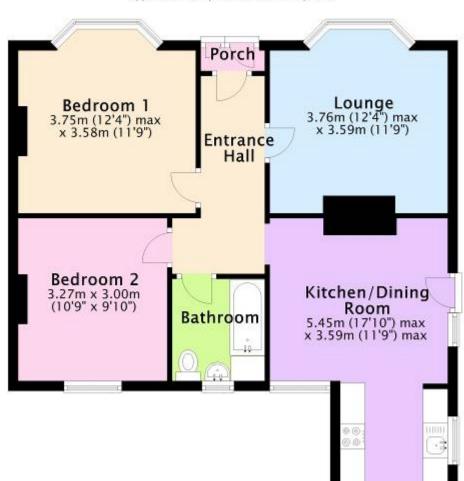

## **OIEO Price £450,000**

Freehold

OFFERED FOR SALE WITH NO FORWARD CHAIN IS THIS TRADITIONAL DETACHED BUNGALOW WHICH IS NOW IN NEED OF GENERAL MODERNISATION AND UPDATING.

THE PROPERTY HAS ACCOMMODATION COMPRISING ENTRANCE HALL, LOUNGE, DINING/KITCHEN, 2 DOUBLE BEDROOMS AND FAMILY BATHROOM.

#### 1 ARCADIA ROAD, CHRISTCHURCH BH23 2JE

Website: www.michaeladam.co.uk Email: post@michaeladam.co.uk

Ground Floor Approx. 62.8 sq. metres (676.1 sq. feet)