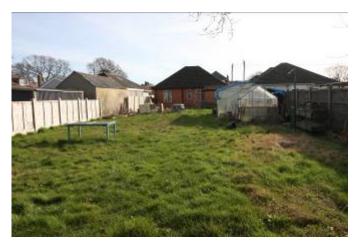

EXTERNALLY THERE IS A DRIVEWAY PROVIDING OFF ROAD PARKING AND LEADING DOWN THE SIDE OF THE PROPERTY TO A METAL STORAGE UNIT AND LARGE GARDEN.

This bungalow offers tremendous scope for enlargement by way of ground floor extensions and loft conversion (stpp) meaning this gives a rare opportunity for someone to create a superb, bespoke family home.

#### 1 ARCADIA ROAD, CHRISTCHURCH BH23 2JE

- DETACHED TRADITIONAL
  BUNGALOW
- 2 DOUBLE BEDROOMS
- LOUNGE WITH FIREPLACE
- DINING/KITCHEN
- IN NEED OF MODERNISATION
- SUPERP GARDEN
- OFF ROAD PARKING
- CLOSE TO LOCAL SHOPS
- TWYNHAM CATCHMENT
- TREMENDOUS SCOPE TO ENLARGE (STPP)
- NO FORWARD CHAIN
- GAS FIRED CENTRAL HEATING
- SOME DOUBLE GLAZING
- VIEWING ADVISED