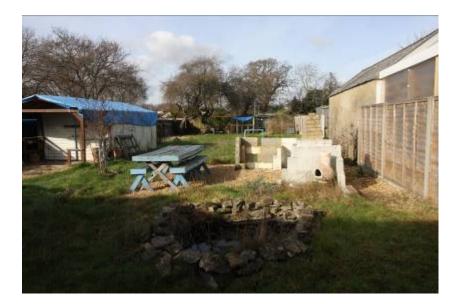

EXTERNALLY THERE IS A DRIVEWAY PROVIDING OFF ROAD PARKING AND LEADING DOWN THE SIDE OF THE PROPERTY TO A METAL STORAGE UNIT AND LARGE GARDEN.

This bungalow offers tremendous scope for enlargement by way of ground floor extensions and loft conversion (stpp) meaning this gives a rare opportunity for someone to create a superb, bespoke family home.

#### 1 ARCADIA ROAD, CHRISTCHURCH BH23 2JE

- DETACHED TRADITIONAL
  BUNGALOW
- 2 DOUBLE BEDROOMS
- LOUNGE WITH FIREPLACE
- DINING/KITCHEN
- IN NEED OF MODERNISATION
- SUPERP GARDEN
- OFF ROAD PARKING
- CLOSE TO LOCAL SHOPS
- TWYNHAM CATCHMENT
- TREMENDOUS SCOPE TO ENLARGE (STPP)
- NO FORWARD CHAIN
- GAS FIRED CENTRAL HEATING
- SOME DOUBLE GLAZING
- VIEWING ADVISED