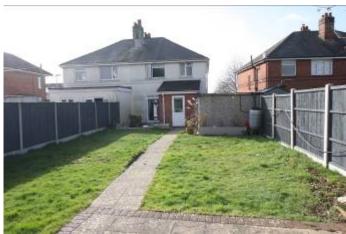

OFFERING ACCOMMODATION OF ENTRANCE HALL, BRIGHT AND AIRY THROUGH LOUNGE/DINER, MODERN EXTENDED KITCHEN, GROUND FLOOR CLOAKROOM, 3 WELL PROPORTIONED BEDROOMS, BATHROOM AND SEPARATE W.C.

BENEFITS INCLUDE DOUBLE GLAZING, GAS FIRED CENTRAL HEATING, SHARED DRIVEWAY, GARAGE/STORE, OFF ROAD PARKING AND GOOD SIZED REAR GARDEN WITH SUMMER HOUSE.

### 3 GLEADOWE AVENUE, CHRISTCHURCH BH23 1LR

- OLDER STYLE SEMI DETACHED FAMILY HOME
- 3 BEDROOMS
- BRIGHT AND AIRY LOUNGE/DINER
- GOOD SIZE REAR GARDEN
- SUMMER HOUSE
- DOUBLE GLAZING
- GAS FIRED CENTRAL HEATING
- SHARED DRIVEWAY
- OFF ROAD PARKING
- GARAGE/STORE
- MODERN EXTENDED KITCHEN
- TWNHAM SCHOOL CATCHMENT
- CLOSE TO TOWN CENTRE
- BATHROOM AND SEPARATE W.C.
- MAINLINE STATION NEARBY
- VIEWING ADVISED