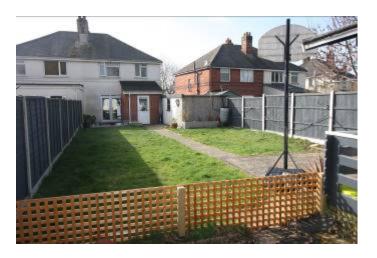

OFFERING ACCOMMODATION OF ENTRANCE HALL, BRIGHT AND AIRY THROUGH LOUNGE/DINER, MODERN EXTENDED KITCHEN, GROUND FLOOR CLOAKROOM, 3 WELL PROPORTIONED BEDROOMS, BATHROOM AND SEPARATE W.C.

BENEFITS INCLUDE DOUBLE GLAZING, GAS FIRED CENTRAL HEATING, SHARED DRIVEWAY, GARAGE/STORE, OFF ROAD PARKING AND GOOD SIZED REAR GARDEN WITH SUMMER HOUSE.

### 3 GLEADOWE AVENUE, CHRISTCHURCH BH23 1LR

- OLDER STYLE SEMI DETACHED FAMILY HOME
- 3 BEDROOMS
- BRIGHT AND AIRY LOUNGE/DINER
- GOOD SIZE REAR GARDEN
- SUMMER HOUSE
- DOUBLE GLAZING
- GAS FIRED CENTRAL HEATING
- SHARED DRIVEWAY
- OFF ROAD PARKING
- GARAGE/STORE
- MODERN EXTENDED KITCHEN
- TWNHAM SCHOOL CATCHMENT
- CLOSE TO TOWN CENTRE
- BATHROOM AND SEPARATE W.C.
- MAINLINE STATION NEARBY
- VIEWING ADVISED