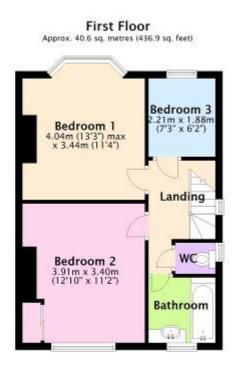

OFFERING ACCOMMODATION OF ENTRANCE HALL, BRIGHT AND AIRY THROUGH LOUNGE/DINER, MODERN EXTENDED KITCHEN, GROUND FLOOR CLOAKROOM, 3 WELL PROPORTIONED BEDROOMS, BATHROOM AND SEPARATE W.C.

BENEFITS INCLUDE DOUBLE GLAZING, GAS FIRED CENTRAL HEATING, SHARED DRIVEWAY, GARAGE/STORE, OFF ROAD PARKING AND GOOD SIZED REAR GARDEN WITH SUMMER HOUSE.