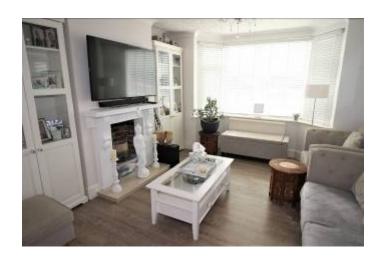

OFFERING ACCOMMODATION OF ENTRANCE HALL, BRIGHT AND AIRY THROUGH LOUNGE/DINER, MODERN EXTENDED KITCHEN, GROUND FLOOR CLOAKROOM, 3 WELL PROPORTIONED BEDROOMS, BATHROOM AND SEPARATE W.C.

BENEFITS INCLUDE DOUBLE GLAZING, GAS FIRED CENTRAL HEATING, SHARED DRIVEWAY, GARAGE/STORE, OFF ROAD PARKING AND GOOD SIZED REAR GARDEN WITH SUMMER HOUSE.

### 3 GLEADOWE AVENUE, CHRISTCHURCH BH23 1LR

- OLDER STYLE SEMI DETACHED FAMILY HOME
- 3 BEDROOMS
- BRIGHT AND AIRY LOUNGE/DINER
- GOOD SIZE REAR GARDEN
- SUMMER HOUSE
- DOUBLE GLAZING
- GAS FIRED CENTRAL HEATING
- SHARED DRIVEWAY
- OFF ROAD PARKING
- GARAGE/STORE
- MODERN EXTENDED KITCHEN
- TWNHAM SCHOOL CATCHMENT
- CLOSE TO TOWN CENTRE
- BATHROOM AND SEPARATE W.C.
- MAINLINE STATION NEARBY
- VIEWING ADVISED