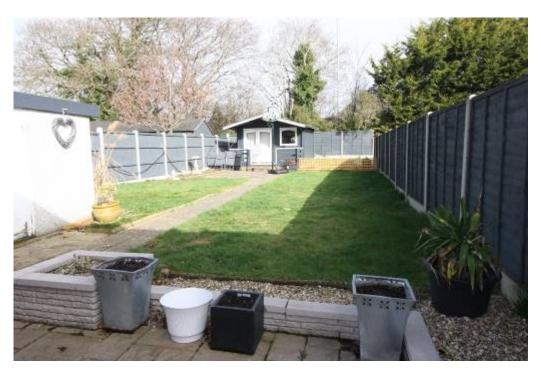

OFFERING ACCOMMODATION OF ENTRANCE HALL, BRIGHT AND AIRY THROUGH LOUNGE/DINER, MODERN EXTENDED KITCHEN, GROUND FLOOR CLOAKROOM, 3 WELL PROPORTIONED BEDROOMS, BATHROOM AND SEPARATE W.C.

BENEFITS INCLUDE DOUBLE GLAZING, GAS FIRED CENTRAL HEATING, SHARED DRIVEWAY, GARAGE/STORE, OFF ROAD PARKING AND GOOD SIZED REAR GARDEN WITH SUMMER HOUSE.

### 3 GLEADOWE AVENUE, CHRISTCHURCH BH23 1LR

- OLDER STYLE SEMI DETACHED FAMILY HOME
- 3 BEDROOMS
- BRIGHT AND AIRY LOUNGE/DINER
- GOOD SIZE REAR GARDEN
- SUMMER HOUSE
- DOUBLE GLAZING
- GAS FIRED CENTRAL HEATING
- SHARED DRIVEWAY
- OFF ROAD PARKING
- GARAGE/STORE
- MODERN EXTENDED KITCHEN
- TWNHAM SCHOOL CATCHMENT
- CLOSE TO TOWN CENTRE
- BATHROOM AND SEPARATE W.C.
- MAINLINE STATION NEARBY
- VIEWING ADVISED