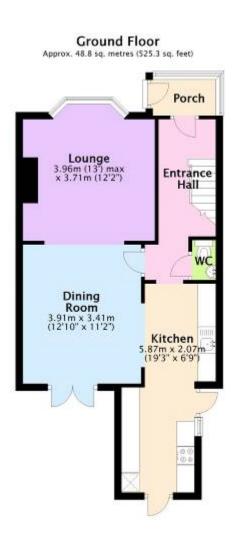

OFFERING ACCOMMODATION OF ENTRANCE HALL, BRIGHT AND AIRY THROUGH LOUNGE/DINER, MODERN EXTENDED KITCHEN, GROUND FLOOR CLOAKROOM, 3 WELL PROPORTIONED BEDROOMS, BATHROOM AND SEPARATE W.C.

BENEFITS INCLUDE DOUBLE GLAZING, GAS FIRED CENTRAL HEATING, SHARED DRIVEWAY, GARAGE/STORE, OFF ROAD PARKING AND GOOD SIZED REAR GARDEN WITH SUMMER HOUSE.