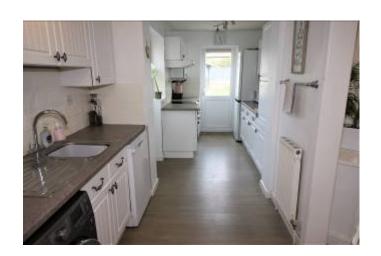

OFFERING ACCOMMODATION OF ENTRANCE HALL, BRIGHT AND AIRY THROUGH LOUNGE/DINER, MODERN EXTENDED KITCHEN, GROUND FLOOR CLOAKROOM, 3 WELL PROPORTIONED BEDROOMS, BATHROOM AND SEPARATE W.C.

BENEFITS INCLUDE DOUBLE GLAZING, GAS FIRED CENTRAL HEATING, SHARED DRIVEWAY, GARAGE/STORE, OFF ROAD PARKING AND GOOD SIZED REAR GARDEN WITH SUMMER HOUSE.

### 3 GLEADOWE AVENUE, CHRISTCHURCH BH23 1LR

- OLDER STYLE SEMI DETACHED FAMILY HOME
- 3 BEDROOMS
- BRIGHT AND AIRY LOUNGE/DINER
- GOOD SIZE REAR GARDEN
- SUMMER HOUSE
- DOUBLE GLAZING
- GAS FIRED CENTRAL HEATING
- SHARED DRIVEWAY
- OFF ROAD PARKING
- GARAGE/STORE
- MODERN EXTENDED KITCHEN
- TWNHAM SCHOOL CATCHMENT
- CLOSE TO TOWN CENTRE
- BATHROOM AND SEPARATE W.C.
- MAINLINE STATION NEARBY
- VIEWING ADVISED