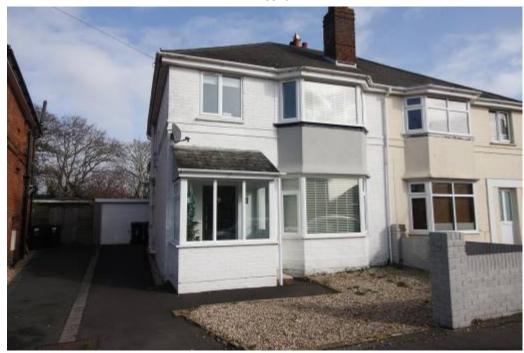

# 3 GLEADOWE AVENUE CHRISTCHURCH BH23 ILR

Price £429,950

Freehold

SITUATED WITHIN CLOSE PROXIMITY TO CHRISTCHURCH TOWN CENTRE AND WITHIN THE TWYNHAM SCHOOLS CATCHMENTS IS THIS WELL PRESENTED OLDER STYLE SEMI DETACHED FAMILY HOME.

OFFERING ACCOMMODATION OF ENTRANCE HALL, BRIGHT AND AIRY THROUGH LOUNGE/DINER, MODERN EXTENDED KITCHEN, GROUND FLOOR CLOAKROOM, 3 WELL PROPORTIONED BEDROOMS, BATHROOM AND SEPARATE W.C.

BENEFITS INCLUDE DOUBLE GLAZING, GAS FIRED CENTRAL HEATING, SHARED DRIVEWAY, GARAGE/STORE, OFF ROAD PARKING AND GOOD SIZED REAR GARDEN WITH SUMMER HOUSE.

### 3 GLEADOWE AVENUE, CHRISTCHURCH BH23 1LR

- OLDER STYLE SEMI DETACHED FAMILY HOME
- 3 BEDROOMS
- BRIGHT AND AIRY LOUNGE/DINER
- GOOD SIZE REAR GARDEN
- SUMMER HOUSE
- DOUBLE GLAZING
- GAS FIRED CENTRAL HEATING
- SHARED DRIVEWAY
- OFF ROAD PARKING
- GARAGE/STORE
- MODERN EXTENDED KITCHEN
- TWNHAM SCHOOL CATCHMENT
- CLOSE TO TOWN CENTRE
- BATHROOM AND SEPARATE W.C.
- MAINLINE STATION NEARBY
- VIEWING ADVISED