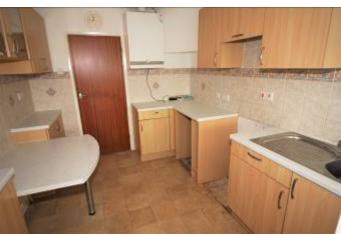

SITUATED ON A CORNER PLOT WITH WELL MAINTAINED GARDENS THE PROPERTY OFFERS FURTHER ACCOMMODATION OF ATTRACTIVE ENTRANCE HALL, TRIPLE ASPECT LOUNGE/DINER, KITCHEN, CONSERVATORY AND 4 PIECE BATHROOM SUITE.

BENEFITS INCLUDE GAS FIRED CENTRAL HEATING, DOUBLE GLAZING, NO FORWARD CHAIN AND WHILST THERE IS NO OFF ROAD PARKING AT PRESENT, A DRIVEWAY COULD BE ADDED SUBJECT TO THE NECESSARY PLANNING PERMISSIONS.