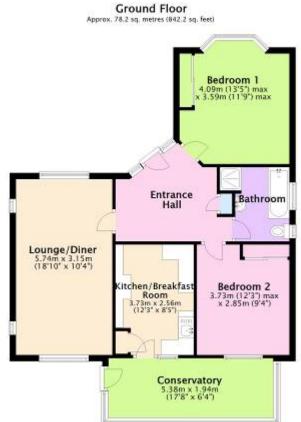

# 34 CHILTERN DRIVE **BARTON-ON-SEA BH25 7LB**

Price £450,000

Freehold

OFFERED FOR SALE WITH NO FORWARD CHAIN IS THIS DETACHED 2 DOUBLE BEDROOM TRADITIONAL BUNGALOW WHICH IS NOW IN NEED OF GENERAL MODERNISATION.

SITUATED ON A CORNER PLOT WITH WELL MAINTAINED GARDENS THE PROPERTY OFFERS FURTHER ACCOMMODATION OF ATTRACTIVE ENTRANCE HALL, TRIPLE ASPECT LOUNGE/DINER, KITCHEN, CONSERVATORY AND 4 PIECE BATHROOM SUITE.

BENEFITS INCLUDE GAS FIRED CENTRAL HEATING, DOUBLE GLAZING, NO FORWARD CHAIN AND WHILST THERE IS NO OFF ROAD PARKING AT PRESENT, A DRIVEWAY COULD BE ADDED SUBJECT TO THE NECESSARY PLANNING PERMISSIONS.