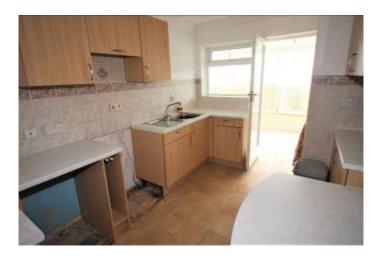

SITUATED ON A CORNER PLOT WITH WELL MAINTAINED GARDENS THE PROPERTY OFFERS FURTHER ACCOMMODATION OF ATTRACTIVE ENTRANCE HALL, TRIPLE ASPECT LOUNGE/DINER, KITCHEN, CONSERVATORY AND 4 PIECE BATHROOM SUITE.

BENEFITS INCLUDE GAS FIRED CENTRAL HEATING, DOUBLE GLAZING, NO FORWARD CHAIN AND WHILST THERE IS NO OFF ROAD PARKING AT PRESENT, A DRIVEWAY COULD BE ADDED SUBJECT TO THE NECESSARY PLANNING PERMISSIONS.