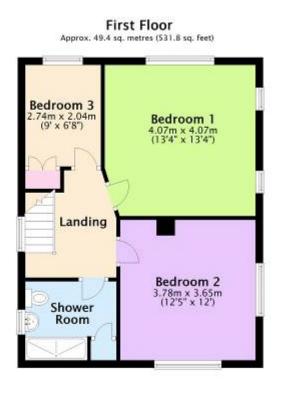

## I 7A ALBION ROAD CHRISTCHURCH BH23 2JG

Price £525,000

A DECEPTIVELY SPACIOUS OLDER STYLE CHARACTER HOUSE WHICH IS BEING OFFERED FOR SALE WITH NO FORWARD CHAIN.

LOCATED IN THE WEST SIDE OF CHRISTCHURCH BEING CLOSE TO LOCAL AMENITIES AND SHOPS THIS PROPERTY HAS ACCOMMODATION COMPRISING ENTRANCE HALL, GROUND FLOOR W.C., GOOD SIZE LOUNGE, SEPARATE DINING ROOM, 21'6 KITCHEN, CONSERVATORY, FIRST FLOOR LANDING, 3 WELL PROPORTIONED BEDROMS AND SHOWER ROOM.