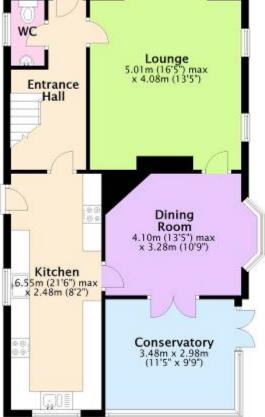

## I 7A ALBION ROAD CHRISTCHURCH BH23 2JG

Price £525,000

A DECEPTIVELY SPACIOUS OLDER STYLE CHARACTER HOUSE WHICH IS BEING OFFERED FOR SALE WITH NO FORWARD CHAIN.

LOCATED IN THE WEST SIDE OF CHRISTCHURCH BEING CLOSE TO LOCAL AMENITIES AND SHOPS THIS PROPERTY HAS ACCOMMODATION COMPRISING ENTRANCE HALL, GROUND FLOOR W.C., GOOD SIZE LOUNGE, SEPARATE DINING ROOM, 21'6 KITCHEN, CONSERVATORY, FIRST FLOOR LANDING, 3 WELL PROPORTIONED BEDROMS AND SHOWER ROOM.

#### 17A ALBION ROAD, CHRISTCHURCH BH23 2JG

Ground Floor Approx. 68.5 sq. metres (737.2 sq. feet)