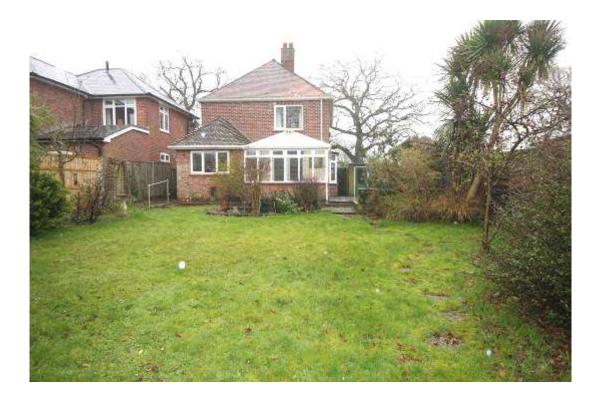

## I 7A ALBION ROAD CHRISTCHURCH BH23 2JG

Price £525,000

A DECEPTIVELY SPACIOUS OLDER STYLE CHARACTER HOUSE WHICH IS BEING OFFERED FOR SALE WITH NO FORWARD CHAIN.

LOCATED IN THE WEST SIDE OF CHRISTCHURCH BEING CLOSE TO LOCAL AMENITIES AND SHOPS THIS PROPERTY HAS ACCOMMODATION COMPRISING ENTRANCE HALL, GROUND FLOOR W.C., GOOD SIZE LOUNGE, SEPARATE DINING ROOM, 21'6 KITCHEN, CONSERVATORY, FIRST FLOOR LANDING, 3 WELL PROPORTIONED BEDROMS AND SHOWER ROOM.

BENEFITS CONVEYED WITH THIS FAMILY HOME INCLUDE GAS FIRED CENTRAL HEATING, DOUBLE GLAZING, OFF ROAD PARKING, GARAGE AND A REALLY GOOD SIZE GARDEN WITH FEATURE POND, SUMMER HOUSE AND LOG STORE.

THE PROPERTY IS LOCATED WITHIN THE TWYNHAM INFANTS, JUNIOR AND SECONDARY SCHOOLS CATCHMENT AND CHRISTCHURCH TOWN CENTRE WITH ITS MORE COMPREHENSIVE RANGE OF SHOPPING AND RECREATIONAL FACILITIES ALONG WITH MANY HISTORICAL LANDMARKS, IS APPROXIMATELY 1.2 MILES DISTANT.

THE PROPERTY DOES REQUIRE SOME GENERAL UPDATING BUT WE FEEL IT'S GOING TO MAKE SOMEONE A LOVELY FAMILY HOME.

- OLDER STYLE DETACHED FAMILY HOME
- 3 GOOD SIZE BEDROOMS
- SPACIOUS LOUNGE
- SEPARATE DINING ROOM
- CONSERVATORY
- 21'6 LONG KITCHEN
- LARGER THAN AVERAGE GARDEN
- DOUBLE GLAZING
- GAS FIRED CENTRAL HEATING
- OFF ROAD PARKING
- GARAGE
- TWYNHAM SCHOOL CATCHMENT
- CLOSE TO LOCAL SHOPS AND
  AMENITIES
- NO FORWARD CHAIN