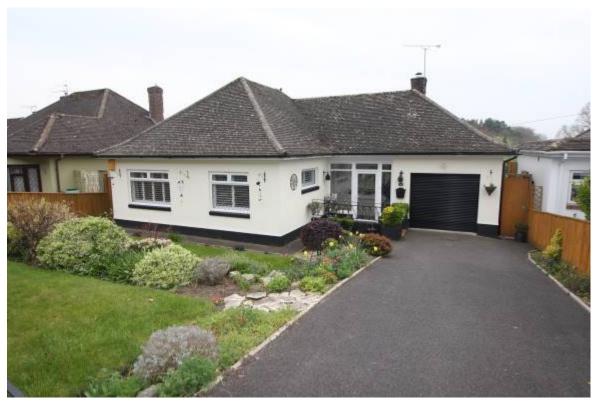

# 20 HILLSIDE DRIVE ST CATHERINES HILL **CHRISTCHURCH BH23 2RU**

Price £549,950

Freehold

SITUATED ON THE EVER POPULAR ST CATHERINE'S HILL IS THIS BEAUTIFULLY PRESENTED DETACHED TRADITIONAL BUNGALOW.

THE ACCOMMODATION IN BRIEF COMPRISES DOUBLE GLAZED ENTRANCE PORCH, ENTRANCE HALL, LOUNGE, SUPERB KITCHEN/DINING ROOM, LUXURIOUS BATHROOM AND TWO DOUBLE BEDROOMS.

BENEFITS CONVEYED WITH THE PROPERTY INCLUDE DOUBLE GLAZING, GAS FIRED CENTRAL HEATING, DRIVEWAY PROVIDING OFF ROAD PARKING, ATTACHED GARAGE AND ATTRACTIVE FRONT AND REAR GARDENS.

THE LOCATION IS IDEAL FOR LOCAL SHOPS AND AMENITIES, BEAUTIFUL WOODLAND WALKS ON ST CATHERINES HILL AND THERE ARE ALSO EXCELLENT ROAD AND TRANSPORT LINKS NEARBY. CHRISTCHURCH TOWN CENTRE IS APPROXIMATELY 1.5 MILES DISTANT WHERE THERE IS A MORE COMPREHENSIVE RANGE OF SHOPPING AND RECREATIONAL FACILITIES ALONG WITH MANY HISTORICAL FEATURES, THE 11TH CENTURY PRIORY, STUNNING RIVERSIDE WALKS AND A MAINLINE TRAIN STATION WITH LINKS TO LONDON WATERLOO.

### 20 HILLSIDE DRIVE, ST CATHERINES HILL, CHRISTCHURCH BH23 2RU

- DETACHED TRADITIONAL BUNGALOW
- 2 DOUBLE BEDROOMS
- SUPERP DINING/KITCHEN
- LUXURIOUS BATHROOM
- BEAUTIFULLY PRESENTED
  THROUGHOUT
- DOUBLE GLAZING
- GAS FIRED CENTRAL HEATING
- DRIVEWAY PROVIDING OFF ROAD
  PARKING
- ATTRACTIVE PRIVATE FRONT AND REAR GARDENS
- LOUNGE WITH LOG BURNER
- ATTACHED GARAGE
- CLOSE TO STUNNING WOODLAND WALKS
- LOCAL SHOPS CLOSE AT HAND
- POPULAR LOCATION
- VIEIWNG ADVISED