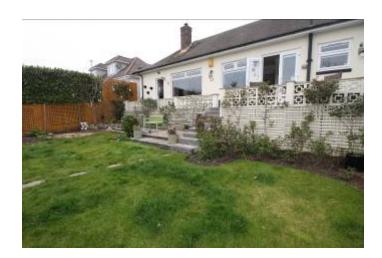

# 20 HILLSIDE DRIVE ST CATHERINES HILL **CHRISTCHURCH BH23 2RU**

Price £549,950

Freehold

SITUATED ON THE EVER POPULAR ST CATHERINE'S HILL IS THIS BEAUTIFULLY PRESENTED DETACHED TRADITIONAL BUNGALOW.

THE ACCOMMODATION IN BRIEF COMPRISES DOUBLE GLAZED ENTRANCE PORCH, ENTRANCE HALL, LOUNGE, SUPERB KITCHEN/DINING ROOM, LUXURIOUS BATHROOM AND TWO DOUBLE BEDROOMS.

### 20 HILLSIDE DRIVE, ST CATHERINES HILL, CHRISTCHURCH BH23 2RU

- DETACHED TRADITIONAL BUNGALOW
- 2 DOUBLE BEDROOMS
- SUPERP DINING/KITCHEN
- LUXURIOUS BATHROOM
- BEAUTIFULLY PRESENTED
  THROUGHOUT
- DOUBLE GLAZING
- GAS FIRED CENTRAL HEATING
- DRIVEWAY PROVIDING OFF ROAD
  PARKING
- ATTRACTIVE PRIVATE FRONT AND REAR GARDENS
- LOUNGE WITH LOG BURNER
- ATTACHED GARAGE
- CLOSE TO STUNNING WOODLAND WALKS
- LOCAL SHOPS CLOSE AT HAND
- POPULAR LOCATION
- VIEIWNG ADVISED