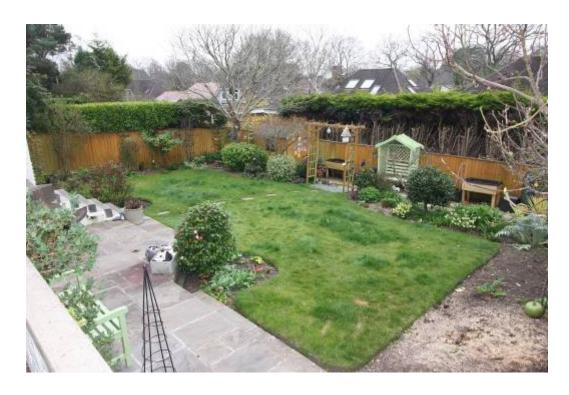

BENEFITS CONVEYED WITH THE PROPERTY INCLUDE DOUBLE GLAZING, GAS FIRED CENTRAL HEATING, DRIVEWAY PROVIDING OFF ROAD PARKING, ATTACHED GARAGE AND ATTRACTIVE FRONT AND REAR GARDENS.

THE LOCATION IS IDEAL FOR LOCAL SHOPS AND AMENITIES, BEAUTIFUL WOODLAND WALKS ON ST CATHERINES HILL AND THERE ARE ALSO EXCELLENT ROAD AND TRANSPORT LINKS NEARBY. CHRISTCHURCH TOWN CENTRE IS APPROXIMATELY 1.5 MILES DISTANT WHERE THERE IS A MORE COMPREHENSIVE RANGE OF SHOPPING AND RECREATIONAL FACILITIES ALONG WITH MANY HISTORICAL FEATURES, THE 11TH CENTURY PRIORY, STUNNING RIVERSIDE WALKS AND A MAINLINE TRAIN STATION WITH LINKS TO LONDON WATERLOO.