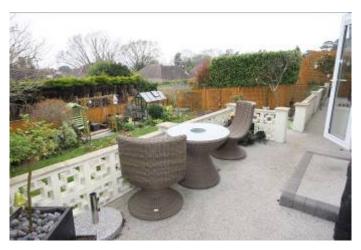

BENEFITS CONVEYED WITH THE PROPERTY INCLUDE DOUBLE GLAZING, GAS FIRED CENTRAL HEATING, DRIVEWAY PROVIDING OFF ROAD PARKING, ATTACHED GARAGE AND ATTRACTIVE FRONT AND REAR GARDENS.

THE LOCATION IS IDEAL FOR LOCAL SHOPS AND AMENITIES, BEAUTIFUL WOODLAND WALKS ON ST CATHERINES HILL AND THERE ARE ALSO EXCELLENT ROAD AND TRANSPORT LINKS NEARBY. CHRISTCHURCH TOWN CENTRE IS APPROXIMATELY 1.5 MILES DISTANT WHERE THERE IS A MORE COMPREHENSIVE RANGE OF SHOPPING AND RECREATIONAL FACILITIES ALONG WITH MANY HISTORICAL FEATURES, THE 11TH CENTURY PRIORY, STUNNING RIVERSIDE WALKS AND A MAINLINE TRAIN STATION WITH LINKS TO LONDON WATERLOO.

### 20 HILLSIDE DRIVE, ST CATHERINES HILL, CHRISTCHURCH BH23 2RU

- DETACHED TRADITIONAL BUNGALOW
- 2 DOUBLE BEDROOMS
- SUPERP DINING/KITCHEN
- LUXURIOUS BATHROOM
- BEAUTIFULLY PRESENTED
  THROUGHOUT
- DOUBLE GLAZING
- GAS FIRED CENTRAL HEATING
- DRIVEWAY PROVIDING OFF ROAD
  PARKING
- ATTRACTIVE PRIVATE FRONT AND REAR GARDENS
- LOUNGE WITH LOG BURNER
- ATTACHED GARAGE
- CLOSE TO STUNNING WOODLAND WALKS
- LOCAL SHOPS CLOSE AT HAND
- POPULAR LOCATION
- VIEIWNG ADVISED