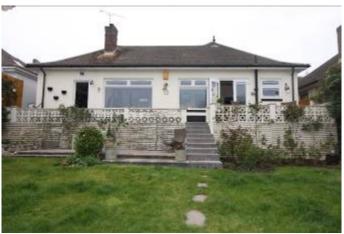

# 20 HILLSIDE DRIVE ST CATHERINES HILL **CHRISTCHURCH BH23 2RU**

Price £549,950

Freehold

SITUATED ON THE EVER POPULAR ST CATHERINE'S HILL IS THIS BEAUTIFULLY PRESENTED DETACHED TRADITIONAL BUNGALOW.

THE ACCOMMODATION IN BRIEF COMPRISES DOUBLE GLAZED ENTRANCE PORCH, ENTRANCE HALL, LOUNGE, SUPERB KITCHEN/DINING ROOM, LUXURIOUS BATHROOM AND TWO DOUBLE BEDROOMS.

### 20 HILLSIDE DRIVE, ST CATHERINES HILL, CHRISTCHURCH BH23 2RU

- DETACHED TRADITIONAL BUNGALOW
- 2 DOUBLE BEDROOMS
- SUPERP DINING/KITCHEN
- LUXURIOUS BATHROOM
- BEAUTIFULLY PRESENTED
  THROUGHOUT
- DOUBLE GLAZING
- GAS FIRED CENTRAL HEATING
- DRIVEWAY PROVIDING OFF ROAD
  PARKING
- ATTRACTIVE PRIVATE FRONT AND REAR GARDENS
- LOUNGE WITH LOG BURNER
- ATTACHED GARAGE
- CLOSE TO STUNNING WOODLAND WALKS
- LOCAL SHOPS CLOSE AT HAND
- POPULAR LOCATION
- VIEIWNG ADVISED