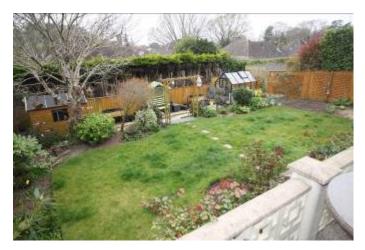

BENEFITS CONVEYED WITH THE PROPERTY INCLUDE DOUBLE GLAZING, GAS FIRED CENTRAL HEATING, DRIVEWAY PROVIDING OFF ROAD PARKING, ATTACHED GARAGE AND ATTRACTIVE FRONT AND REAR GARDENS.

THE LOCATION IS IDEAL FOR LOCAL SHOPS AND AMENITIES, BEAUTIFUL WOODLAND WALKS ON ST CATHERINES HILL AND THERE ARE ALSO EXCELLENT ROAD AND TRANSPORT LINKS NEARBY. CHRISTCHURCH TOWN CENTRE IS APPROXIMATELY 1.5 MILES DISTANT WHERE THERE IS A MORE COMPREHENSIVE RANGE OF SHOPPING AND RECREATIONAL FACILITIES ALONG WITH MANY HISTORICAL FEATURES, THE 11TH CENTURY PRIORY, STUNNING RIVERSIDE WALKS AND A MAINLINE TRAIN STATION WITH LINKS TO LONDON WATERLOO.

### 20 HILLSIDE DRIVE, ST CATHERINES HILL, CHRISTCHURCH BH23 2RU

- DETACHED TRADITIONAL BUNGALOW
- 2 DOUBLE BEDROOMS
- SUPERP DINING/KITCHEN
- LUXURIOUS BATHROOM
- BEAUTIFULLY PRESENTED
  THROUGHOUT
- DOUBLE GLAZING
- GAS FIRED CENTRAL HEATING
- DRIVEWAY PROVIDING OFF ROAD
  PARKING
- ATTRACTIVE PRIVATE FRONT AND REAR GARDENS
- LOUNGE WITH LOG BURNER
- ATTACHED GARAGE
- CLOSE TO STUNNING WOODLAND WALKS
- LOCAL SHOPS CLOSE AT HAND
- POPULAR LOCATION
- VIEIWNG ADVISED