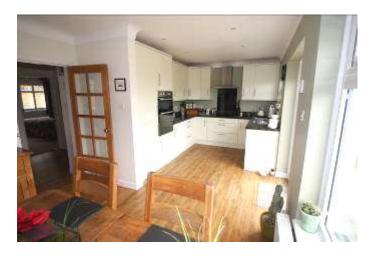

# 20 HILLSIDE DRIVE ST CATHERINES HILL **CHRISTCHURCH BH23 2RU**

Price £549,950

Freehold

SITUATED ON THE EVER POPULAR ST CATHERINE'S HILL IS THIS BEAUTIFULLY PRESENTED DETACHED TRADITIONAL BUNGALOW.

THE ACCOMMODATION IN BRIEF COMPRISES DOUBLE GLAZED ENTRANCE PORCH, ENTRANCE HALL, LOUNGE, SUPERB KITCHEN/DINING ROOM, LUXURIOUS BATHROOM AND TWO DOUBLE BEDROOMS.

### 20 HILLSIDE DRIVE, ST CATHERINES HILL, CHRISTCHURCH BH23 2RU

- DETACHED TRADITIONAL BUNGALOW
- 2 DOUBLE BEDROOMS
- SUPERP DINING/KITCHEN
- LUXURIOUS BATHROOM
- BEAUTIFULLY PRESENTED
  THROUGHOUT
- DOUBLE GLAZING
- GAS FIRED CENTRAL HEATING
- DRIVEWAY PROVIDING OFF ROAD
  PARKING
- ATTRACTIVE PRIVATE FRONT AND REAR GARDENS
- LOUNGE WITH LOG BURNER
- ATTACHED GARAGE
- CLOSE TO STUNNING WOODLAND WALKS
- LOCAL SHOPS CLOSE AT HAND
- POPULAR LOCATION
- VIEIWNG ADVISED