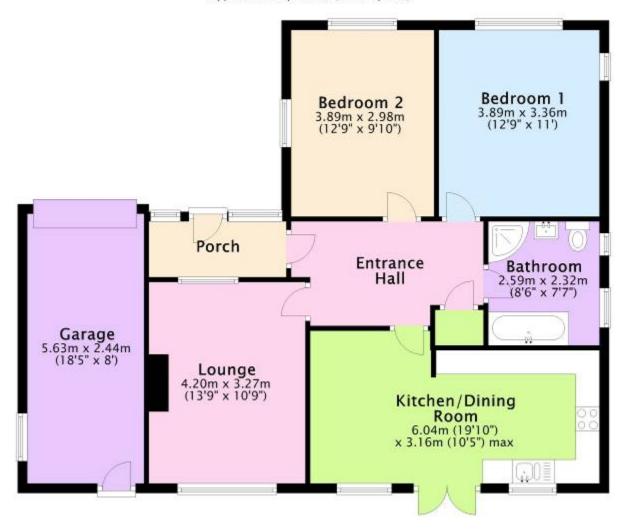

## 20 HILLSIDE DRIVE, ST CATHERINES HILL, CHRISTCHURCH BH23 2RU

Ground Floor Approx. 91.5 sq. metres (984.4 sq. feet)