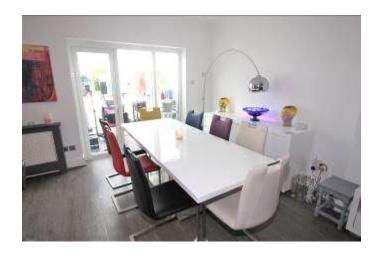

THIS FAMILY HOME HAS BEEN EXTENDED CREATING VERSATILE LIVING SPACE WHICH INCLUDES ENTRANCE HALL, GROUND FLOOR CLOAKS, SITTING ROOM WITH FEATURE FIREPLACE, SEPARATE 23FT LONG FAMILY/DINING ROOM, 20FT LONG KITCHEN, CONSERVATORY, SPACIOUS LANDING, 4 WELL PROPORTIONED DOUBLE BEDROOMS WITH THE MASTER BEDROOMS HAVING AN EN-SUITE SHOWER ROOM AND A FURTHER LUXURIOUS FAMILY BATHROOM. ACCESS FROM THE LANDING VIA A LADDER LEADS UP TO THE SECOND FLOOR LOFT ROOMS WHICH COULD BE USED AS OFFICE SPACE OR TEENAGERS DEN.