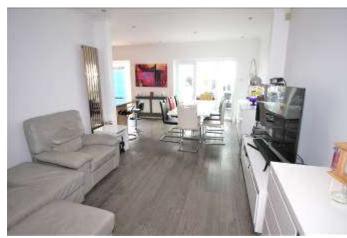

THIS FAMILY HOME HAS BEEN EXTENDED CREATING VERSATILE LIVING SPACE WHICH INCLUDES ENTRANCE HALL, GROUND FLOOR CLOAKS, SITTING ROOM WITH FEATURE FIREPLACE, SEPARATE 23FT LONG FAMILY/DINING ROOM, 20FT LONG KITCHEN, CONSERVATORY, SPACIOUS LANDING, 4 WELL PROPORTIONED DOUBLE BEDROOMS WITH THE MASTER BEDROOMS HAVING AN EN-SUITE SHOWER ROOM AND A FURTHER LUXURIOUS FAMILY BATHROOM. ACCESS FROM THE LANDING VIA A LADDER LEADS UP TO THE SECOND FLOOR LOFT ROOMS WHICH COULD BE USED AS OFFICE SPACE OR TEENAGERS DEN.