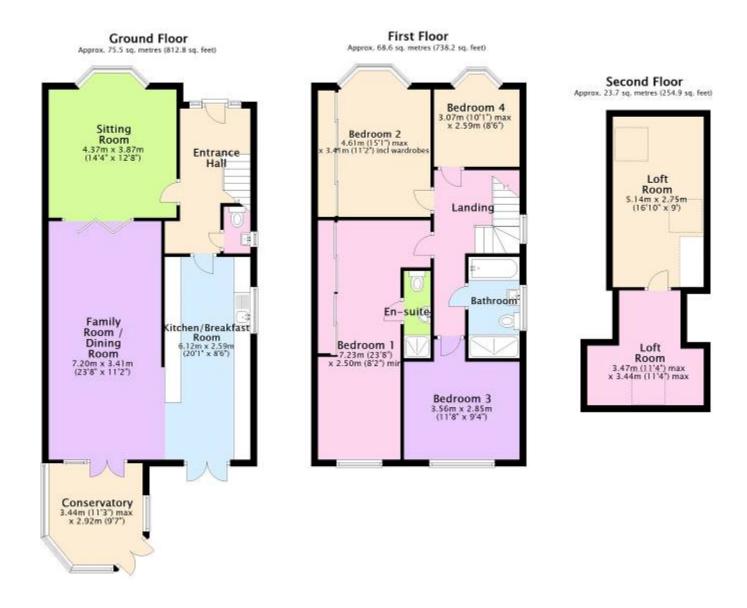

THIS FAMILY HOME HAS BEEN EXTENDED CREATING VERSATILE LIVING SPACE WHICH INCLUDES ENTRANCE HALL, GROUND FLOOR CLOAKS, SITTING ROOM WITH FEATURE FIREPLACE, SEPARATE 23FT LONG FAMILY/DINING ROOM, 20FT LONG KITCHEN, CONSERVATORY, SPACIOUS LANDING, 4 WELL PROPORTIONED DOUBLE BEDROOMS WITH THE MASTER BEDROOMS HAVING AN EN-SUITE SHOWER ROOM AND A FURTHER LUXURIOUS FAMILY BATHROOM. ACCESS FROM THE LANDING VIA A LADDER LEADS UP TO THE SECOND FLOOR LOFT ROOMS WHICH COULD BE USED AS OFFICE SPACE OR TEENAGERS DEN.