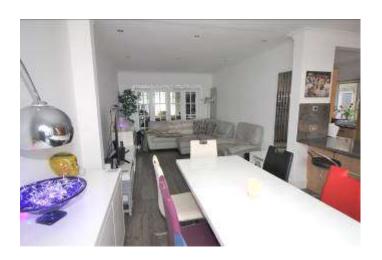

THIS FAMILY HOME HAS BEEN EXTENDED CREATING VERSATILE LIVING SPACE WHICH INCLUDES ENTRANCE HALL, GROUND FLOOR CLOAKS, SITTING ROOM WITH FEATURE FIREPLACE, SEPARATE 23FT LONG FAMILY/DINING ROOM, 20FT LONG KITCHEN, CONSERVATORY, SPACIOUS LANDING, 4 WELL PROPORTIONED DOUBLE BEDROOMS WITH THE MASTER BEDROOMS HAVING AN EN-SUITE SHOWER ROOM AND A FURTHER LUXURIOUS FAMILY BATHROOM. ACCESS FROM THE LANDING VIA A LADDER LEADS UP TO THE SECOND FLOOR LOFT ROOMS WHICH COULD BE USED AS OFFICE SPACE OR TEENAGERS DEN.

- EXTENDED FAMILY HOME
- EXTREMELY SPACIOUS
  ACCOMMODATION
- DOUBLE GLAZING
- GAS FIRED CENTRAL HEATING
- 4 GOOD SIZE BEDROOMS
- CHARACTER SITTING ROOM
- 23FT FAMILY/DINING ROOM
- 20FT KITCHEN
- CONSERVATORY
- LUXURIOUS FAMILY BATHROOM
- OFF ROAD PARKING AND GARAGE
- WELL PROPORTIONED GARDENS
- POPULAR LOCATION
- GROUND FLOOR CLOAKROOM
- VEIWING ADVISED