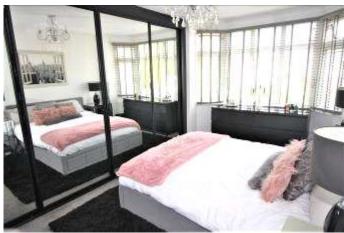

THIS FAMILY HOME HAS BEEN EXTENDED CREATING VERSATILE LIVING SPACE WHICH INCLUDES ENTRANCE HALL, GROUND FLOOR CLOAKS, SITTING ROOM WITH FEATURE FIREPLACE, SEPARATE 23FT LONG FAMILY/DINING ROOM, 20FT LONG KITCHEN, CONSERVATORY, SPACIOUS LANDING, 4 WELL PROPORTIONED DOUBLE BEDROOMS WITH THE MASTER BEDROOMS HAVING AN EN-SUITE SHOWER ROOM AND A FURTHER LUXURIOUS FAMILY BATHROOM. ACCESS FROM THE LANDING VIA A LADDER LEADS UP TO THE SECOND FLOOR LOFT ROOMS WHICH COULD BE USED AS OFFICE SPACE OR TEENAGERS DEN.