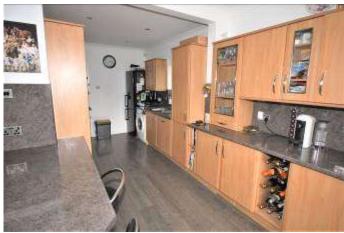

THIS FAMILY HOME HAS BEEN EXTENDED CREATING VERSATILE LIVING SPACE WHICH INCLUDES ENTRANCE HALL, GROUND FLOOR CLOAKS, SITTING ROOM WITH FEATURE FIREPLACE, SEPARATE 23FT LONG FAMILY/DINING ROOM, 20FT LONG KITCHEN, CONSERVATORY, SPACIOUS LANDING, 4 WELL PROPORTIONED DOUBLE BEDROOMS WITH THE MASTER BEDROOMS HAVING AN EN-SUITE SHOWER ROOM AND A FURTHER LUXURIOUS FAMILY BATHROOM. ACCESS FROM THE LANDING VIA A LADDER LEADS UP TO THE SECOND FLOOR LOFT ROOMS WHICH COULD BE USED AS OFFICE SPACE OR TEENAGERS DEN.

- EXTENDED FAMILY HOME
- EXTREMELY SPACIOUS
  ACCOMMODATION
- DOUBLE GLAZING
- GAS FIRED CENTRAL HEATING
- 4 GOOD SIZE BEDROOMS
- CHARACTER SITTING ROOM
- 23FT FAMILY/DINING ROOM
- 20FT KITCHEN
- CONSERVATORY
- LUXURIOUS FAMILY BATHROOM
- OFF ROAD PARKING AND GARAGE
- WELL PROPORTIONED GARDENS
- POPULAR LOCATION
- GROUND FLOOR CLOAKROOM
- VEIWING ADVISED