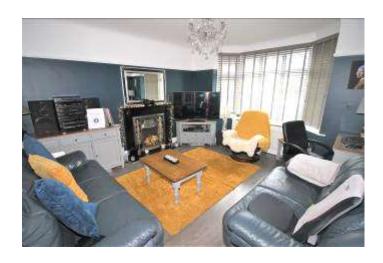

THIS FAMILY HOME HAS BEEN EXTENDED CREATING VERSATILE LIVING SPACE WHICH INCLUDES ENTRANCE HALL, GROUND FLOOR CLOAKS, SITTING ROOM WITH FEATURE FIREPLACE, SEPARATE 23FT LONG FAMILY/DINING ROOM, 20FT LONG KITCHEN, CONSERVATORY, SPACIOUS LANDING, 4 WELL PROPORTIONED DOUBLE BEDROOMS WITH THE MASTER BEDROOMS HAVING AN EN-SUITE SHOWER ROOM AND A FURTHER LUXURIOUS FAMILY BATHROOM. ACCESS FROM THE LANDING VIA A LADDER LEADS UP TO THE SECOND FLOOR LOFT ROOMS WHICH COULD BE USED AS OFFICE SPACE OR TEENAGERS DEN.

- EXTENDED FAMILY HOME
- EXTREMELY SPACIOUS
  ACCOMMODATION
- DOUBLE GLAZING
- GAS FIRED CENTRAL HEATING
- 4 GOOD SIZE BEDROOMS
- CHARACTER SITTING ROOM
- 23FT FAMILY/DINING ROOM
- 20FT KITCHEN
- CONSERVATORY
- LUXURIOUS FAMILY BATHROOM
- OFF ROAD PARKING AND GARAGE
- WELL PROPORTIONED GARDENS
- POPULAR LOCATION
- GROUND FLOOR CLOAKROOM
- VEIWING ADVISED