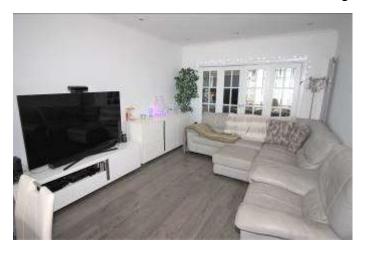

THIS FAMILY HOME HAS BEEN EXTENDED CREATING VERSATILE LIVING SPACE WHICH INCLUDES ENTRANCE HALL, GROUND FLOOR CLOAKS, SITTING ROOM WITH FEATURE FIREPLACE, SEPARATE 23FT LONG FAMILY/DINING ROOM, 20FT LONG KITCHEN, CONSERVATORY, SPACIOUS LANDING, 4 WELL PROPORTIONED DOUBLE BEDROOMS WITH THE MASTER BEDROOMS HAVING AN EN-SUITE SHOWER ROOM AND A FURTHER LUXURIOUS FAMILY BATHROOM. ACCESS FROM THE LANDING VIA A LADDER LEADS UP TO THE SECOND FLOOR LOFT ROOMS WHICH COULD BE USED AS OFFICE SPACE OR TEENAGERS DEN.

- EXTENDED FAMILY HOME
- EXTREMELY SPACIOUS
  ACCOMMODATION
- DOUBLE GLAZING
- GAS FIRED CENTRAL HEATING
- 4 GOOD SIZE BEDROOMS
- CHARACTER SITTING ROOM
- 23FT FAMILY/DINING ROOM
- 20FT KITCHEN
- CONSERVATORY
- LUXURIOUS FAMILY BATHROOM
- OFF ROAD PARKING AND GARAGE
- WELL PROPORTIONED GARDENS
- POPULAR LOCATION
- GROUND FLOOR CLOAKROOM
- VEIWING ADVISED