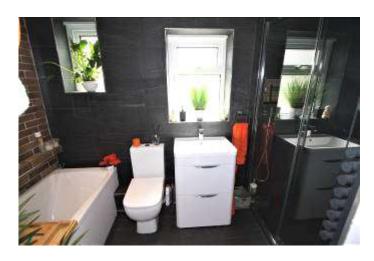

THIS FAMILY HOME HAS BEEN EXTENDED CREATING VERSATILE LIVING SPACE WHICH INCLUDES ENTRANCE HALL, GROUND FLOOR CLOAKS, SITTING ROOM WITH FEATURE FIREPLACE, SEPARATE 23FT LONG FAMILY/DINING ROOM, 20FT LONG KITCHEN, CONSERVATORY, SPACIOUS LANDING, 4 WELL PROPORTIONED DOUBLE BEDROOMS WITH THE MASTER BEDROOMS HAVING AN EN-SUITE SHOWER ROOM AND A FURTHER LUXURIOUS FAMILY BATHROOM. ACCESS FROM THE LANDING VIA A LADDER LEADS UP TO THE SECOND FLOOR LOFT ROOMS WHICH COULD BE USED AS OFFICE SPACE OR TEENAGERS DEN.