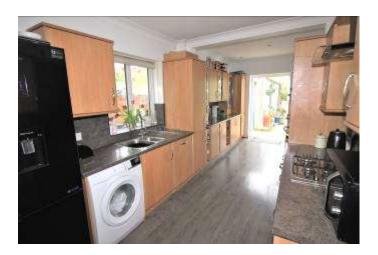

THIS FAMILY HOME HAS BEEN EXTENDED CREATING VERSATILE LIVING SPACE WHICH INCLUDES ENTRANCE HALL, GROUND FLOOR CLOAKS, SITTING ROOM WITH FEATURE FIREPLACE, SEPARATE 23FT LONG FAMILY/DINING ROOM, 20FT LONG KITCHEN, CONSERVATORY, SPACIOUS LANDING, 4 WELL PROPORTIONED DOUBLE BEDROOMS WITH THE MASTER BEDROOMS HAVING AN EN-SUITE SHOWER ROOM AND A FURTHER LUXURIOUS FAMILY BATHROOM. ACCESS FROM THE LANDING VIA A LADDER LEADS UP TO THE SECOND FLOOR LOFT ROOMS WHICH COULD BE USED AS OFFICE SPACE OR TEENAGERS DEN.

- EXTENDED FAMILY HOME
- EXTREMELY SPACIOUS
  ACCOMMODATION
- DOUBLE GLAZING
- GAS FIRED CENTRAL HEATING
- 4 GOOD SIZE BEDROOMS
- CHARACTER SITTING ROOM
- 23FT FAMILY/DINING ROOM
- 20FT KITCHEN
- CONSERVATORY
- LUXURIOUS FAMILY BATHROOM
- OFF ROAD PARKING AND GARAGE
- WELL PROPORTIONED GARDENS
- POPULAR LOCATION
- GROUND FLOOR CLOAKROOM
- VEIWING ADVISED