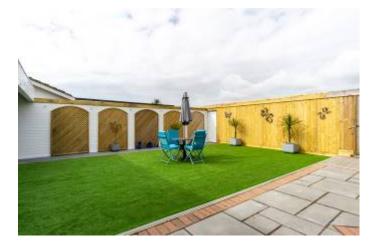

EXTERNALLY THERE IS AMPLE OFF ROAD PARKING TO THE FRONT WHICH LEADS TO THE DOUBLE GARAGE WITH ELECTRIC ROLLER DOOR AND CAR PORT. TO THE REAR, THE GARDEN OFFERS AN EXCELLENT DEGREE OF PRIVACY AND SECLUSION WITH A SOUTHERLY ASPECT, ATTRACTIVE ORNAMENTAL LAWN, DECKED SEATING AREA, PATIO & WATER FEATURE. WE CANNOT EXPRESS ENOUGH HOW MUCH THIS PROPERTY WARRANTS AN INSPECTION TO FULLY

APPRECIATE THE HIGH STANDARD AND SIZE.

- STUNNING DETACHED BUNGALOW
- 3 LARGE BEDROOMS
- 3 BATH/SHOWER ROOMS (2 EN-SUITE)
- STUNNING OPEN PLAN
  - LIVING/DINING/KITCHEN
- LUXURIOUS MODERN FITTINGS AND
  FITMENTS THROUGHOUT
- AMPLE OFF ROAD PARKING AND DOUBL
- UTILITY ROOM
- ATTRACTIVE PRIVATE REAR GARDEN
- BEAUTIFUL CONSERVATORY
- OFFERED WITH NO FORWARD CHAIN
- POPULAR LOCATION
- COMPLETELY REDESIGNED
  - ACCOMMODATION
- APPROXIMATELY 1,700 SQUARE FEET
- CAR PORT