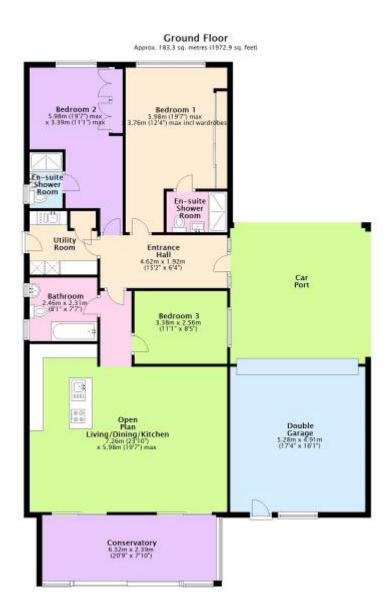

# **OIRO Price £700,000**

Freehold

STUNNING, COMPLETELY REDESIGNED DETACHED BUNGALOW SITUATED IN A QUIET CUL-DE-SAC ON THE EVER POPULAR ST CATHERINE'S HILL.

Beautifully presented throughout this delightful bungalow offers accommodation of spacious Entrance Hall, 3 large Bedrooms, 2 of which have En-Suite Shower rooms, Utility room, contemporary family Bathroom, large open plan Living/Dining/Kitchen which measures 23'10 x 19'7 which in turn leads into the extremely attractive Conservatory, all of which makes this a fabulous family home.

APPRECIATE THE HIGH STANDARD AND SIZE.

- STUNNING DETACHED BUNGALOW
- 3 LARGE BEDROOMS
- 3 BATH/SHOWER ROOMS (2 EN-SUITE)
- STUNNING OPEN PLAN
  - LIVING/DINING/KITCHEN
- LUXURIOUS MODERN FITTINGS AND
  FITMENTS THROUGHOUT
- AMPLE OFF ROAD PARKING AND DOUBL
- UTILITY ROOM
- ATTRACTIVE PRIVATE REAR GARDEN
- BEAUTIFUL CONSERVATORY
- OFFERED WITH NO FORWARD CHAIN
- POPULAR LOCATION
- COMPLETELY REDESIGNED
  - ACCOMMODATION
- APPROXIMATELY 1,700 SQUARE FEET
- CAR PORT