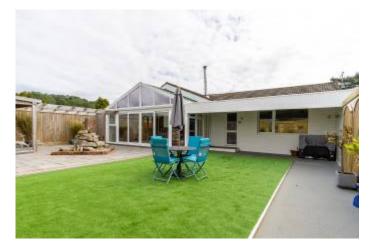

EXTERNALLY THERE IS AMPLE OFF ROAD PARKING TO THE FRONT WHICH LEADS TO THE DOUBLE GARAGE WITH ELECTRIC ROLLER DOOR AND CAR PORT. TO THE REAR, THE GARDEN OFFERS AN EXCELLENT DEGREE OF PRIVACY AND SECLUSION WITH A SOUTHERLY ASPECT, ATTRACTIVE ORNAMENTAL LAWN, DECKED SEATING AREA, PATIO & WATER FEATURE. WE CANNOT EXPRESS ENOUGH HOW MUCH THIS PROPERTY WARRANTS AN INSPECTION TO FULLY

APPRECIATE THE HIGH STANDARD AND SIZE.

- STUNNING DETACHED BUNGALOW
- 3 LARGE BEDROOMS
- 3 BATH/SHOWER ROOMS (2 EN-SUITE)
- STUNNING OPEN PLAN
  - LIVING/DINING/KITCHEN
- LUXURIOUS MODERN FITTINGS AND
  FITMENTS THROUGHOUT
- AMPLE OFF ROAD PARKING AND DOUBL
- UTILITY ROOM
- ATTRACTIVE PRIVATE REAR GARDEN
- BEAUTIFUL CONSERVATORY
- OFFERED WITH NO FORWARD CHAIN
- POPULAR LOCATION
- COMPLETELY REDESIGNED
  - ACCOMMODATION
- APPROXIMATELY 1,700 SQUARE FEET
- CAR PORT