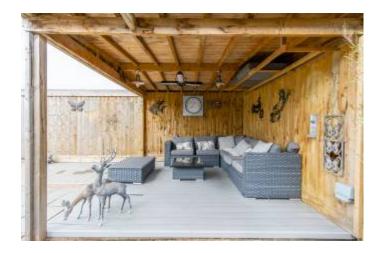

EXTERNALLY THERE IS AMPLE OFF ROAD PARKING TO THE FRONT WHICH LEADS TO THE DOUBLE GARAGE WITH ELECTRIC ROLLER DOOR AND CAR PORT. TO THE REAR, THE GARDEN OFFERS AN EXCELLENT DEGREE OF PRIVACY AND SECLUSION WITH A SOUTHERLY ASPECT, ATTRACTIVE ORNAMENTAL LAWN, DECKED SEATING AREA, PATIO & WATER FEATURE. WE CANNOT EXPRESS ENOUGH HOW MUCH THIS PROPERTY WARRANTS AN INSPECTION TO FULLY

APPRECIATE THE HIGH STANDARD AND SIZE.

- STUNNING DETACHED BUNGALOW
- 3 LARGE BEDROOMS
- 3 BATH/SHOWER ROOMS (2 EN-SUITE)
- STUNNING OPEN PLAN
  - LIVING/DINING/KITCHEN
- LUXURIOUS MODERN FITTINGS AND
  FITMENTS THROUGHOUT
- AMPLE OFF ROAD PARKING AND DOUBL
- UTILITY ROOM
- ATTRACTIVE PRIVATE REAR GARDEN
- BEAUTIFUL CONSERVATORY
- OFFERED WITH NO FORWARD CHAIN
- POPULAR LOCATION
- COMPLETELY REDESIGNED
  - ACCOMMODATION
- APPROXIMATELY 1,700 SQUARE FEET
- CAR PORT