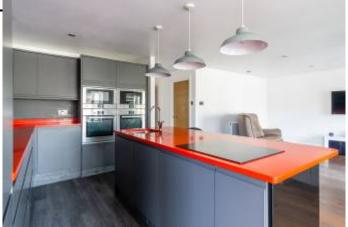

# **OIRO Price £700,000**

Freehold

STUNNING, COMPLETELY REDESIGNED DETACHED BUNGALOW SITUATED IN A QUIET CUL-DE-SAC ON THE EVER POPULAR ST CATHERINE'S HILL.

Beautifully presented throughout this delightful bungalow offers accommodation of spacious Entrance Hall, 3 large Bedrooms, 2 of which have En-Suite Shower rooms, Utility room, contemporary family Bathroom, large open plan Living/Dining/Kitchen which measures 23'10 x 19'7 which in turn leads into the extremely attractive Conservatory, all of which makes this a fabulous family home.

APPRECIATE THE HIGH STANDARD AND SIZE.

- STUNNING DETACHED BUNGALOW
- 3 LARGE BEDROOMS
- 3 BATH/SHOWER ROOMS (2 EN-SUITE)
- STUNNING OPEN PLAN
  - LIVING/DINING/KITCHEN
- LUXURIOUS MODERN FITTINGS AND
  FITMENTS THROUGHOUT
- AMPLE OFF ROAD PARKING AND DOUBL
- UTILITY ROOM
- ATTRACTIVE PRIVATE REAR GARDEN
- BEAUTIFUL CONSERVATORY
- OFFERED WITH NO FORWARD CHAIN
- POPULAR LOCATION
- COMPLETELY REDESIGNED
  - ACCOMMODATION
- APPROXIMATELY 1,700 SQUARE FEET
- CAR PORT