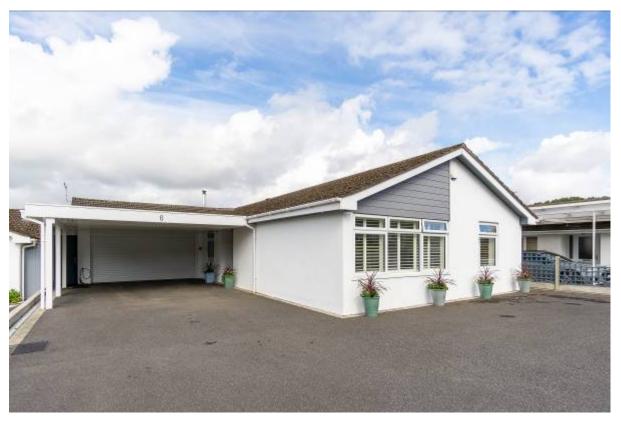

# 6 DRESWICK CLOSE CHRISTCHURCH BH23 2SY

# **OIRO Price £700,000**

Freehold

STUNNING, COMPLETELY REDESIGNED DETACHED BUNGALOW SITUATED IN A QUIET CUL-DE-SAC ON THE EVER POPULAR ST CATHERINE'S HILL.

Beautifully presented throughout this delightful bungalow offers accommodation of spacious Entrance Hall, 3 large Bedrooms, 2 of which have En-Suite Shower rooms, Utility room, contemporary family Bathroom, large open plan Living/Dining/Kitchen which measures 23'10 x 19'7 which in turn leads into the extremely attractive Conservatory, all of which makes this a fabulous family home.

EXTERNALLY THERE IS AMPLE OFF ROAD PARKING TO THE FRONT WHICH LEADS TO THE DOUBLE GARAGE WITH ELECTRIC ROLLER DOOR AND CAR PORT. TO THE REAR, THE GARDEN OFFERS AN EXCELLENT DEGREE OF PRIVACY AND SECLUSION WITH A SOUTHERLY ASPECT, ATTRACTIVE ORNAMENTAL LAWN, DECKED SEATING AREA, PATIO & WATER FEATURE. WE CANNOT EXPRESS ENOUGH HOW MUCH THIS PROPERTY WARRANTS AN INSPECTION TO FULLY

APPRECIATE THE HIGH STANDARD AND SIZE.

- STUNNING DETACHED BUNGALOW
- 3 LARGE BEDROOMS
- 3 BATH/SHOWER ROOMS (2 EN-SUITE)
- STUNNING OPEN PLAN
  - LIVING/DINING/KITCHEN
- LUXURIOUS MODERN FITTINGS AND
  FITMENTS THROUGHOUT
- AMPLE OFF ROAD PARKING AND DOUBL
- UTILITY ROOM
- ATTRACTIVE PRIVATE REAR GARDEN
- BEAUTIFUL CONSERVATORY
- OFFERED WITH NO FORWARD CHAIN
- POPULAR LOCATION
- COMPLETELY REDESIGNED
  - ACCOMMODATION
- APPROXIMATELY 1,700 SQUARE FEET
- CAR PORT