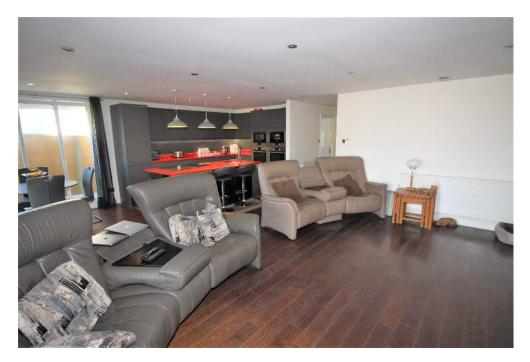

# **OIRO Price £700,000**

Freehold

STUNNING, COMPLETELY REDESIGNED DETACHED BUNGALOW SITUATED IN A QUIET CUL-DE-SAC ON THE EVER POPULAR ST CATHERINE'S HILL.

Beautifully presented throughout this delightful bungalow offers accommodation of spacious Entrance Hall, 3 large Bedrooms, 2 of which have En-Suite Shower rooms, Utility room, contemporary family Bathroom, large open plan Living/Dining/Kitchen which measures 23'10 x 19'7 which in turn leads into the extremely attractive Conservatory, all of which makes this a fabulous family home.