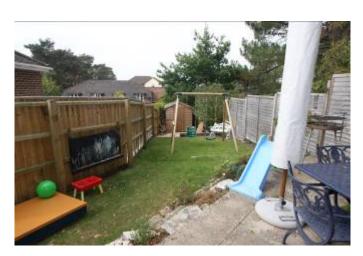

THE PROPERTY IS LOCATED ON THE EVER POPULAR ST CATHERINE'S HILL WITH GARDENS TO THE FRONT AND SIDES AND HAS ACCOMMODATION COMPRISING ENTRANCE HALL, 3 DOUBLE BEDROOMS, GOOD SIZE OPEN PLAN BREAKFAST/KITCHEN, LIVING ROOM WITH FEATURE FIREPLACE AND SQUARE ARCH THROUGH TO THE SEPARATE DINING ROOM. THERE IS ALSO A MODERN EN-SUITE SHOWER ROOM TO BEDROOM ONE AND A FURTHER FAMILY BATHROOM.

BENEFITS INCLUDE DOUBLE GLAZING, GAS FIRED CENTRAL HEATING, SOLAR PANELS USED FOR THE HEATING AND PROVIDE A BOOST FOR HOT WATER, OFF ROAD PARKING FOR A NUMBER OF VEHICLES BEING WITHIN CLOSE PROXIMITY TO AN EXCELLENT PARADE OF LOCAL SHOPS AND ALSO HAVING BEAUTIFUL WOODLAND WALKS ON THE DOORSTEP.