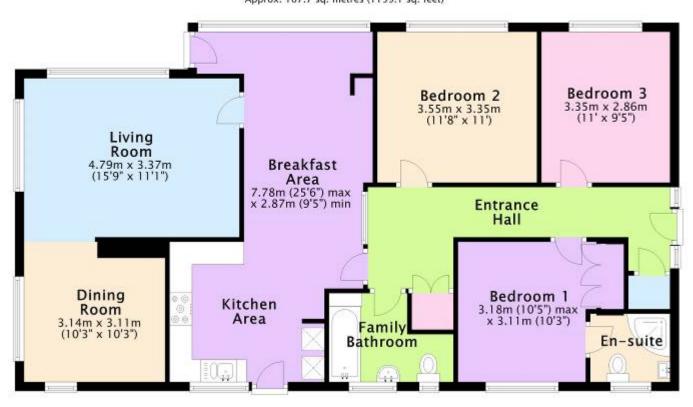

THE PROPERTY IS LOCATED ON THE EVER POPULAR ST CATHERINE'S HILL WITH GARDENS TO THE FRONT AND SIDES AND HAS ACCOMMODATION COMPRISING ENTRANCE HALL, 3 DOUBLE BEDROOMS, GOOD SIZE OPEN PLAN BREAKFAST/KITCHEN, LIVING ROOM WITH FEATURE FIREPLACE AND SQUARE ARCH THROUGH TO THE SEPARATE DINING ROOM. THERE IS ALSO A MODERN EN-SUITE SHOWER ROOM TO BEDROOM ONE AND A FURTHER FAMILY BATHROOM.

Website: www.michaeladam.co.uk Email: post@michaeladam.co.uk

Website: www.michaeladam.co.uk Email: post@michaeladam.co.uk

Ground Floor Approx. 107.7 sq. metres (1159.1 sq. feet)

Website: www.michaeladam.co.uk Email: post@michaeladam.co.uk