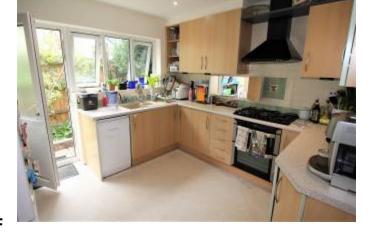

THE PROPERTY IS LOCATED ON THE EVER POPULAR ST CATHERINE'S HILL WITH GARDENS TO THE FRONT AND SIDES AND HAS ACCOMMODATION COMPRISING ENTRANCE HALL, 3 DOUBLE BEDROOMS, GOOD SIZE OPEN PLAN BREAKFAST/KITCHEN, LIVING ROOM WITH FEATURE FIREPLACE AND SQUARE ARCH THROUGH TO THE SEPARATE DINING ROOM. THERE IS ALSO A MODERN EN-SUITE SHOWER ROOM TO BEDROOM ONE AND A FURTHER FAMILY BATHROOM.