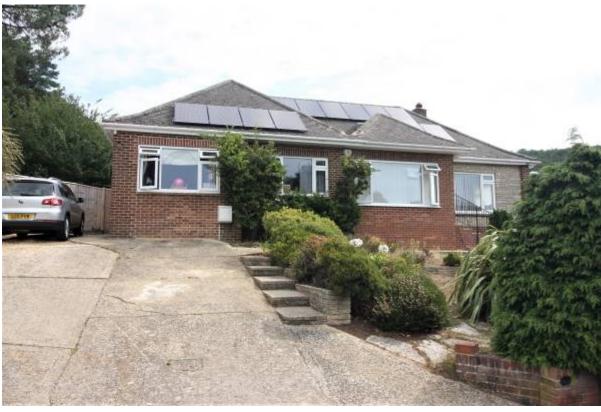

# **63 HILLSIDE DRIVE** ST CATHERINE'S HILL **CHRISTCHURCH BH23 2RT**

Price £575,000

Freehold

SITUATED IN AN ELEVATED POSITION WITH FAR REACHING VIEWS TOWARDS BOURNEMOUTH IS THIS DECEPTIVELY SPACIOUS DETACHED TRADITIONAL BUNGALOW.

THE PROPERTY IS LOCATED ON THE EVER POPULAR ST CATHERINE'S HILL WITH GARDENS TO THE FRONT AND SIDES AND HAS ACCOMMODATION COMPRISING ENTRANCE HALL, 3 DOUBLE BEDROOMS, GOOD SIZE OPEN PLAN BREAKFAST/KITCHEN, LIVING ROOM WITH FEATURE FIREPLACE AND SQUARE ARCH THROUGH TO THE SEPARATE DINING ROOM. THERE IS ALSO A MODERN EN-SUITE SHOWER ROOM TO BEDROOM ONE AND A FURTHER FAMILY BATHROOM.

BENEFITS INCLUDE DOUBLE GLAZING, GAS FIRED CENTRAL HEATING, SOLAR PANELS USED FOR THE HEATING AND PROVIDE A BOOST FOR HOT WATER, OFF ROAD PARKING FOR A NUMBER OF VEHICLES BEING WITHIN CLOSE PROXIMITY TO AN EXCELLENT PARADE OF LOCAL SHOPS AND ALSO HAVING BEAUTIFUL WOODLAND WALKS ON THE DOORSTEP.

WHILST THE PROPERTY OFFERS GOOD SIZE ACCOMMODATION IT ALSO OFFERS SCOPE FOR FURTHER ENLARGEMENT (STPP) BY WAY OF A LOFT CONVERSION WHICH COULD CREATE A LARGE FAMILY HOME.

- DETACHED TRADITIONAL **BUNGALOW**
- ELECTRICS & HEATINGS REPLACED **IN 2018**
- OWN SOLAR PANELS WHICH WERE **INSTALLED IN 2018 WHICH THE VENDOR RECEIVES A FEED IN TARIFF**
- PARQUET FLOORING
- 3 DOUBLE BEDROOMS
- SPACIOUS BREAKFAST/KITCHEN
- LIVING ROOM AND SEPARATE **DINING ROOM**
- FAMILY BATHROOM PLUS EN-SUITE **SHOWER ROOM**
- FAR REACHING VIEWS
- AMPLE OFF ROAD PARKING
- GOOD SIZE CORNER PLOT
- DOUBLE GLAZING
- GAS FIRED CENTRAL HEATING
- NO FORWARD CHAIN
- CLOSE TO LOCAL SHOPS
- BEAUTIFUL WOODLAND WALKS **NEARBY**
- POPULAR LOCATION
- SCOPE TO ENLARGE (STPP) IF NEEDED