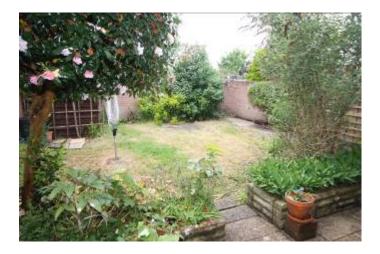

EXTERNALLY THERE IS AN OPEN COMMUNAL GREEN AND TO THE REAR IS A PRIVATE ENCLOSED REAR GARDEN WHICH BACKS ONTO THE SCOUT HUT AND CHILDRENS PLAY AREA.

BENEFITS INCLUDE GARAGE IN NEARBY BLOCK, GAS FIRED CENTRAL HEATING, DOUBLE GLAZING, WELL PRESENTED THROUGHOUT AND BEING OFFERED FOR SALE WITH NO FORWARD CHAIN.