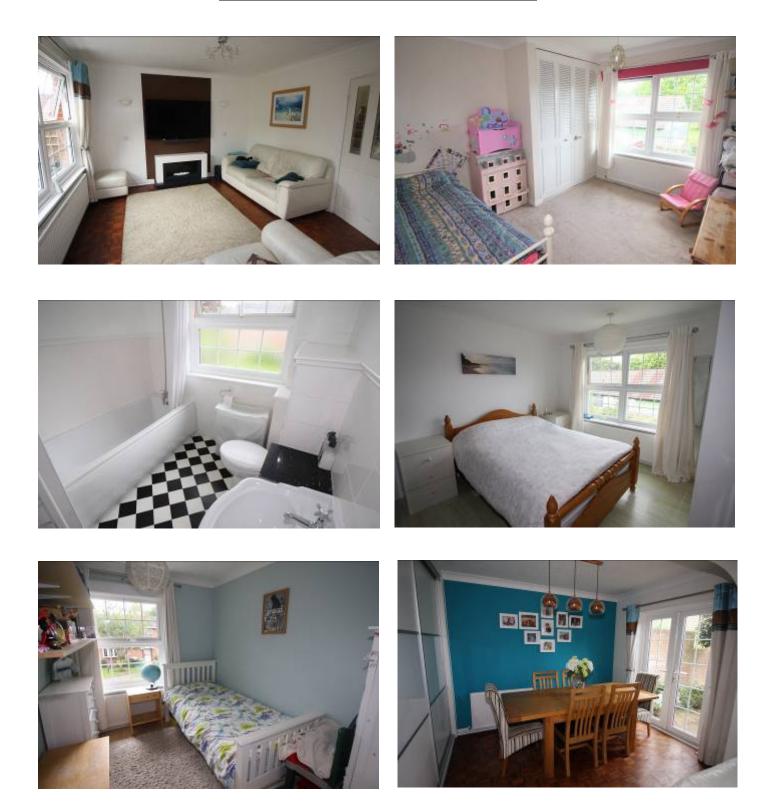

## Price £400,000

Freehold

SITUATED IN A SMALL EXCLUSIVE DEVELOPMENT OF SIMILAR HOUSES IS THIS GENEROUSLY PROPORTIONED MID TERRACE GEORGIAN STYLE FAMILY HOME.

THE ACCOMMODATION COMPRISES ENTRANCE HALL, GROUND FLOOR CLOAKROOM, MODERN BREAKFAST/KITCHEN AND SPACIOUS LOUNGE/DINER TO THE GROUND FLOOR AND THEN TO THE FIRST FLOOR IS THE LANDING, 3 DOUBLE BEDROOMS AND MODERN FAMILY BATHROOM.

THE PROPERTY IS ALSO LOCATED WITHIN THE TWYNHAM SCHOOL CATCHMENT AREA AS WELL AS HAVING LOCAL SHOPS AND AMENITIES CLOSE TO HAND.

- GEORGIAN STYLE MID TERRACE HOUSE
- 3 DOUBLE BEDROOMS
- SPACIOUS LOUNGE/DINER
- DOUBLE GLAZING
- GAS FIRED CENTRAL HEATING
- GARAGE IN NEARBY BLOCK
- NO FORWARD CHAIN
- MODERN KITCHEN AND BATHROOM
- GROUND FLOOR CLOAKROOM
- TWYNHAM CATCHMENT
- WELL PRESENTED THROUGHOUT
- POPULAR LOCATION
- CUL-DE-SAC POSITION
- VIEWING ADVISED