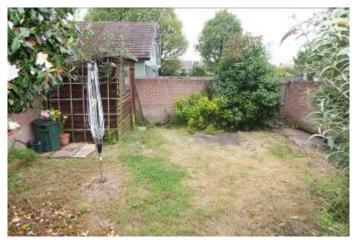

EXTERNALLY THERE IS AN OPEN COMMUNAL GREEN AND TO THE REAR IS A PRIVATE ENCLOSED REAR GARDEN WHICH BACKS ONTO THE SCOUT HUT AND CHILDRENS PLAY AREA.

BENEFITS INCLUDE GARAGE IN NEARBY BLOCK, GAS FIRED CENTRAL HEATING, DOUBLE GLAZING, WELL PRESENTED THROUGHOUT AND BEING OFFERED FOR SALE WITH NO FORWARD CHAIN.