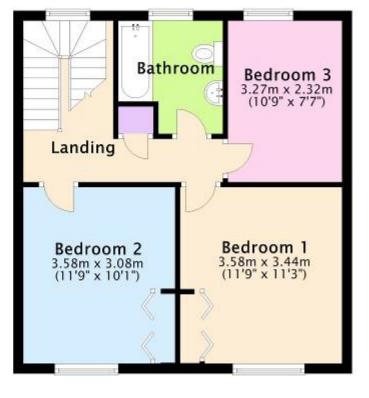

## Price £400,000

Freehold

SITUATED IN A SMALL EXCLUSIVE DEVELOPMENT OF SIMILAR HOUSES IS THIS GENEROUSLY PROPORTIONED MID TERRACE GEORGIAN STYLE FAMILY HOME.

THE ACCOMMODATION COMPRISES ENTRANCE HALL, GROUND FLOOR CLOAKROOM, MODERN BREAKFAST/KITCHEN AND SPACIOUS LOUNGE/DINER TO THE GROUND FLOOR AND THEN TO THE FIRST FLOOR IS THE LANDING, 3 DOUBLE BEDROOMS AND MODERN FAMILY BATHROOM.

#### 2 KIMBERLEY CLOSE, CHRISTCHURCH BH23 2JL

Ground Floor

First Floor Approx. 45.0 sq. metres (483.9 sq. feet)