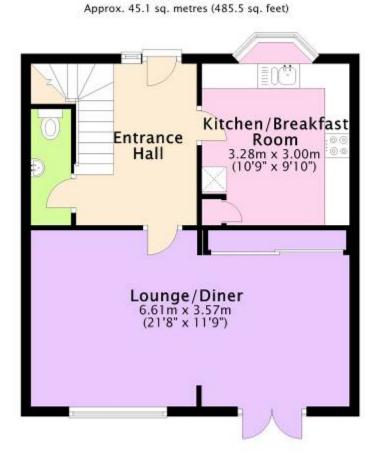

## Price £400,000

Freehold

SITUATED IN A SMALL EXCLUSIVE DEVELOPMENT OF SIMILAR HOUSES IS THIS GENEROUSLY PROPORTIONED MID TERRACE GEORGIAN STYLE FAMILY HOME.

THE ACCOMMODATION COMPRISES ENTRANCE HALL, GROUND FLOOR CLOAKROOM, MODERN BREAKFAST/KITCHEN AND SPACIOUS LOUNGE/DINER TO THE GROUND FLOOR AND THEN TO THE FIRST FLOOR IS THE LANDING, 3 DOUBLE BEDROOMS AND MODERN FAMILY BATHROOM.

#### 2 KIMBERLEY CLOSE, CHRISTCHURCH BH23 2JL

Ground Floor

First Floor Approx. 45.0 sq. metres (483.9 sq. feet)