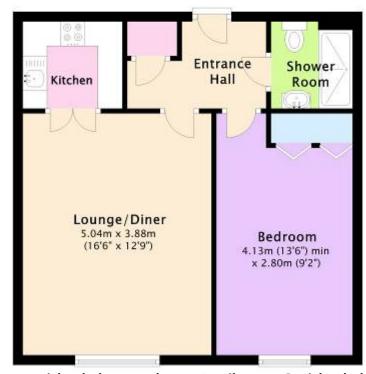

## 53 BLENHEIM COURT, REGENCY CRESCENT, CHRISTCHURCH BH23 2UG

Second Floor Approx. 46.4 sq. metres (499.1 sq. feet)

Website: www.michaeladam.co.uk Email: post@michaeladam.co.uk