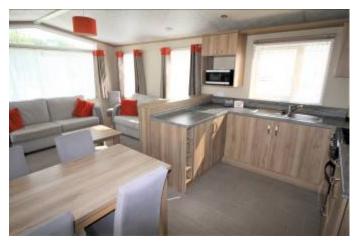

# R77 HOBURNE PARK HOBURNE LANE, MUDEFORD CHRISTCHURCH BH23 4HU

Price £50,000

I easehold

AN EXCEPTIONALLY WELL PRESENTED HOLIDAY HOME SITUATED ON THIS EVER POPULAR PARK.

IT HAS ACCOMMODATION COMPRISING OPEN PLAN LIVING/DINING/KITCHEN, INNER HALL, 3
BEDROOMS, SHOWER ROOM AND SEPARATE W.C.

BENEFITS INCLUDE GAS FIRED CENTRAL HEATING, DOUBLE GLAZING, PARKING SPACE ADJACENT, WRAP AROUND DECKED SEATING AREA AND IS ONLY A SHORT STROLL FROM THE PARKS FACILITIES. THESE INCLUDE INDOOR AND OUTDOOR POOLS, FITNESS SUITE, CAFÉ, BAR AND A WIDE VARIETY OF EVENING ENTERTAINMENTS AND MANY OTHER FAMILY ORIENTATED FACILITIES.

THE HOME COMES COMPLETE WITH KITCHEN APPLIANCES INCLUDING COOKER AND TALL FRIDGE AND FREEZER, T.V., DINING TABLE AND CHAIRS AND SOFA'S MAKING IT A READY MADE HOLIDAY HOME.

CALL US ON 01202 487587 TO ARRANGE A VIEWING OR IF YOU HAVE ANY QUERIES REGARDING SITE FEES OR WISH TO VIEW.