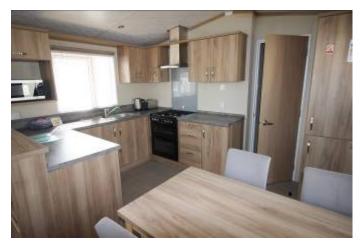

# R77 HOBURNE PARK HOBURNE LANE, MUDEFORD CHRISTCHURCH BH23 4HU

Price £50,000

I easehold

AN EXCEPTIONALLY WELL PRESENTED HOLIDAY HOME SITUATED ON THIS EVER POPULAR PARK.

IT HAS ACCOMMODATION COMPRISING OPEN PLAN LIVING/DINING/KITCHEN, INNER HALL, 3
BEDROOMS, SHOWER ROOM AND SEPARATE W.C.

THE HOME COMES COMPLETE WITH KITCHEN APPLIANCES INCLUDING COOKER AND TALL FRIDGE AND FREEZER, T.V., DINING TABLE AND CHAIRS AND SOFA'S MAKING IT A READY MADE HOLIDAY HOME.

CALL US ON 01202 487587 TO ARRANGE A VIEWING OR IF YOU HAVE ANY QUERIES REGARDING SITE FEES OR WISH TO VIEW.