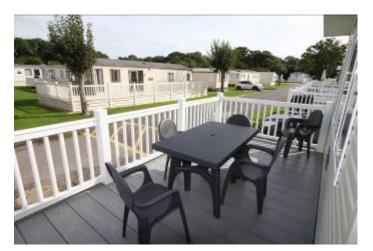

BENEFITS INCLUDE GAS FIRED CENTRAL HEATING, DOUBLE GLAZING, PARKING SPACE ADJACENT, WRAP AROUND DECKED SEATING AREA AND IS ONLY A SHORT STROLL FROM THE PARKS FACILITIES. THESE INCLUDE INDOOR AND OUTDOOR POOLS, FITNESS SUITE, CAFÉ, BAR AND A WIDE VARIETY OF EVENING ENTERTAINMENTS AND MANY OTHER FAMILY ORIENTATED FACILITIES.

#### R77 HOBURNE PARK, HOBURNE LANE, MUDEFORD CHRISTCHURCH BH23 4HU

- LOCK UP & LEAVE HOLIDAY HOME
- 3 BEDROOMS
- IDEAL INVESTMENT WITH GOOD RETURN
- FEATURE LIVING SPACE
- WRAP AROUND DECKING
- CLOSE TO CLUB HOUSE
- ADJACENT PARKING SPACE
- GAS FIRED CENTRAL HEATING
- DOUBLE GLAZING
- CLOSE TO LOCAL BEACHES
- INDOOR AND OUTDOOR
   SWIMMING POOLS
- EXTENSIVE FAMILY ORIENTATED FACILITIES AND ENTERTAINMENT
- MUST BE VIEWED