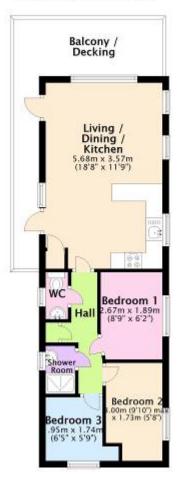

### R77 HOBURNE PARK, HOBURNE LANE, MUDEFORD CHRISTCHURCH BH23 4HU

Ground Floor Approx. 41.3 sq. metres (444.1 sq. feet)

Website: www.michaeladam.co.uk Email: post@michaeladam.co.uk