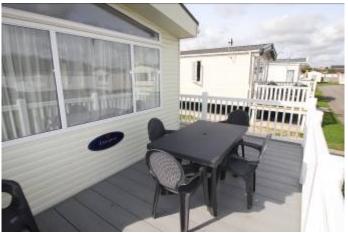

BENEFITS INCLUDE GAS FIRED CENTRAL HEATING, DOUBLE GLAZING, PARKING SPACE ADJACENT, WRAP AROUND DECKED SEATING AREA AND IS ONLY A SHORT STROLL FROM THE PARKS FACILITIES. THESE INCLUDE INDOOR AND OUTDOOR POOLS, FITNESS SUITE, CAFÉ, BAR AND A WIDE VARIETY OF EVENING ENTERTAINMENTS AND MANY OTHER FAMILY ORIENTATED FACILITIES.

#### R77 HOBURNE PARK, HOBURNE LANE, MUDEFORD CHRISTCHURCH BH23 4HU

- LOCK UP & LEAVE HOLIDAY HOME
- 3 BEDROOMS
- IDEAL INVESTMENT WITH GOOD RETURN
- FEATURE LIVING SPACE
- WRAP AROUND DECKING
- CLOSE TO CLUB HOUSE
- ADJACENT PARKING SPACE
- GAS FIRED CENTRAL HEATING
- DOUBLE GLAZING
- CLOSE TO LOCAL BEACHES
- INDOOR AND OUTDOOR
   SWIMMING POOLS
- EXTENSIVE FAMILY ORIENTATED FACILITIES AND ENTERTAINMENT
- MUST BE VIEWED