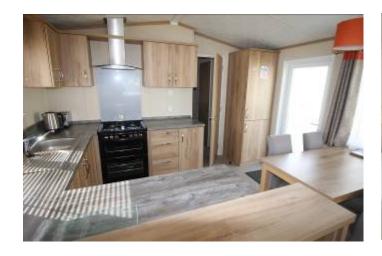

# R77 HOBURNE PARK HOBURNE LANE, MUDEFORD CHRISTCHURCH BH23 4HU

Price £50,000

I easehold

AN EXCEPTIONALLY WELL PRESENTED HOLIDAY HOME SITUATED ON THIS EVER POPULAR PARK.

IT HAS ACCOMMODATION COMPRISING OPEN PLAN LIVING/DINING/KITCHEN, INNER HALL, 3
BEDROOMS, SHOWER ROOM AND SEPARATE W.C.

BENEFITS INCLUDE GAS FIRED CENTRAL HEATING, DOUBLE GLAZING, PARKING SPACE ADJACENT, WRAP AROUND DECKED SEATING AREA AND IS ONLY A SHORT STROLL FROM THE PARKS FACILITIES. THESE INCLUDE INDOOR AND OUTDOOR POOLS, FITNESS SUITE, CAFÉ, BAR AND A WIDE VARIETY OF EVENING ENTERTAINMENTS AND MANY OTHER FAMILY ORIENTATED FACILITIES.

THE HOME COMES COMPLETE WITH KITCHEN APPLIANCES INCLUDING COOKER AND TALL FRIDGE AND FREEZER, T.V., DINING TABLE AND CHAIRS AND SOFA'S MAKING IT A READY MADE HOLIDAY HOME.

CALL US ON 01202 487587 TO ARRANGE A VIEWING OR IF YOU HAVE ANY QUERIES REGARDING SITE FEES OR WISH TO VIEW.