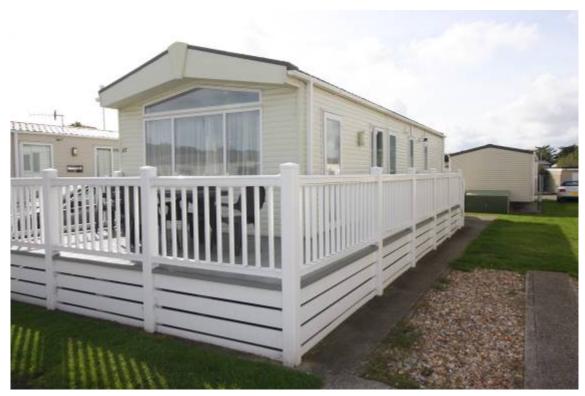

# R77 HOBURNE PARK HOBURNE LANE, MUDEFORD CHRISTCHURCH BH23 4HU

Price £50,000

I easehold

AN EXCEPTIONALLY WELL PRESENTED HOLIDAY HOME SITUATED ON THIS EVER POPULAR PARK.

IT HAS ACCOMMODATION COMPRISING OPEN PLAN LIVING/DINING/KITCHEN, INNER HALL, 3
BEDROOMS, SHOWER ROOM AND SEPARATE W.C.

BENEFITS INCLUDE GAS FIRED CENTRAL HEATING, DOUBLE GLAZING, PARKING SPACE ADJACENT, WRAP AROUND DECKED SEATING AREA AND IS ONLY A SHORT STROLL FROM THE PARKS FACILITIES. THESE INCLUDE INDOOR AND OUTDOOR POOLS, FITNESS SUITE, CAFÉ, BAR AND A WIDE VARIETY OF EVENING ENTERTAINMENTS AND MANY OTHER FAMILY ORIENTATED FACILITIES.

#### R77 HOBURNE PARK, HOBURNE LANE, MUDEFORD CHRISTCHURCH BH23 4HU

- LOCK UP & LEAVE HOLIDAY HOME
- 3 BEDROOMS
- IDEAL INVESTMENT WITH GOOD RETURN
- FEATURE LIVING SPACE
- WRAP AROUND DECKING
- CLOSE TO CLUB HOUSE
- ADJACENT PARKING SPACE
- GAS FIRED CENTRAL HEATING
- DOUBLE GLAZING
- CLOSE TO LOCAL BEACHES
- INDOOR AND OUTDOOR
   SWIMMING POOLS
- EXTENSIVE FAMILY ORIENTATED FACILITIES AND ENTERTAINMENT
- MUST BE VIEWED