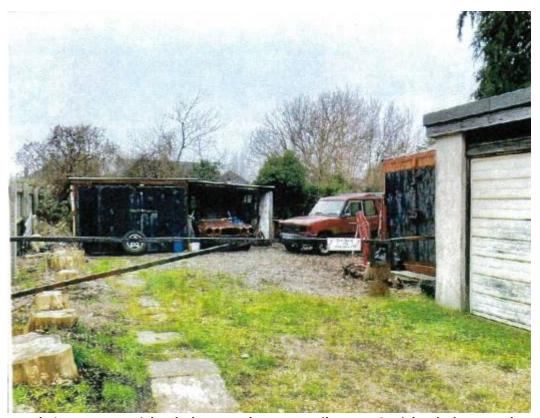

# 12 FAIRMILE ROAD CHRISTCHURCH BH23 2LJ

Price £325,000

Freehold

BEING SOLD AS ONE LOT. A GROUND FLOOR ONE BEDROOM FLAT WHICH BENEFITS FROM OWNING THE FREEHOLD OF THE BUILDING AND A BUILDING PLOT TO THE REAR WHICH HAS HAD PLANNING PERMISSION GRANTED FOR A DETACHED 2 BEDROOM BUNGALOW WITH PARKING.