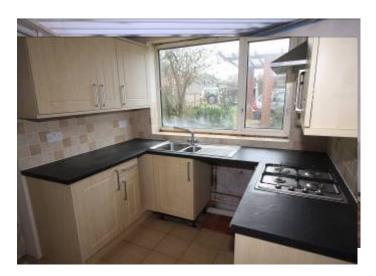

THE FLAT IS IN NEED OF REFURBISHMENT BUT WE FEEL WOLD MAKE AN IDEAL INVESTMENT OR RE-SOLD TO A FIRST TIME BUYER. IT COMES WITH A GARDEN WHICH COULD EASILY BE USED AS A PARKING SPACE.

THE ACCOMMODATION OF THE FLAT INCLUDES ENTRANCE HALL, KITCHEN, GOOD SIZE LOUNGE, CONSERVATORY, DOUBLE BEDROOM AND SHOWER ROOM.