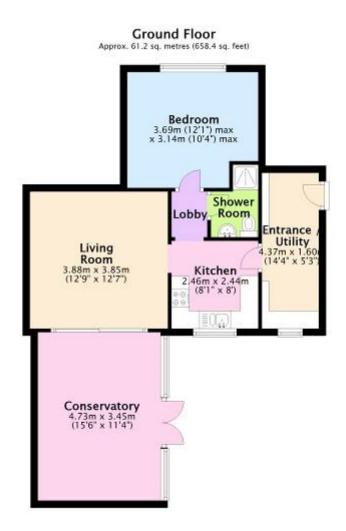

THE FLAT IS IN NEED OF REFURBISHMENT BUT WE FEEL WOLD MAKE AN IDEAL INVESTMENT OR RE-SOLD TO A FIRST TIME BUYER. IT COMES WITH A GARDEN WHICH COULD EASILY BE USED AS A PARKING SPACE.

THE ACCOMMODATION OF THE FLAT INCLUDES ENTRANCE HALL, KITCHEN, GOOD SIZE LOUNGE, CONSERVATORY, DOUBLE BEDROOM AND SHOWER ROOM.