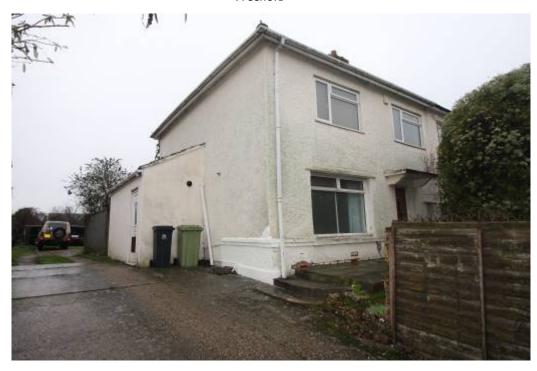

# 12 FAIRMILE ROAD CHRISTCHURCH BH23 2LJ

Price £325,000

Freehold

BEING SOLD AS ONE LOT. A GROUND FLOOR ONE BEDROOM FLAT WHICH BENEFITS FROM OWNING THE FREEHOLD OF THE BUILDING AND A BUILDING PLOT TO THE REAR WHICH HAS HAD PLANNING PERMISSION GRANTED FOR A DETACHED 2 BEDROOM BUNGALOW WITH PARKING.

THE FLAT IS IN NEED OF REFURBISHMENT BUT WE FEEL WOLD MAKE AN IDEAL INVESTMENT OR RE-SOLD TO A FIRST TIME BUYER. IT COMES WITH A GARDEN WHICH COULD EASILY BE USED AS A PARKING SPACE.

THE ACCOMMODATION OF THE FLAT INCLUDES ENTRANCE HALL, KITCHEN, GOOD SIZE LOUNGE, CONSERVATORY, DOUBLE BEDROOM AND SHOWER ROOM.