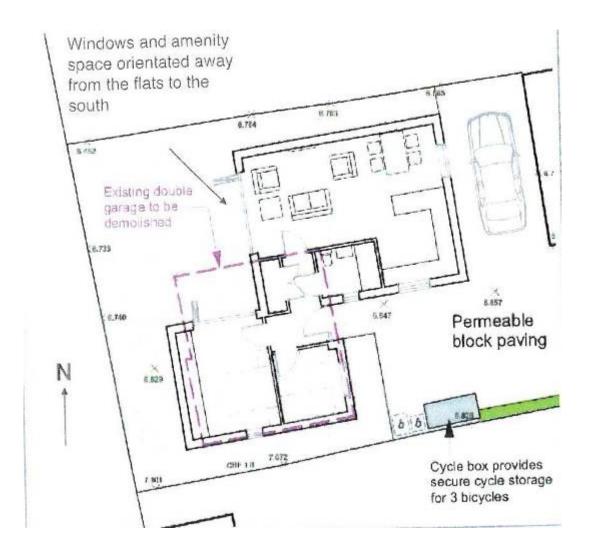

# 12 FAIRMILE ROAD CHRISTCHURCH BH23 2LJ

Price £325,000

Freehold

BEING SOLD AS ONE LOT. A GROUND FLOOR ONE BEDROOM FLAT WHICH BENEFITS FROM OWNING THE FREEHOLD OF THE BUILDING AND A BUILDING PLOT TO THE REAR WHICH HAS HAD PLANNING PERMISSION GRANTED FOR A DETACHED 2 BEDROOM BUNGALOW WITH PARKING.

THE BUNGALOW WILL COMPRISE OF ENTRANCE HALL, OPEN PLAN LIVING/DINING/KITCHEN, 2
BEDROOMS AND BATHROOM

CALL US ON 01202 487587 FOR FURTHER DETAILS OR TO ARRANGE AN APPOINTMENT TO VIEW.