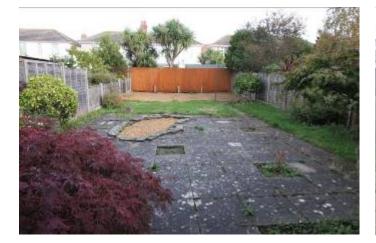

THE PROPERTY HAS WELL PROPORTIONED ACCOMMODATION THROUGHOUT COMPRISING ENTRANCE HALL, LOUNGE, SEPARATE DINING ROOM, KITCHEN, FIRST FLOOR LANDING, 3 BEDROOMS AND FAMILY BATHROOM.

AS WELL AS THE LOCATION THE PROPERTY BENEFITS FROM DOUBLE GLAZING, GAS FIRED CENTRAL HEATING, OFF ROAD PARKING AND GOOD SIZED REAR GARDEN. THERE IS THE ADDED BENEFIT OF POTENTIALLY BEING OFFERED WITH NO FORWARD CHAIN. THIS FAMILY HOME ALSO HAS A GOOD SIZE REAR GARDENS.