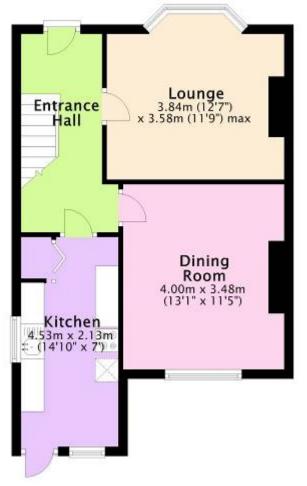

THE PROPERTY HAS WELL PROPORTIONED ACCOMMODATION THROUGHOUT COMPRISING ENTRANCE HALL, LOUNGE, SEPARATE DINING ROOM, KITCHEN, FIRST FLOOR LANDING, 3 BEDROOMS AND FAMILY BATHROOM.

AS WELL AS THE LOCATION THE PROPERTY BENEFITS FROM DOUBLE GLAZING, GAS FIRED CENTRAL HEATING, OFF ROAD PARKING AND GOOD SIZED REAR GARDEN. THERE IS THE ADDED BENEFIT OF POTENTIALLY BEING OFFERED WITH NO FORWARD CHAIN. THIS FAMILY HOME ALSO HAS A GOOD SIZE REAR GARDENS.

#### 20 RIVERLEA ROAD, CHRISTCHURCH BH23 1JQ

Ground Floor Approx. 45.0 sq. metres (484.4 sq. feet)

First Floor Approx. 41.5 sq. metres (446.6 sq. feet)