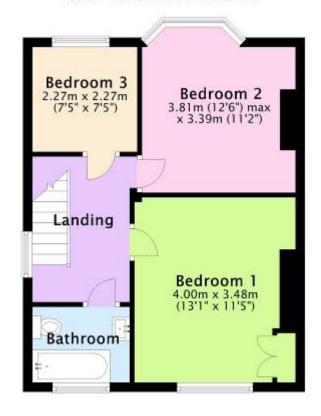

THE PROPERTY HAS WELL PROPORTIONED ACCOMMODATION THROUGHOUT COMPRISING ENTRANCE HALL, LOUNGE, SEPARATE DINING ROOM, KITCHEN, FIRST FLOOR LANDING, 3 BEDROOMS AND FAMILY BATHROOM.

AS WELL AS THE LOCATION THE PROPERTY BENEFITS FROM DOUBLE GLAZING, GAS FIRED CENTRAL HEATING, OFF ROAD PARKING AND GOOD SIZED REAR GARDEN. THERE IS THE ADDED BENEFIT OF POTENTIALLY BEING OFFERED WITH NO FORWARD CHAIN. THIS FAMILY HOME ALSO HAS A GOOD SIZE REAR GARDENS.

#### 20 RIVERLEA ROAD, CHRISTCHURCH BH23 1JQ

Ground Floor Approx. 45.0 sq. metres (484.4 sq. feet)

First Floor Approx. 41.5 sq. metres (446.6 sq. feet)