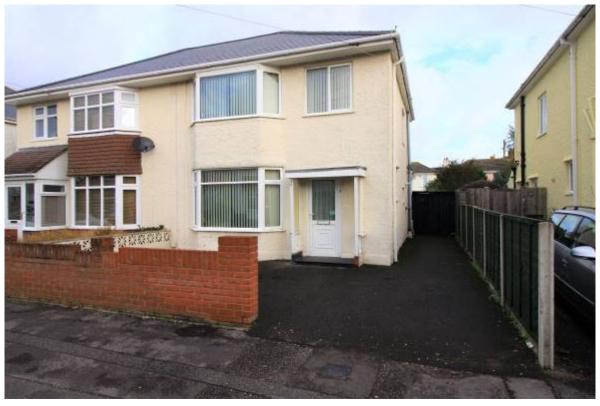

### 20 RIVERLEA ROAD CHRISTCHURCH BH23 IJQ

## **OIEO Price £400,000**

Freehold

SITUATED WITHIN CLOSE PROXIMITY TO CHRISTCHURCH TOWN CENTRE AND BEING WITHIN TWYNHAM SCHOOL CATCHMENT IS THIS OLDER STYLE SEMI DETACHED FAMILY HOME WHICH HAS UNDERGONE SOME WORKS OF IMPROVEMENT IN THE LAST COUPLE OF YEARS WHICH INCLUDES NEW ROOF, NEW KITCHEN AND BATHROOM AND NEW GAS FIRED CENTRAL HEATING BOILER.

THE PROPERTY HAS WELL PROPORTIONED ACCOMMODATION THROUGHOUT COMPRISING ENTRANCE HALL, LOUNGE, SEPARATE DINING ROOM, KITCHEN, FIRST FLOOR LANDING, 3 BEDROOMS AND FAMILY BATHROOM.

AS WELL AS THE LOCATION THE PROPERTY BENEFITS FROM DOUBLE GLAZING, GAS FIRED CENTRAL HEATING, OFF ROAD PARKING AND GOOD SIZED REAR GARDEN. THERE IS THE ADDED BENEFIT OF POTENTIALLY BEING OFFERED WITH NO FORWARD CHAIN. THIS FAMILY HOME ALSO HAS A GOOD SIZE REAR GARDENS.

LOCAL SHOPS ARE AVAILABLE IN THE NEARBY VILLAGE OF TUCKTON AS WELL AS ON STOUR ROAD AND BEAUTIFUL RIVERSIDE WALKS ARE ONLY A STROLL AWAY.

AN EARLY VIEIWNG IS ADVISED TO APPRECIATED.

- SEMI DETACHED FAMILY HOME
- 3 GOOD SIZE BEDROOMS
- LOUNGE AND SEPARATE DINING
  ROOM
- GAS FIRED CENTRAL HEATING WITH
  NEW BOILER
- NEW ROOF
- NEW KITCHEN AND BATHROOM
- OFF ROAD PARKING
- GOOD SIZE REAR GARDEN
- POTENTIALLY NO FORWARD CHAIN
- DOUBLE GLAZING
- CLOSE TO TOWN CENTRE
- LOCAL SHOP NEARBY
- TWYNHAM SCHOOL CATCHMENT
- NEAR TO LOVELY RIVERSIDE WALKS