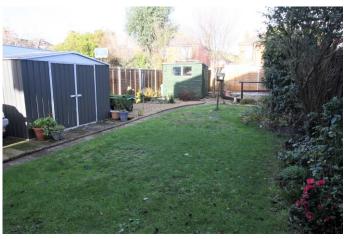

EXTERNALLY THERE IS AN ATTRACTIVE FRONT GARDEN AND OFF ROAD PARKING WITH THE DRIVEWAY THAT LEADS DOWN THE SIDE OF THE PROPERTY TO THE REAR GARDEN WHICH IS OF A GOOD SIZE WITH LAWN, PATIO AND STORAGE SHEDS.