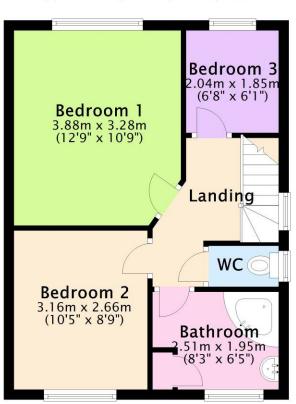

## 33a AVON ROAD WEST CHRISTCHURCH BH23 2DF

Price £429,950

Freehold

SITUATED IN THE TWYNHAM SCHOOLS CATCHMENTS AND WITHIN THE POPULAR JUMPERS AREA OF CHRISTCHURCH IS THIS SEMI DETACHED FAMILY HOME.

THE PROPERTY HAS BEEN WELL CARED FOR BY THE CURRENT OWNERS AND HAS ACCOMMODATION COMPRISING ENTRANCE HALL, LOUNGE WITH SQUARE ARCH THROUGH TO THE DINING ROOM, KITCHEN, FIRST FLOOR LANDING, 3 BEDROOMS, BATHROOM AND SEPARATE W.C.

#### 33A AVON ROAD WEST, CHRISTCHURCH BH23 2DF

Ground Floor Approx. 38.0 sq. metres (408.7 sq. feet)

First Floor
Approx. 37.7 sq. metres (405.9 sq. feet)

Website: www.michaeladam.co.uk Email: post@michaeladam.co.uk