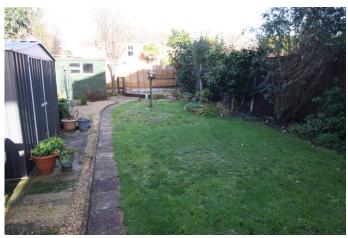

EXTERNALLY THERE IS AN ATTRACTIVE FRONT GARDEN AND OFF ROAD PARKING WITH THE DRIVEWAY THAT LEADS DOWN THE SIDE OF THE PROPERTY TO THE REAR GARDEN WHICH IS OF A GOOD SIZE WITH LAWN, PATIO AND STORAGE SHEDS.