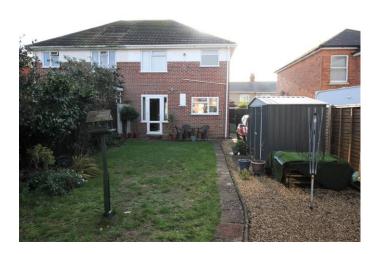

EXTERNALLY THERE IS AN ATTRACTIVE FRONT GARDEN AND OFF ROAD PARKING WITH THE DRIVEWAY THAT LEADS DOWN THE SIDE OF THE PROPERTY TO THE REAR GARDEN WHICH IS OF A GOOD SIZE WITH LAWN, PATIO AND STORAGE SHEDS.