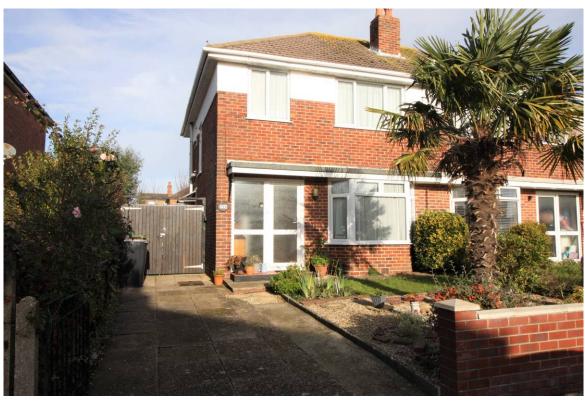

## 33a AVON ROAD WEST CHRISTCHURCH BH23 2DF

Price £429,950

Freehold

SITUATED IN THE TWYNHAM SCHOOLS CATCHMENTS AND WITHIN THE POPULAR JUMPERS AREA OF CHRISTCHURCH IS THIS SEMI DETACHED FAMILY HOME.

THE PROPERTY HAS BEEN WELL CARED FOR BY THE CURRENT OWNERS AND HAS ACCOMMODATION COMPRISING ENTRANCE HALL, LOUNGE WITH SQUARE ARCH THROUGH TO THE DINING ROOM, KITCHEN, FIRST FLOOR LANDING, 3 BEDROOMS, BATHROOM AND SEPARATE W.C.

EXTERNALLY THERE IS AN ATTRACTIVE FRONT GARDEN AND OFF ROAD PARKING WITH THE DRIVEWAY THAT LEADS DOWN THE SIDE OF THE PROPERTY TO THE REAR GARDEN WHICH IS OF A GOOD SIZE WITH LAWN, PATIO AND STORAGE SHEDS.

#### 33A AVON ROAD WEST, CHRISTCHURCH BH23 2DF

- 3 BEDROOM SEMI DETACHED FAMILY
   HOME
- OFF ROAD PARKING AND DRIVEWAY
- LOUNGE AND DINING ROOM
- NO FORWARD CHAIN
- DOUBLE GLAZING
- GAS FIRED CENTRAL HEATING
- POPULAR LOCATION
- TWYNHAM CATCHMENT
- GOOD SIZE GARDEN
- WELL CARED FOR HOME
- BATHROOM WITH CORNER BATH
- SEPARATE W.C.
- SCOPE FOR FURTHER IMPROVEMENT
   OR EXTENSION
- EARLY VIEWING ADVISED