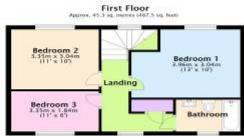

THE ACCOMMODATION WILL INCLUDE ENTRANCE HALL, GROUND FLOOR W.C., SPACIOUS DOUBLE ASPECT LOUNGE WITH PATIO DOORS OUT ONTO THE REAR GARDEN, 17'FT KITCHEN/DINER WITH FITTED APPLIANCES (TBC), FIRST FLOOR LANDING, 3 WELL PROPORTIONED BEDROOMS AND A FAMILY BATHROOM.