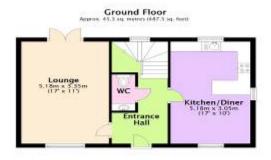

THE ACCOMMODATION WILL INCLUDE ENTRANCE HALL, GROUND FLOOR W.C., SPACIOUS DOUBLE ASPECT LOUNGE WITH PATIO DOORS OUT ONTO THE REAR GARDEN, 17'FT KITCHEN/DINER WITH FITTED APPLIANCES (TBC), FIRST FLOOR LANDING, 3 WELL PROPORTIONED BEDROOMS AND A FAMILY BATHROOM.