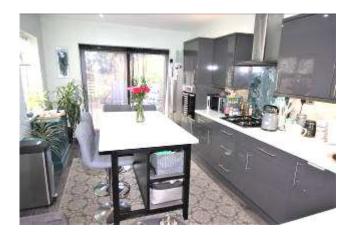

IT HAS FURTHER WELL PROPORTIONED ACCOMMODATION WHICH COMPRISES; ENTRANCE HALL, DINING/KITCHEN, CHARACTER LOUNGE, REAR LOBBY/UTILITY, FIRST FLOOR LANDING, MODERN EN-SUITE SHOWER ROOM AND BALCONY TO MASTER BEDROOMS AND LUXURIOUS RECENTLY RENEWED FAMILY BATHROOM AND SEPARATE THIRD W.C.