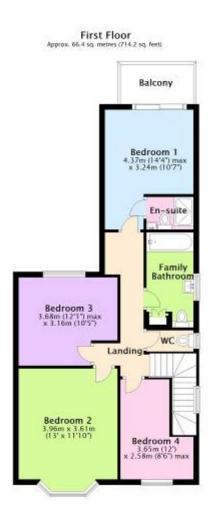

## **48A THE GROVE CHRISTCHURCH BH23 2HB**

Price £525,000

Leasehold

A RARE OPPORTUNITY TO PURCHASE AN EXTREMELY SPACIOUS GROUND AND FIRST FLOOR MAISONETTE WHICH HAS 4 EXCELLENT SIZE BEDROOMS AND IS WELL PRESENTED THROUGHOUT.

IT HAS FURTHER WELL PROPORTIONED ACCOMMODATION WHICH COMPRISES; ENTRANCE HALL, DINING/KITCHEN, CHARACTER LOUNGE, REAR LOBBY/UTILITY, FIRST FLOOR LANDING, MODERN EN-SUITE SHOWER ROOM AND BALCONY TO MASTER BEDROOMS AND LUXURIOUS RECENTLY RENEWED FAMILY BATHROOM AND SEPARATE THIRD W.C.

- CHARACTERFUL AND SPACIOUS MAISONETTE
- 4 BEDROOMS
- LUXURIOUS FAMILY BATHROOM AND EN-SUITE
- MODERN DINING/KITCHEN
- GOOD SIZE LOUNGE
- LARGE GARDEN WITH GARDEN ROOM AND STATIC CARAVAN
- OFF ROAD PARKING
- CLOSE TO LOCAL SHOPS
- BALCONY FROM MAIN BEDROOM
- DOUBLE GLAZING
- GAS FIRED CENTRAL HEATING
- UNIQUE PROPERTY
- VIEWING ADVISED