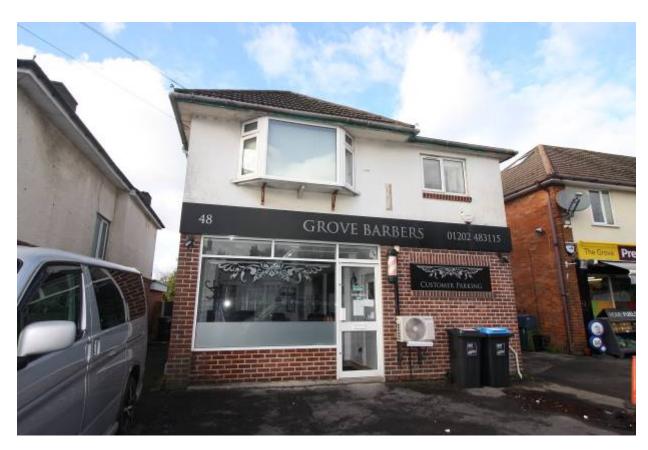

## **48A THE GROVE CHRISTCHURCH BH23 2HB**

Price £525,000

Leasehold

A RARE OPPORTUNITY TO PURCHASE AN EXTREMELY SPACIOUS GROUND AND FIRST FLOOR MAISONETTE WHICH HAS 4 EXCELLENT SIZE BEDROOMS AND IS WELL PRESENTED THROUGHOUT.

EXTERNALLY TO THE FRONT THERE IS OFF ROAD PARKING AND A DRIVEWAY LEADING DOWN THE SIDE OF THE PROPERTY INTO THE REAR GARDEN WITH A RAISED DECKING AREA, VERSATILE BRICK BUILT GARDEN ROOM/OCCASIONAL BEDROOM WHICH COULD HAVE VARIOUS OTHER USES. THERE IS A LAWNED AREA WHERE THERE IS A MOBILE HOME WHICH IS ALSO INCLUDED IN THE SALE AND IS CURRENTLY USED AS A SELF CONTAINED ANNEX BUT COULD BE UTILISED TO POTENTIALLY CREATE AN INCOME.