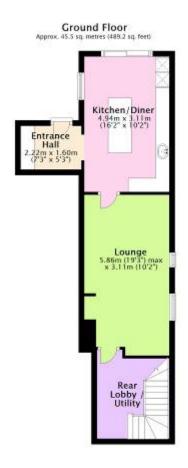

IT HAS FURTHER WELL PROPORTIONED ACCOMMODATION WHICH COMPRISES; ENTRANCE HALL, DINING/KITCHEN, CHARACTER LOUNGE, REAR LOBBY/UTILITY, FIRST FLOOR LANDING, MODERN EN-SUITE SHOWER ROOM AND BALCONY TO MASTER BEDROOMS AND LUXURIOUS RECENTLY RENEWED FAMILY BATHROOM AND SEPARATE THIRD W.C.