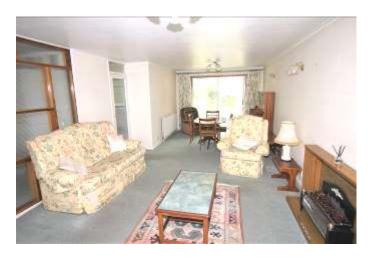

THE BUNGALOW HAS ACCOMMODATION COMPRISING ENTRANCE HALL, SPACIOUS LOUNGE/DINER, GOOD SIZE BREAKFAST/KITCHEN, CONSERVATORY, 2 DOUBLE BEDROOMS WITH BUILT IN WARDROBES, FAMILY BATHROOM AND SECOND SEPARATE W.C., ALL IN ALL CREATING APPROXIMATELY 1300 SQUARE FEET OF LIVING SPACE.

## 15 HESTAN CLOSE, ST CATHERINE'S HILL, CHRISTCHURCH BH23 2TG

- FIRST TIME ON MARKET
- 2 DOUBLE BEDROOMS
- TRADITIONAL BUNGALOW
- SPACIOUS LOUNGE/DINER
- GOOD SIZE BREAKFAST/KITCHEN
- OFF ROAD PARKING
- GARAGE AND CAR PORT
- GAS FIRED CENTRAL HEATING
- PARTIAL DOUBLE GLAZING
- NO FORWARD CHAIN
- WELL PROPORTIONED GARDENS
- CLOSE TO WOODLAND WALKS
- LOCAL SHOPS AND AMENITIES
  NEARBY
- POTENTIAL TO EXTEND (STPP)
- EARLY VIEWING ADVISED