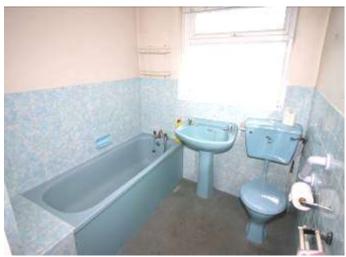

THE BUNGALOW HAS ACCOMMODATION COMPRISING ENTRANCE HALL, SPACIOUS LOUNGE/DINER, GOOD SIZE BREAKFAST/KITCHEN, CONSERVATORY, 2 DOUBLE BEDROOMS WITH BUILT IN WARDROBES, FAMILY BATHROOM AND SECOND SEPARATE W.C., ALL IN ALL CREATING APPROXIMATELY 1300 SQUARE FEET OF LIVING SPACE.