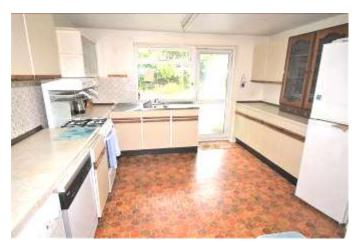

THE BUNGALOW HAS ACCOMMODATION COMPRISING ENTRANCE HALL, SPACIOUS LOUNGE/DINER, GOOD SIZE BREAKFAST/KITCHEN, CONSERVATORY, 2 DOUBLE BEDROOMS WITH BUILT IN WARDROBES, FAMILY BATHROOM AND SECOND SEPARATE W.C., ALL IN ALL CREATING APPROXIMATELY 1300 SQUARE FEET OF LIVING SPACE.

## 15 HESTAN CLOSE, ST CATHERINE'S HILL, CHRISTCHURCH BH23 2TG

- FIRST TIME ON MARKET
- 2 DOUBLE BEDROOMS
- TRADITIONAL BUNGALOW
- SPACIOUS LOUNGE/DINER
- GOOD SIZE BREAKFAST/KITCHEN
- OFF ROAD PARKING
- GARAGE AND CAR PORT
- GAS FIRED CENTRAL HEATING
- PARTIAL DOUBLE GLAZING
- NO FORWARD CHAIN
- WELL PROPORTIONED GARDENS
- CLOSE TO WOODLAND WALKS
- LOCAL SHOPS AND AMENITIES
  NEARBY
- POTENTIAL TO EXTEND (STPP)
- EARLY VIEWING ADVISED