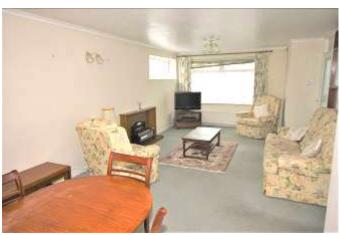

THE BUNGALOW HAS ACCOMMODATION COMPRISING ENTRANCE HALL, SPACIOUS LOUNGE/DINER, GOOD SIZE BREAKFAST/KITCHEN, CONSERVATORY, 2 DOUBLE BEDROOMS WITH BUILT IN WARDROBES, FAMILY BATHROOM AND SECOND SEPARATE W.C., ALL IN ALL CREATING APPROXIMATELY 1300 SQUARE FEET OF LIVING SPACE.

## 15 HESTAN CLOSE, ST CATHERINE'S HILL, CHRISTCHURCH BH23 2TG

- FIRST TIME ON MARKET
- 2 DOUBLE BEDROOMS
- TRADITIONAL BUNGALOW
- SPACIOUS LOUNGE/DINER
- GOOD SIZE BREAKFAST/KITCHEN
- OFF ROAD PARKING
- GARAGE AND CAR PORT
- GAS FIRED CENTRAL HEATING
- PARTIAL DOUBLE GLAZING
- NO FORWARD CHAIN
- WELL PROPORTIONED GARDENS
- CLOSE TO WOODLAND WALKS
- LOCAL SHOPS AND AMENITIES
  NEARBY
- POTENTIAL TO EXTEND (STPP)
- EARLY VIEWING ADVISED