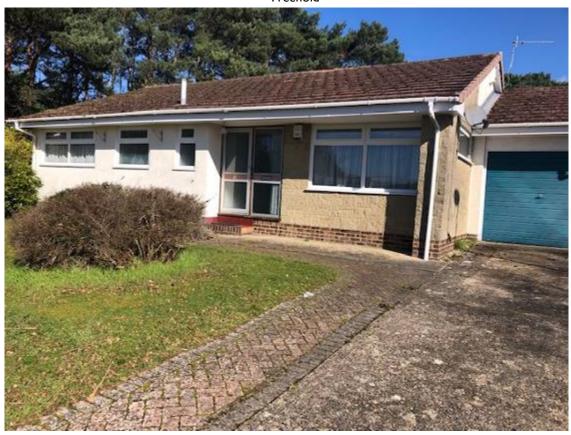

## **15 HESTAN CLOSE** ST CATHERINES HILL - CHRISTCHURCH **BH23 2TG**

Price £450,000

FIRST TIME ON MARKET SINCE CONSTRUCTION IN THE MID 70'S!

BOUGHT OFF PLAN BY THE CURRENT OWNERS THIS TRADITIONAL DETACHED BUNGALOW OFFERS TREMENDOUS SCOPE FOR SOMEONE TO CREATE A LOVELY HOME.

THE BUNGALOW HAS ACCOMMODATION COMPRISING ENTRANCE HALL, SPACIOUS LOUNGE/DINER, GOOD SIZE BREAKFAST/KITCHEN, CONSERVATORY, 2 DOUBLE BEDROOMS WITH BUILT IN WARDROBES, FAMILY BATHROOM AND SECOND SEPARATE W.C., ALL IN ALL CREATING APPROXIMATELY 1300 SQUARE FEET OF LIVING SPACE.

BENEFITS INCLUDE NO FORWARD CHAIN, PARTIAL DOUBLE GLAZING, GAS FIRED CENTRAL HEATING, GOOD SIZED PLOT WITH FRONT, SIDE & REAR GARDENS WITH THE REAR GARDEN OFFERING AN EXCELLENT DEGREE OF PRIVACY & SECLUSION, OFF ROAD PARKING, ATTACHED GARAGE & CAR PORT. ST CATHERINE'S HILL IS AN EXTREMELY POPULAR DISTRICT OF CHRISTCHURCH WITH LOCAL SHOPS & AMENITIES CLOSE TO HAND & BEAUTIFUL WOODLAND WALKS WITHIN EASY STRIKING DISTANCE.