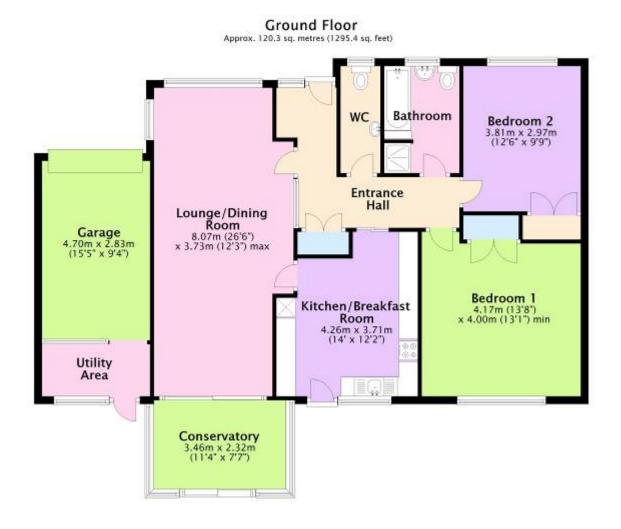

THE BUNGALOW HAS ACCOMMODATION COMPRISING ENTRANCE HALL, SPACIOUS LOUNGE/DINER, GOOD SIZE BREAKFAST/KITCHEN, CONSERVATORY, 2 DOUBLE BEDROOMS WITH BUILT IN WARDROBES, FAMILY BATHROOM AND SECOND SEPARATE W.C., ALL IN ALL CREATING APPROXIMATELY 1300 SQUARE FEET OF LIVING SPACE.