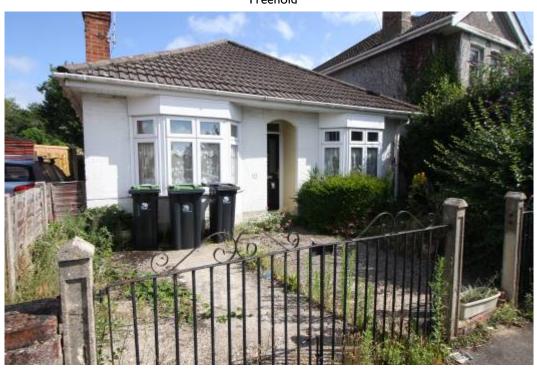

# **15 JUMPERS AVENUE CHRISTCHURCH BH23 2EP**

Price £369,950

Freehold

#### ONLY BEING OFFERED WITH A POSSESSIONARY TITLE

NOW IN NEED OF MODERNISATION AND REFURBISHMENT THIS DETACHED BUNGALOW OFFERS TREMENDOUS SCOPE TO ENLARGE (STPP) AND IMPROVE

AT PRESENT THE ACCOMMODATION COMPRISES OF ENTRANCE HALL, LOUNGE, DINING ROOM, KITCHEN, 2 DOUBLE BEDROOMS AND BATHROOM.

THE PROPERTY BENEFITS FROM DOUBLE GLAZING, OFF ROAD PARKING AND A GOOD SIZED REAR GARDEN. THERE IS THE ADDED BENEFIT OF BEING OFFERED FOR SALE WITH NO FORWARD CHAIN.

IT IS IDEALLY LOCATED FOR LOCAL SHOPS AND AMENITIES AS WELL AS BEING WITHIN THE TWYNHAM CATCHMENT.

#### 15 JUMPERS ROAD, CHRISTCHURCH BH23 2EP

- DETACHED TRADITIONAL BUNGALOW
- 2 DOUBLE BEDROOMS
- IN NEED OF REFURBISHMENT
- TREMENDOUS POTENTIAL
- LOUNGE
- SEPARATE DINING ROOM
- GOOD SIZE GARDEN
- OFF ROAD PARKING
- NO FORWARD CHAIN
- PROBATE GRANTED
- DOUBLE GLAZING
- TWYNHAM CATCHMENT
- CLOSE TO LOCAL SHOPS AND AMENITIES