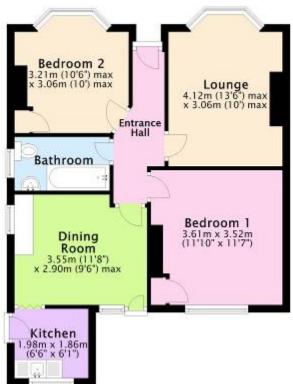

### 15 JUMPERS ROAD, CHRISTCHURCH BH23 2EP

Ground Floor Approx. 56.2 sq. metres (604.8 sq. feet)