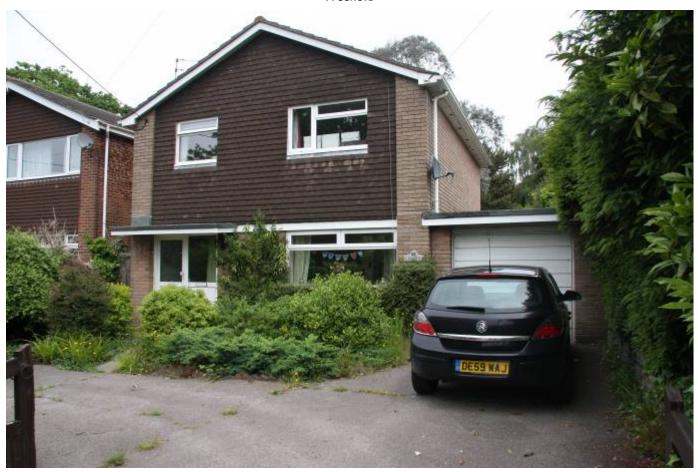

# 13 HURN ROAD **CHRISTCHURCH BH23 2RJ**

Price £575,000

A spacious and well presented 3 bedroom detached family home located in the ever popular district of West Christchurch.

In brief the accommodation comprises of Entrance Hall, Utility/Ground Floor Cloaks, well proportioned Lounge/Diner and Modern style kitchen to the ground floor. To the first floor there is the landing with feature window, 3 good size bedrooms and family bathroom with bath and separate shower cubicle.

TO THE FRONT OF THE PROPERTY THERE IS OFF ROAD PARKING FOR APPROXIMATELY 3 VEHICLES WHICH IN TURN LEADS TO THE ATTACHED GARAGE WHICH HAS A SEPARATE WORKSHOP AT THE REAR. THE REAR GARDEN IS ALSO OF A GOOD SIZE AND MAINLY LAID TO LAWN.

THE PROPERTY BENEFITS FROM GAS FIRED CENTRAL HEATING, DOUBLE GLAZING, TWYNHAM SCHOOL CATCHMENT. THE VENDOR ALSO HAS FULL PLANNING PERMISSION FOR A TWO STOREY EXTENSION TO THE REAR which has now lapsed but could be re-applied for.

### 13 HURN ROAD, CHRISTCHURCH BH23 2RJ

- DETACHED FAMILY HOME
- FULL PLANNING PERMISSION GRANTED FOR A TWO STOREY EXTENSION (PLANS IN OFFICE TO VIEW) now lapsed but could be re-applied for.
- 3 BEDROOMS
- SPACIOUS LOUNGE/DINER
- MODERN STYLE KITCHEN
- MODERN FOUR PIECE BATHROOM
- DOUBLE GLAZING
- GAS FIRED CENTRAL HEATING
- OFF ROAD PARKING
- CLOSE TO WOODLAND WALKS
- GARAGE AND WORKSHOP
- GROUND FLOOR
   UTILITY/CLOAKROOM
- TWYNHAM SCHOOL CATCHMENT
- CLOSE TO LOCAL SHOPS AND BUS ROUTES