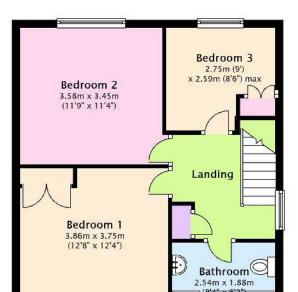

# Garage 5.41m x 3.12m (17'9" x 10'3") Lounge/Diner 7.57m (24'10") x 4.09m (13'5") max Utility / Cloakroom Workshop 3.12m x 2.06m (10'3" x 6'9") Kitchen 2.92m x 2.64m (9'7" x 8'8")

**Ground Floor** 

Approx. 71.0 sq. metres (764.1 sq. feet)

First Floor

Approx. 47.2 sq. metres (508.3 sq. feet)

Website: www.michaeladam.co.uk Email: post@michaeladam.co.uk