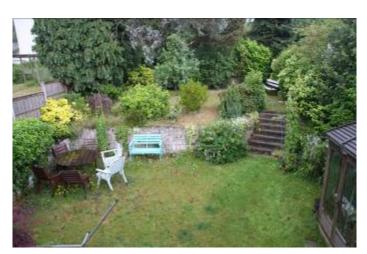

TO THE FRONT OF THE PROPERTY THERE IS OFF ROAD PARKING FOR APPROXIMATELY 3 VEHICLES WHICH IN TURN LEADS TO THE ATTACHED GARAGE WHICH HAS A SEPARATE WORKSHOP AT THE REAR. THE REAR GARDEN IS ALSO OF A GOOD SIZE AND MAINLY LAID TO LAWN.