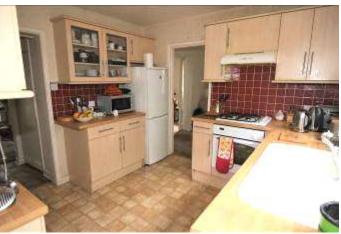

THE PROPERTY IS NOW IN NEED OF SOME GENERAL REFURBISHMENT BUT OFFERS TREMENDOUS SCOPE TO ENLARGE BY WAY OF A LOFT CONVERSION OR GROUND FLOOR EXTENSION (STPP).

THE BUNGALOW HAS FURTHER ACCOMMODATION OF ENTRANCE HALL, LOUNGE, DINING AREA, OPEN PLAN TO THE FAMILY/GARDEN ROOM, KITCHEN & LARGE SHOWER ROOM.