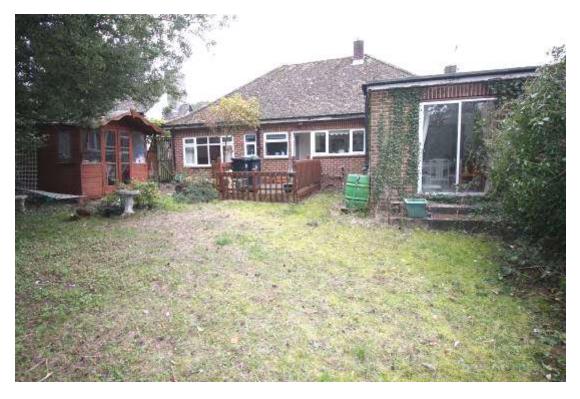

THE PROPERTY DOES HAVE MAJORITY DOUBLE GLAZING & GAS FIRED CENTRAL HEATING PLUS FURTHER BENEFITS OF OFF ROAD PARKING, ATTACHED GARAGE, MUCH LARGER THAN YOU FIRST EXPECT REAR GARDEN & THE ADDED BENEFIT OF BEING OFFERED FOR SALE ON A CHAIN FREE BASIS.

### 48 HILLSIDE DRIVE, ST CATHERINE'S HILL, CHRISTCHURCH BH23 2RU

- VACANT DETACHED TRADITIONAL
   BUNGALOW
- 2 DOUBLE BEDROOMS
- LOUNGE, DINING AREA PLUS
   FAMILY/GARDEN ROOM
- GAS FIRED CENTRAL HEATING
- MAJORITY DOUBLE GLAZING
- OFF ROAD PARKING AND ATTACHED GARAGE
- LARGER THAN AVERAGE GARDEN
- CLOSE TO LOCAL SHOPS
- IN NEED OF GENERAL
   MODERNISATION
- TREMENDOUS SCOPE TO ENLARGE (STPP)
- STUNNING WOODLAND WALKS
   NEARBY
- NO FORWARD CHAIN
- IDEAL FOR THOSE LOOKING FOR A PROJECT
- LARGE SHOWER ROOM
- MUST BE VIEWED