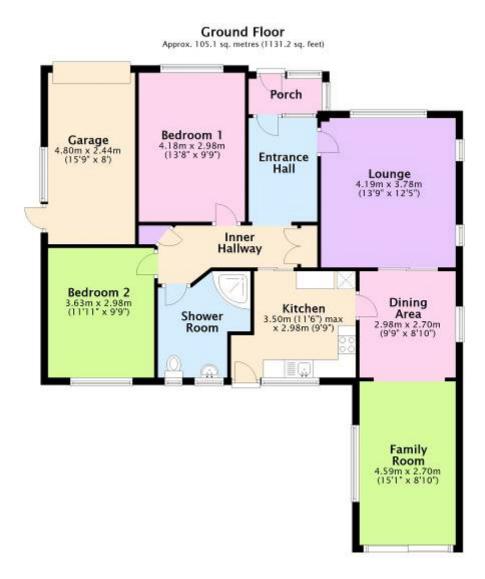

THE PROPERTY IS NOW IN NEED OF SOME GENERAL REFURBISHMENT BUT OFFERS TREMENDOUS SCOPE TO ENLARGE BY WAY OF A LOFT CONVERSION OR GROUND FLOOR EXTENSION (STPP).

THE BUNGALOW HAS FURTHER ACCOMMODATION OF ENTRANCE HALL, LOUNGE, DINING AREA, OPEN PLAN TO THE FAMILY/GARDEN ROOM, KITCHEN & LARGE SHOWER ROOM.

### 48 HILLSIDE DRIVE, ST CATHERINE'S HILL, CHRISTCHURCH BH23 2RU

- VACANT DETACHED TRADITIONAL
   BUNGALOW
- 2 DOUBLE BEDROOMS
- LOUNGE, DINING AREA PLUS
   FAMILY/GARDEN ROOM
- GAS FIRED CENTRAL HEATING
- MAJORITY DOUBLE GLAZING
- OFF ROAD PARKING AND ATTACHED GARAGE
- LARGER THAN AVERAGE GARDEN
- CLOSE TO LOCAL SHOPS
- IN NEED OF GENERAL
   MODERNISATION
- TREMENDOUS SCOPE TO ENLARGE (STPP)
- STUNNING WOODLAND WALKS
   NEARBY
- NO FORWARD CHAIN
- IDEAL FOR THOSE LOOKING FOR A PROJECT
- LARGE SHOWER ROOM
- MUST BE VIEWED