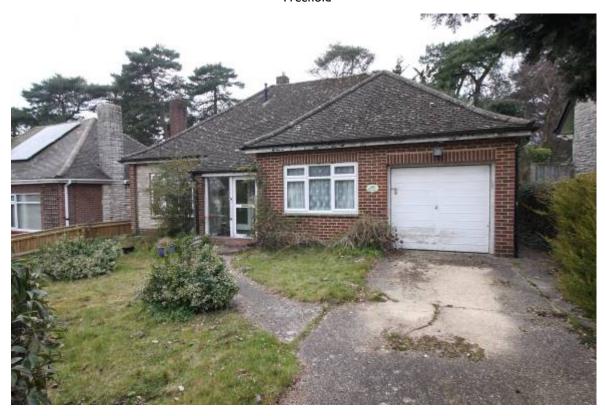

# 48 HILLSIDE DRIVE ST CATHERINES HILL CHRISTCHURCH BH23 2RU

**OIEO Price £500,000** 

Freehold

SITUATED ON THE EVER POPULAR ST CATHERINE'S HILL IS THIS SPACIOUS 2 DOUBLE BEDROOM

DETACHED TRADITIONAL BUNGALOW.

THE PROPERTY IS NOW IN NEED OF SOME GENERAL REFURBISHMENT BUT OFFERS TREMENDOUS SCOPE TO ENLARGE BY WAY OF A LOFT CONVERSION OR GROUND FLOOR EXTENSION (STPP).

THE BUNGALOW HAS FURTHER ACCOMMODATION OF ENTRANCE HALL, LOUNGE, DINING AREA, OPEN PLAN TO THE FAMILY/GARDEN ROOM, KITCHEN & LARGE SHOWER ROOM.

THE PROPERTY DOES HAVE MAJORITY DOUBLE GLAZING & GAS FIRED CENTRAL HEATING PLUS FURTHER BENEFITS OF OFF ROAD PARKING, ATTACHED GARAGE, MUCH LARGER THAN YOU FIRST EXPECT REAR GARDEN & THE ADDED BENEFIT OF BEING OFFERED FOR SALE ON A CHAIN FREE BASIS.