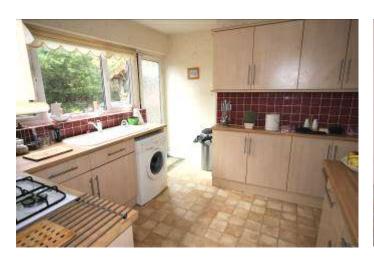

THE PROPERTY IS NOW IN NEED OF SOME GENERAL REFURBISHMENT BUT OFFERS TREMENDOUS SCOPE TO ENLARGE BY WAY OF A LOFT CONVERSION OR GROUND FLOOR EXTENSION (STPP).

THE BUNGALOW HAS FURTHER ACCOMMODATION OF ENTRANCE HALL, LOUNGE, DINING AREA, OPEN PLAN TO THE FAMILY/GARDEN ROOM, KITCHEN & LARGE SHOWER ROOM.