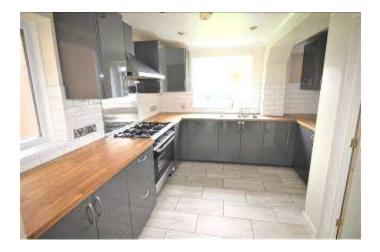

THE ACCOMMODATION COMPRISES ENTRANCE HALL, SPACIOUS DINING/KITCHEN, GOOD SIZE DOUBLE ASPECT LOUNGE, CONSERVATORY, GROUND FLOOR BEDROOM WITH EN-SUITE WET ROOM AND THEN TO THE FIRST FLOOR THERE ARE A FURTHER 4 DOUBLE BEDROOMS AND FAMILY WET ROOM.