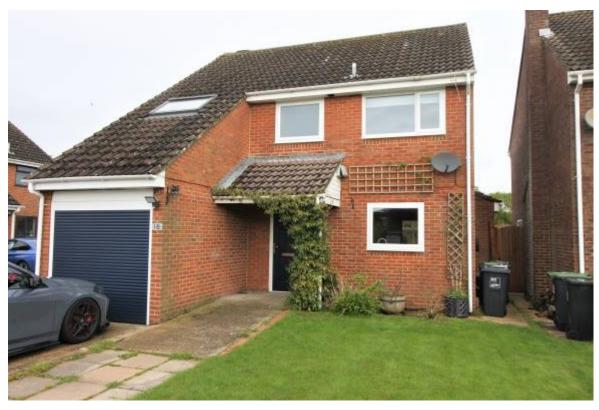

# 18 CATALINA CLOSE MUDEFORD - CHRISTCHURCH BH23 4JG

Price £520,000

Freehold

OFFERED FOR SALE WITH NO FORWARD CHAIN IS THIS DECEPTIVELY SPACIOUS 4/5 BEDROOM
DETACHED FAMILY HOME.

THE PROPERTY IS SITUATED IN A CUL-DE-SAC LOCATION BACKING ONTO PLAYING FIELDS AND MUDEFORD WOOD WITH OPEN OUTLOOK FROM THE REAR.

THE ACCOMMODATION COMPRISES ENTRANCE HALL, SPACIOUS DINING/KITCHEN, GOOD SIZE DOUBLE ASPECT LOUNGE, CONSERVATORY, GROUND FLOOR BEDROOM WITH EN-SUITE WET ROOM AND THEN TO THE FIRST FLOOR THERE ARE A FURTHER 4 DOUBLE BEDROOMS AND FAMILY WET ROOM.

BENEFITS INCLUDE BEING WITHIN CLOSE PROXIMITY TO LOCAL BEACHES AND MUDEFORD QUAY, GARAGE PLUS OFF ROAD PARKING, ATTRACTIVE AND PRIVATE REAR GARDENS, GAS FIRED CENTRAL HEATING AND DOUBLE GLAZING AND WOULD SUIT EITHER FAMILY'S WHO WORK FROM HOME OR THOSE WITH A DEPENDANT RELATIVE.