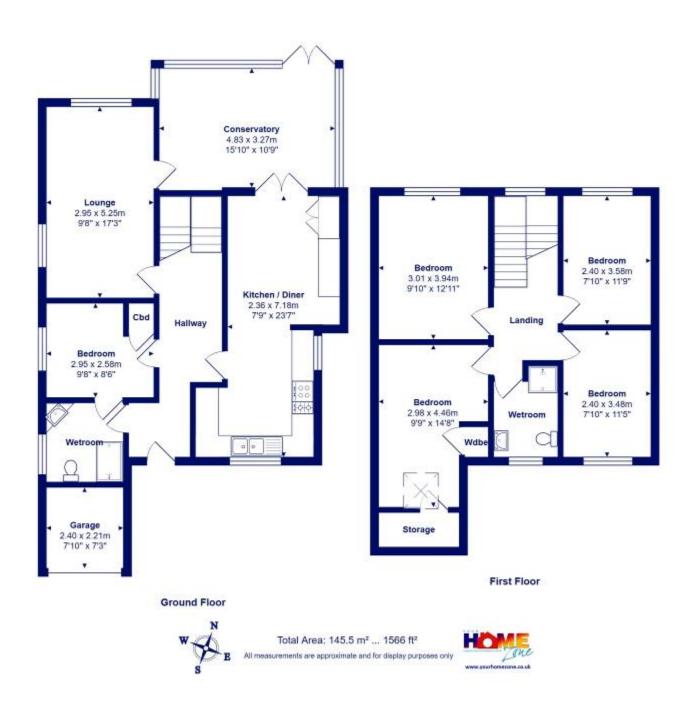

# 18 CATALINA CLOSE MUDEFORD - CHRISTCHURCH BH23 4JG

Price £520,000

Freehold

OFFERED FOR SALE WITH NO FORWARD CHAIN IS THIS DECEPTIVELY SPACIOUS 4/5 BEDROOM
DETACHED FAMILY HOME.

THE PROPERTY IS SITUATED IN A CUL-DE-SAC LOCATION BACKING ONTO PLAYING FIELDS AND MUDEFORD WOOD WITH OPEN OUTLOOK FROM THE REAR.

THE ACCOMMODATION COMPRISES ENTRANCE HALL, SPACIOUS DINING/KITCHEN, GOOD SIZE DOUBLE ASPECT LOUNGE, CONSERVATORY, GROUND FLOOR BEDROOM WITH EN-SUITE WET ROOM AND THEN TO THE FIRST FLOOR THERE ARE A FURTHER 4 DOUBLE BEDROOMS AND FAMILY WET ROOM.

WE STRONGLY ADVISE AN EARLY INTERNAL INSPECTION TO FULLY APPRECIATE THE ACCOMMODATION ON OFFER.

- MODERN DETACHED HOUSE
- 5 BEDROOMS (1 GROUND FLOOR)
- 2 WET ROOMS (1 EN-SUITE)
- POPULAR LOCATION
- OFF ROAD PARKING
- GARAGE
- ATTRACTIVE PRIVATE REAR
   GARDEN
- NO FORWARD CHAIN
- GOOD SIZE LOUNGE
- CONSERVATORY
- SPACIOUS DINING/KITCHEN
- CUL-DE-SAC LOCATION
- CLOSE TO BEAUTIFUL BEACHES AND MUDEFORD QUAY
- GAS FIRED CENTRAL HEATING
- DOUBLE GLAZING
- VIEWING ADVISED