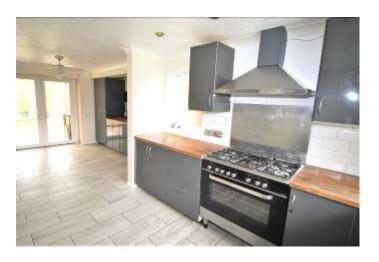

THE ACCOMMODATION COMPRISES ENTRANCE HALL, SPACIOUS DINING/KITCHEN, GOOD SIZE DOUBLE ASPECT LOUNGE, CONSERVATORY, GROUND FLOOR BEDROOM WITH EN-SUITE WET ROOM AND THEN TO THE FIRST FLOOR THERE ARE A FURTHER 4 DOUBLE BEDROOMS AND FAMILY WET ROOM.